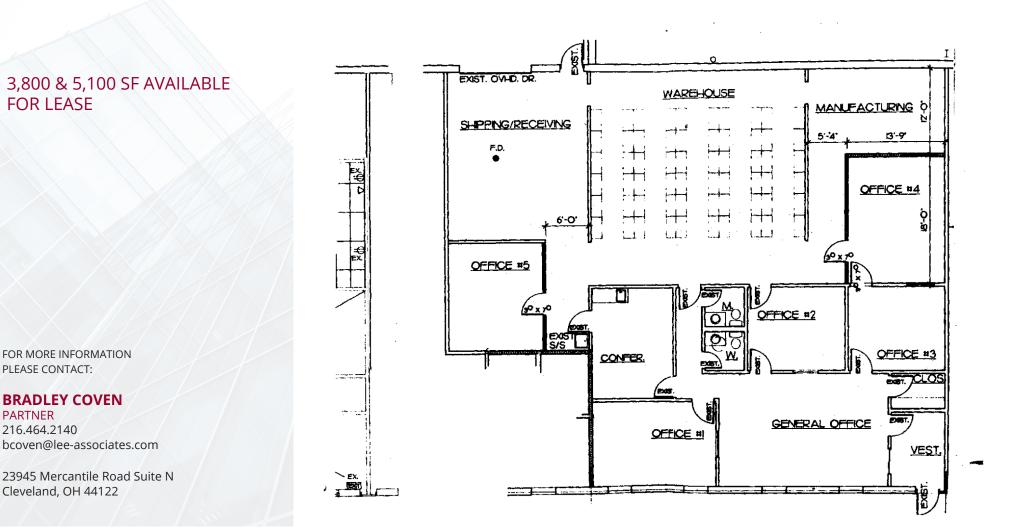

#### 3,800 & 5,100 SF AVAILABLE FOR LEASE

- 3,800 SF with 2,350 SF of Office and
  (1) Drive-In Door (12309
  Plaza Drive)
- 5,100 SF with 2,000 SF of Office with (1) Dock and (1) Drive-In Door (12323 Plaza Drive)
- 100% A/C
- 14' Clear +/-
- Abundant Parking
- Professionally Managed
- Well Maintained & Masonry
- Conveniently Located Near Hopkins
  International Airport
- Easy Highway Access to I-480 and I-71

### FOR LEASE

www.lee-associates.com

12309 Plaza Drive | 3,800 SF Total | 2,350 SF +/- Office | 1,450 SF +/- Warehouse

All information furnished regarding property for sale, rental or financing is from sources deemed reliable, but no warranty or representation is made to the accuracy thereof and same is submitted to errors, omissions, change of price, rental or other conditions prior to sale, lease or financing or withdrawal without notice. No liability of any kind is to be imposed on the broker herein.