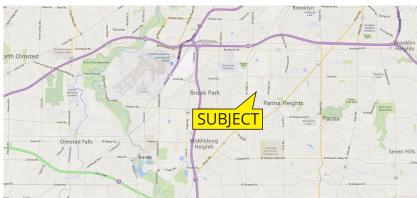

### PLAZA BUSINESS PARK II

12309 -12323 Plaza Drive is located near I-480 and I-71 minutes from Cleveland Hopkins International Airport. Availabilities rang from 3,800 SF with 2,350 SF of office and a drive-in door to 5,100 SF with 2,000 SF of office with (1) dock and (1) drive-in door. The ceiling height is approximately 14'. The building is sprinkled with a wet sprinkler system.