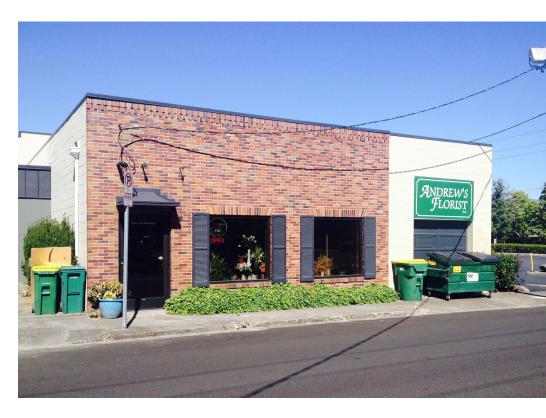

# Andrew's Florist Building

### **Investor Opportunity**

4555 SW Main Avenue Beaverton, OR

Located in the heart of downtown Beaverton

2,000 SF commercial/ retail building

Seller lease back: Seller will lease back for a five year term

Zoned City of Beaverton Regional Center – Old Town which allows for a broad range of uses including retail, office, housing and medical

Currently built out as retail/wholesale florist

Price: \$455,000