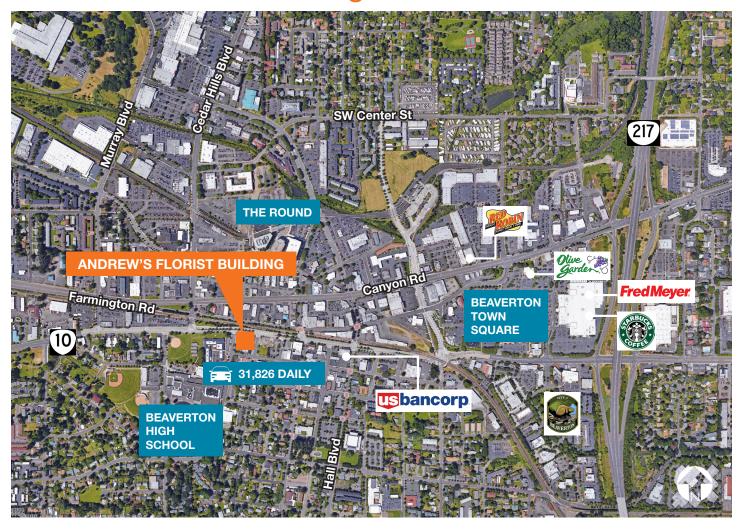

## For Sale

# Andrew's Florist Building

### **Investor Opportunity**

4555 SW Main Avenue Beaverton, OR

Located in the heart of downtown Beaverton

2,000 SF commercial/ retail building

Seller lease back: Seller will lease back for a five year term

Zoned City of Beaverton Regional Center – Old Town which allows for a broad range of uses including retail, office, housing and medical

Currently built out as retail/wholesale florist

Price: \$455,000





#### Contact

Cliff Finnell, SIOR 503.221.2295 cfinnell@kiddermathews.com



## Andrew's Florist Building



| DEMOGRAPHICS                   |          |          |          |
|--------------------------------|----------|----------|----------|
|                                | 1 mile   | 3 miles  | 5 miles  |
| Population                     | 19,303   | 139,721  | 339,283  |
| Average<br>Household<br>Income | \$51,259 | \$75,248 | \$88,690 |

#### **Traffic Counts**

W/SW Farmington Rd & SW Main Ave: 31,826/Day

#### Contact

Cliff Finnell, SIOR 503.221.2295 cfinnell@kiddermathews.com