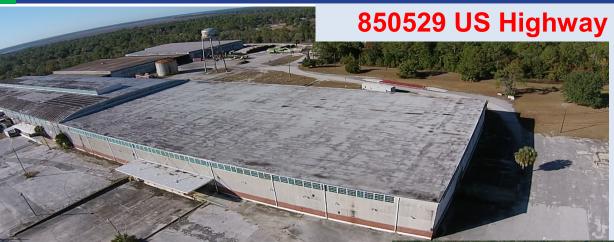

## Rail Served Warehouse / Northside Nassau County, FL

850529 US Highway 17, Yulee, Florida 32097

LEASE RATE: \$3.50 PSF

SQ FEET: 72,000 Available

**ZONING:** IH-Heavy Industrial

LOT SIZE: 36.8 Acres

COUNTY: Nassau

- ♦ This 36.8 acre industrial site is strategically located near all the major transportation hubs in Northeast Florida.
- Three warehouse spaces currently available: 72,000 sf, 48,000 sf and 17,000/sf spaces
- 20'-foot clear height, numerous dock-high and ramp doors, electrical substation on site, ample parking
- Property is serviced by a one-rail spur on a major CSX line.