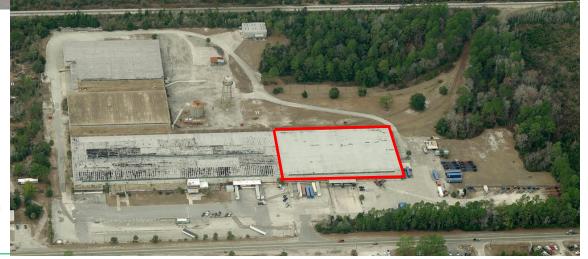

# Rail Served Warehouse / Northside Nassau County, FL

850529 US Highway 17 | Yulee, Florida 32097

BLDG: #1 72,000/SF

♦ 4 Dock Doors

♦ 1 over size drive in door

3 rail doors

BLDG #4: 48,000 /SF

◆ 1 Roll Up Door Dock High

♦ Office 1,200/sf

BLDG #3: 17,000/SF

**Contact Agent For More Information** 

/ COMMERCIAL TO THE CORE /

CBCBENCHMARK.COM // CBCWORLDWIDE.COM