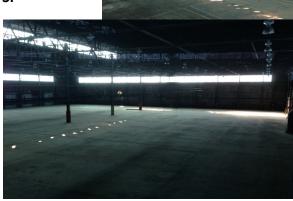

## Rail Served Warehouse / Northside Nassau County, FL

850529 US Highway 17, Yulee, Florida 32097

LEASE RATE: \$3.50 PSF

SQ FEET: 72,000 Available

**ZONING:** IH-Heavy Industrial

LOT SIZE: 36.8 Acres

COUNTY: Nassau

- ♦ This 36.8 acre industrial site is strategically located near all the major transportation hubs in Northeast Florida.
- Three warehouse spaces currently available: 72,000 sf, 48,000 sf and 17,000/sf spaces
- 20'-foot clear height, numerous dock-high and ramp doors, electrical substation on site, ample parking
- Property is serviced by a one-rail spur on a major CSX line.

# Rail Served Warehouse / Northside Nassau County, FL

850529 US Highway 17 | Yulee, Florida 32097

BLDG: #1 72,000/SF

♦ 4 Dock Doors

♦ 1 over size drive in door

3 rail doors

BLDG #4: 48,000 /SF

◆ 1 Roll Up Door Dock High

♦ Office 1,200/sf

BLDG #3: 17,000/SF

**Contact Agent For More Information** 

/ COMMERCIAL TO THE CORE /

CBCBENCHMARK.COM // CBCWORLDWIDE.COM