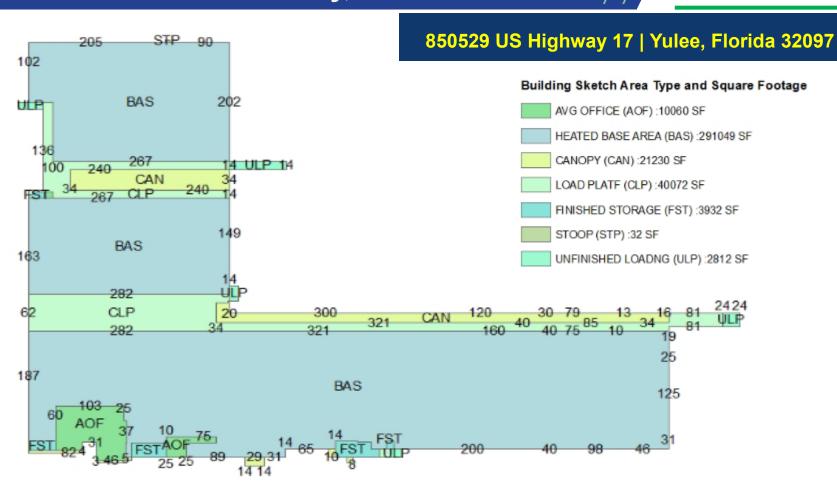

# Rail Served Warehouse / Northside Nassau County, FL

850529 US Highway 17 | Yulee, Florida 32097

BLDG: #1 72,000/SF

♦ 4 Dock Doors

♦ 1 over size drive in door

3 rail doors

BLDG #4: 48,000 /SF

◆ 1 Roll Up Door Dock High

♦ Office 1,200/sf

BLDG #3: 17,000/SF

**Contact Agent For More Information** 

/ COMMERCIAL TO THE CORE /

CBCBENCHMARK.COM // CBCWORLDWIDE.COM