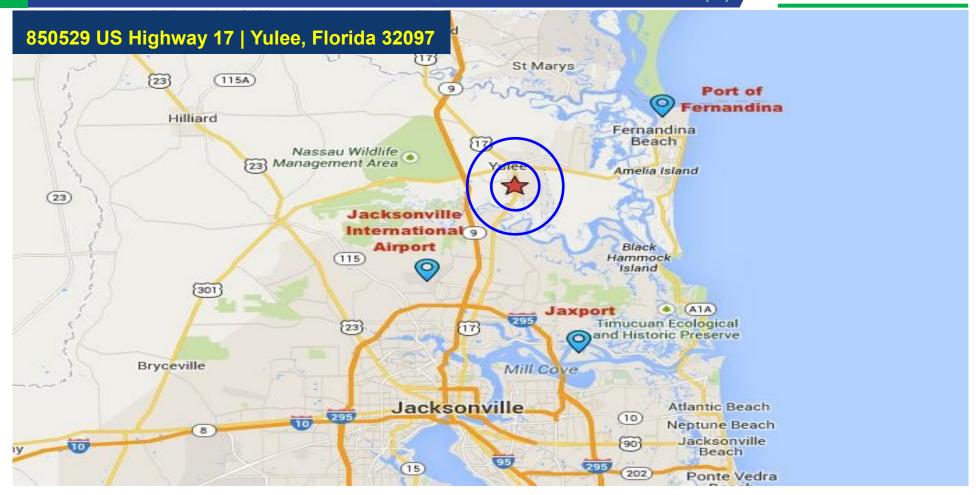

The rapidly-growing city of Yulee is located in Nassau County, northeast of Jacksonville. Just minutes from the beaches of Amelia Island and Fernandina Beach, Jacksonville International Airport, I-95 the Port of Jacksonville.