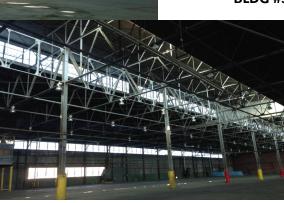

- ♦ This 36.8 acre industrial site is strategically located near all the major transportation hubs in Northeast Florida.
- Three warehouse spaces currently available: 72,000 sf, 48,000 sf and 17,000/sf spaces
- 20'-foot clear height, numerous dock-high and ramp doors, electrical substation on site, ample parking
- Property is serviced by a one-rail spur on a major CSX line.