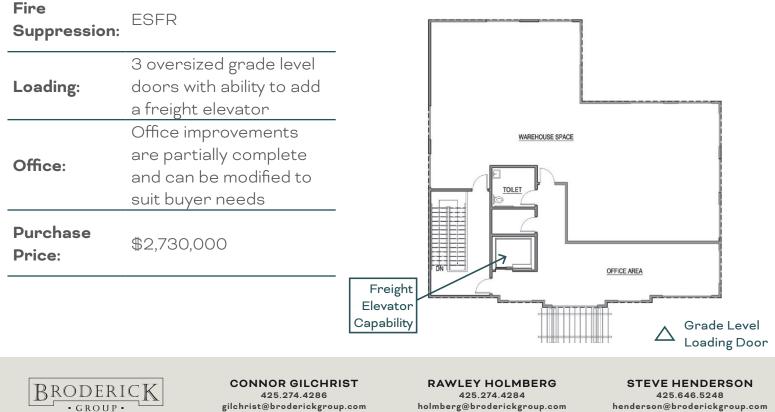

## **BUILDING C** Bldg. C, Floor 1: 3,072 SF **BUILDING FEATURES** Size: 6.144 SF $\nabla$ 67 WAREHOUSE SPACE Shell complete, buyer can **Delivery**: occupy within 90 days TOILET **41**' Freight Floor 1: 15' **Clear Height:** Elevator Floor 2: 13' Capability OFFICE AREA 400 amps, 3-phase, **Power:** 120/208V