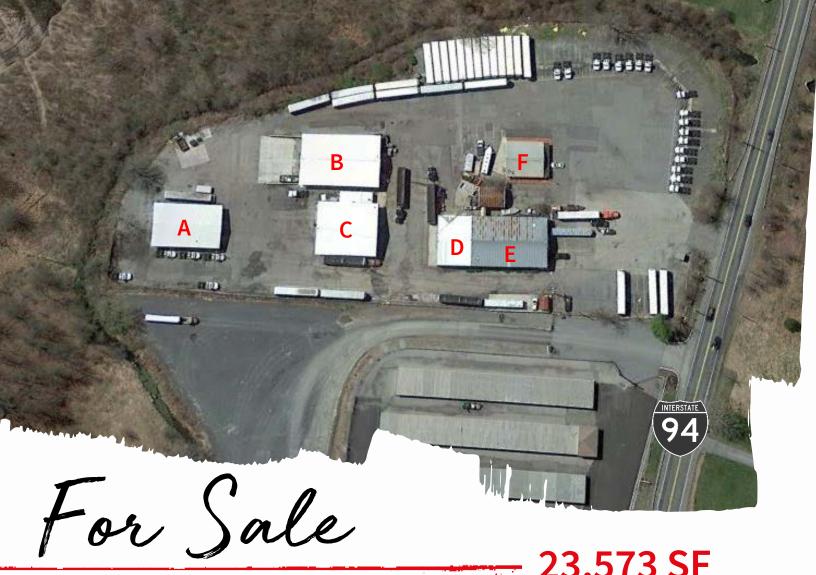

## Six buildings on 5 acres with trailer parking

**Building A:** 4,480 SF Truck Wash Rent: \$4,200 / per month (lease thru July 11, 2020)

**Building B:** 7,600 SF Warehouse Rent: Vacant \*Truck parking available

**Building C**: 3,600 SF Warehouse Rent: Vacant \*Truck parking available **Building D**:

1,760 SF Office Rent: \$1,300 / per month (lease is month to month)

**Building E:** 5,400 SF Warehouse Rent: \$3,000 / per month (lease is month to month)

**Building F:** 733 SF Warehouse \*Truck parking available

## 23,573 SF

4003 Summerville Way Chester, New York (4003 Route 94)