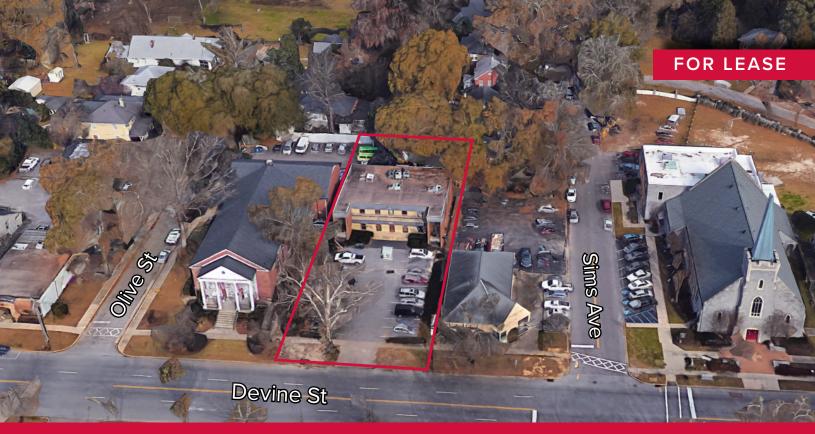

### 2927 Devine Street

🌳 Submarket: Southeast Columbia 🚽

Columbia, SC 29205

\$10.00 - \$13.00 Net of E

Office Space Available For Lease

- Suite 200: 1,104 SF (\$10.00 PSF)
- Suite 220: 612 SF (\$13.00 PSF)
- Suite 230: 1,460 SF (\$10.00 PSF)

Suites may be combined for up to  $\pm 3,176$  square feet

High-visibility location in close proximity to the Central Business District, Five Points, and Shandon

Floor-to-ceiling windows provide an abundance of natural light

Adjacent to Eggs Up Grill

Traffic Count on Devine St.: 20,416 VPD