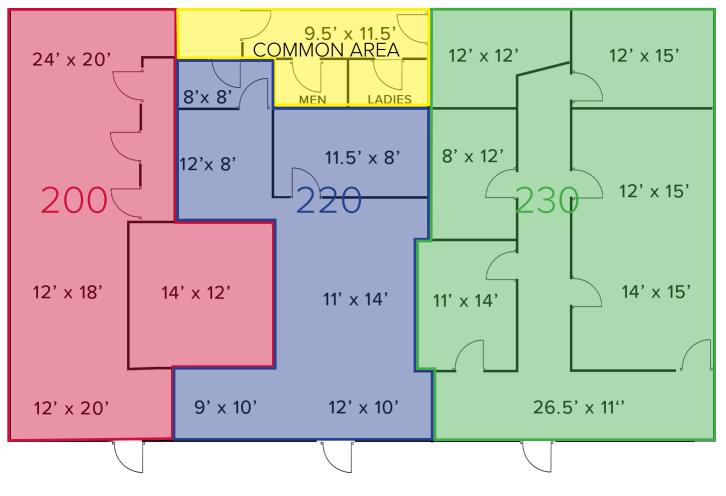

### 2927 Devine Street

🌳 Submarket: Southeast Columbia 🚽

Columbia, SC 29205

\$10.00 - \$13.00 Net of E

Office Space Available For Lease

- Suite 200: 1,104 SF (\$10.00 PSF)
- Suite 220: 612 SF (\$13.00 PSF)
- Suite 230: 1,460 SF (\$10.00 PSF)

Suites may be combined for up to  $\pm 3,176$  square feet

High-visibility location in close proximity to the Central Business District, Five Points, and Shandon

Floor-to-ceiling windows provide an abundance of natural light