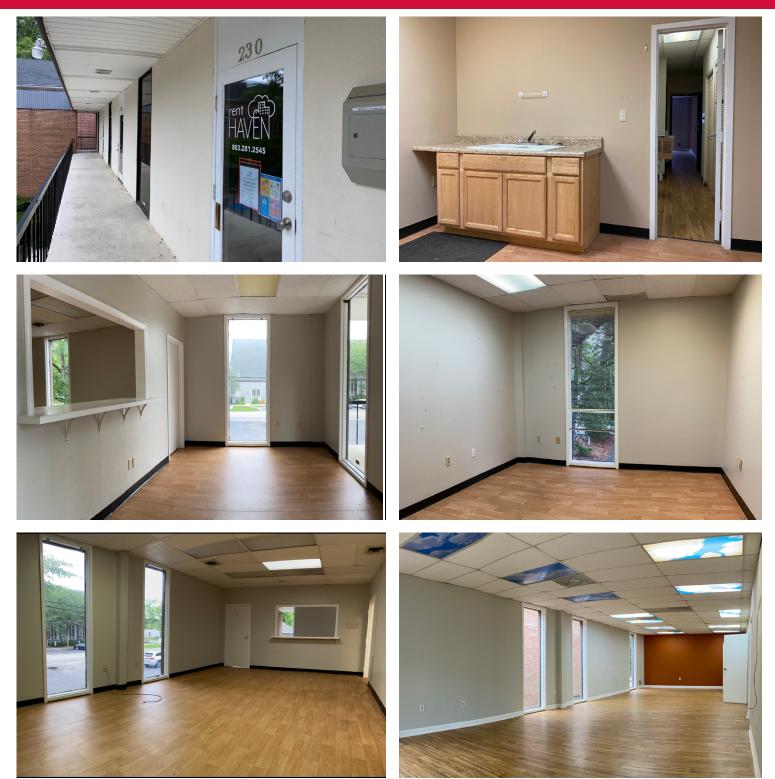

Suites may be combined for up to  $\pm 3,176$  square feet

High-visibility location in close proximity to the Central Business District, Five Points, and Shandon

Floor-to-ceiling windows provide an abundance of natural light