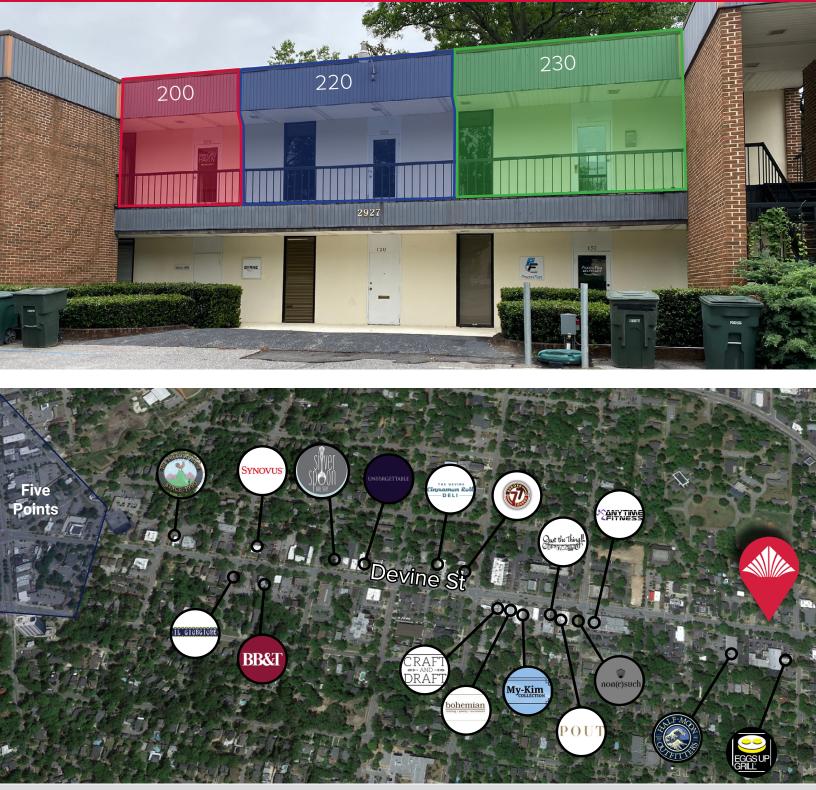

### 2927 Devine Street

🌳 Submarket: Southeast Columbia 🚽

Columbia, SC 29205

\$10.00 - \$13.00 Net of E

Office Space Available For Lease

- Suite 200: 1,104 SF (\$10.00 PSF)
- Suite 220: 612 SF (\$13.00 PSF)
- Suite 230: 1,460 SF (\$10.00 PSF)

Adjacent to Eggs Up Grill

Traffic Count on Devine St.: 20,416 VPD