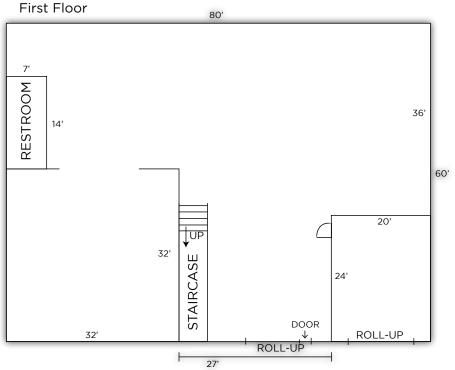

# PROPERTY DETAILS

HI OFF RANP VIES

Second

| тмк       | (1) 9-8-13-20      | Rent   | \$7,900/Mo   |
|-----------|--------------------|--------|--------------|
| Location  | Pearl City         | САМ    | \$1,600/Mo   |
| Available | 4,800 SF Warehouse | Zoning | I <b>-</b> 2 |
|           | 2,500 SF Yard      |        |              |

PERFECT CENTRAL LOCAT

- CENTRAL LOCATION
- HIGH CUBE
- BUILT-OUT OFFICE SPACE
- TWO 12X10 ROLL UP DOORS

Two 12'x10' roll up doors with a 20' ceiling height. Approximately 1,000 SF of office space with four separate offices.

Grow and expand your business at this great location!

KELLY A. VEA (S) +1 808 489 2703 kvea@chaneybrooks.com