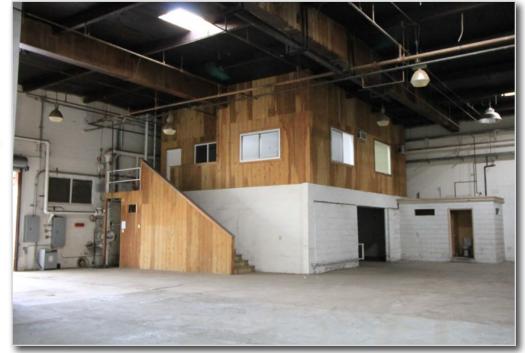

## **PROPERTY DESCRIPTION**

Don't miss out on this opportunity to lease warehouse and yard space together at a great location. Easy access to Kamehameha Highway and the H1. Located near Pearlridge Shopping Center, Best Buy, and Ashley Homestore Furniture.

Two 12'x10' roll up doors with a 20' ceiling height. Approximately 1,000 SF of office space with four separate offices.

Grow and expand your business at this great location!

KELLY A. VEA (S) +1 808 489 2703 kvea@chaneybrooks.com