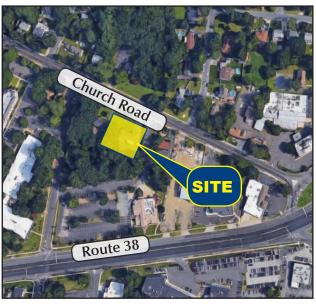

## 2306 CHURCH ROAD, CHERRY HILL, NJ

**Property Description:** 

Building Size:
Acreage
Taxes:
Sale Price:
Comments:

Former Dog Daycare Building for Sale

1,500 +/- SF

.9 +/- acres

\$11,031.00 (2019)

\$220,000.00

- Situated on heavily traveled Church Road close proximity to Route 38
- Building Signage
- Private parking

Adam Rose (Ext. 22) arose@rosecommercial.com (856) 985-9522 Ross Donolow (ext. 25) rdonolow@rosecommercial.com (856) 985-9522