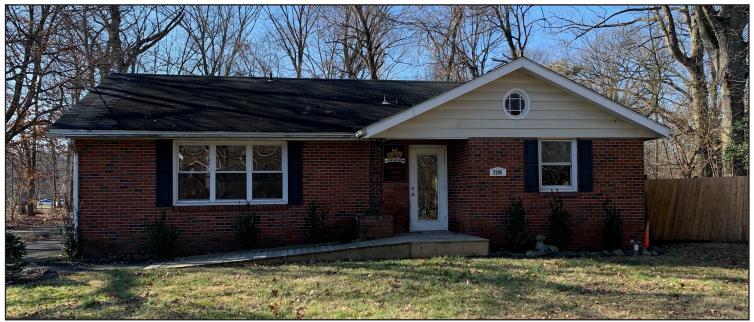

## 2306 CHURCH ROAD, CHERRY HILL, NJ

**Property Description:** 

Building Size:
Acreage
Taxes:
Sale Price:
Comments:

Former Dog Daycare Building for Sale

1,500 +/- SF

.9 +/- acres

\$11,031.00 (2019)

\$220,000.00

- Situated on heavily traveled Church Road close proximity to Route 38
- Building Signage
- Private parking

Adam Rose (Ext. 22) arose@rosecommercial.com (856) 985-9522 Ross Donolow (ext. 25) rdonolow@rosecommercial.com (856) 985-9522