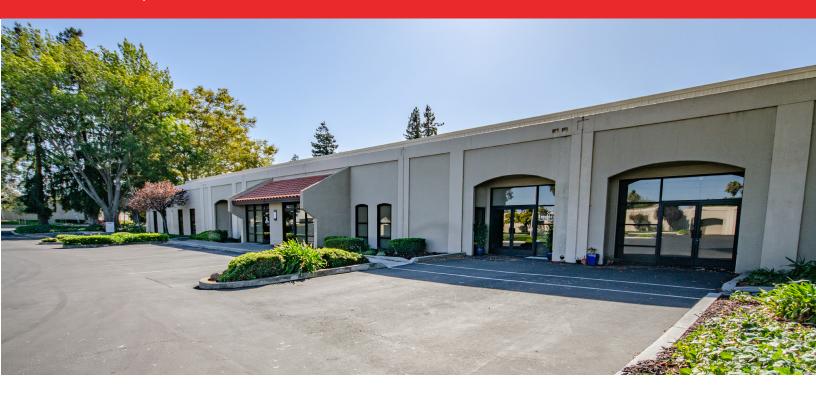

## **Kinco Property Available** 2065 Martin Avenue, Suite 102

Santa Clara, California

## Property Size: ±2,234 SF

As exclusive agent(s), we are pleased to offer the following space:

- ±70% Drop Ceiling Office Area
- ±30% Manufacturing/Warehouse Area
- Reception Area
- ◆ Three (3) Private Offices
- Open Office Area
- ◆ Two (2) Restrooms
- Lunch Bar
- One (1) Grade Level Truck Door
- Combo Lock Box to Tour