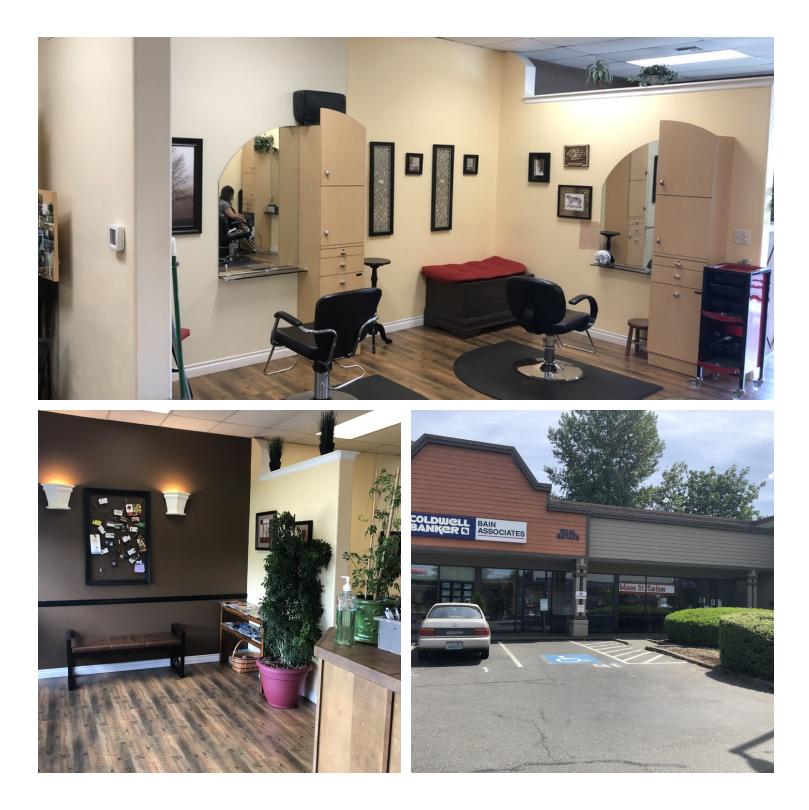

## **Duvall Center**

COMMERCIAL REAL ESTATE

asset growth management

15420 Main Street, Duvall, WA 98019

| OFFERING SUMMARY |                     | PROPERTY OVERVIEW                                                                                                                                                                                                                                                               |
|------------------|---------------------|---------------------------------------------------------------------------------------------------------------------------------------------------------------------------------------------------------------------------------------------------------------------------------|
| Available SF:    | 1,150 SF            | Excellent retail space available in the middle of Downtown Duvall on the corner of<br>Main Street and NE Stephens. Join a solid tenant mix in this highly visible retail<br>center. Formerly built out as a hair salon, this space offers many options for other<br>retail uses |
|                  |                     | PROPERTY HIGHLIGHTS                                                                                                                                                                                                                                                             |
| Lease Rate:      | \$22.00 SF/yr (NNN) | • Suite G - 1150 Square Feet                                                                                                                                                                                                                                                    |
|                  |                     | Excellent access and visibility                                                                                                                                                                                                                                                 |
|                  |                     | • Great tenant mix                                                                                                                                                                                                                                                              |
| Building Size:   | 7,810 SF            | • Opportunity to lease smaller retail space in Duvall area                                                                                                                                                                                                                      |
|                  |                     |                                                                                                                                                                                                                                                                                 |