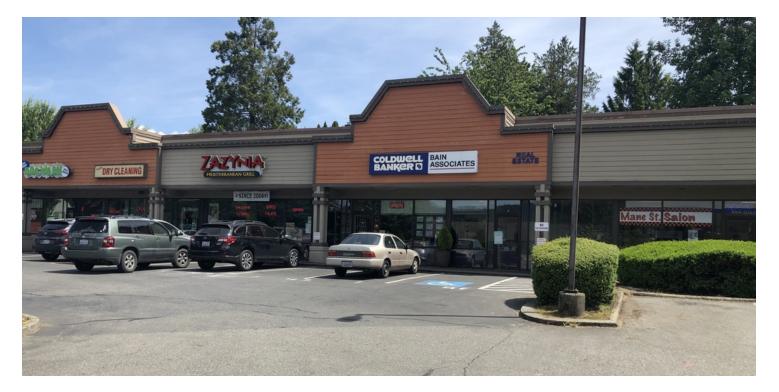

## **Duvall Center**

COMMERCIAL REAL ESTATE

asset growth management

15420 Main Street, Duvall, WA 98019

| OFFERING SUMMARY |                     | PROPERTY OVERVIEW                                                                                                                                                                                                                                                               |
|------------------|---------------------|---------------------------------------------------------------------------------------------------------------------------------------------------------------------------------------------------------------------------------------------------------------------------------|
| Available SF:    | 1,150 SF            | Excellent retail space available in the middle of Downtown Duvall on the corner of<br>Main Street and NE Stephens. Join a solid tenant mix in this highly visible retail<br>center. Formerly built out as a hair salon, this space offers many options for other<br>retail uses |
|                  |                     | PROPERTY HIGHLIGHTS                                                                                                                                                                                                                                                             |
| Lease Rate:      | \$22.00 SF/yr (NNN) | • Suite G - 1150 Square Feet                                                                                                                                                                                                                                                    |
|                  |                     | Excellent access and visibility                                                                                                                                                                                                                                                 |
|                  |                     | • Great tenant mix                                                                                                                                                                                                                                                              |
| Building Size:   | 7,810 SF            | • Opportunity to lease smaller retail space in Duvall area                                                                                                                                                                                                                      |
|                  |                     |                                                                                                                                                                                                                                                                                 |