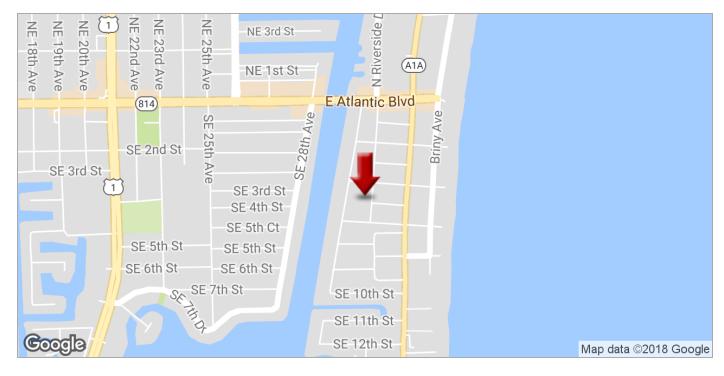

## **PROPERTY OVERVIEW**

Newly renovated property on the market. This income producing property is located just two blocks from desirable Pompano Beach off of Atlantic Blvd and I-95. It is a short walk to dozens of great local restaurants, shops, boat rentals, and more. It is centrally located just north of Fort Lauderdale and south of Boca Raton and is only a 10 minute drive to the Pompano CitiCentre shopping mall.