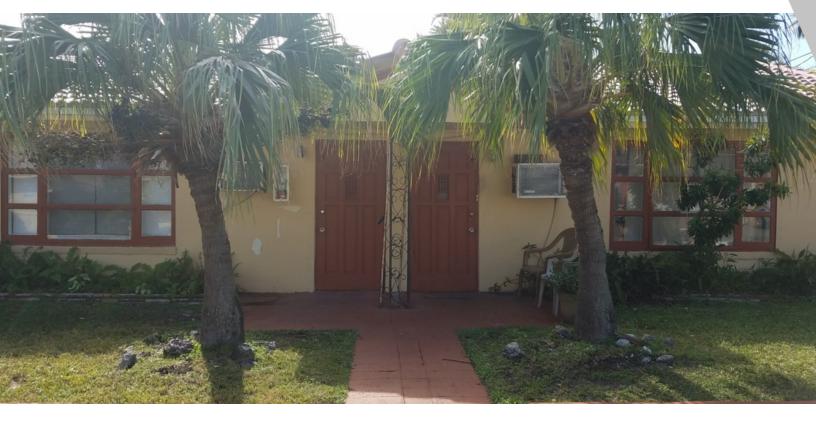

401 Hibiscus Ave, Pompano Beach, FL 33062

| SALE PRICE:     | \$725,000  |
|-----------------|------------|
| UNITS:          | 4          |
| PRICE PER UNIT: | \$181,250  |
| CAP RATE:       | 6.19%      |
| NOI:            | \$44,854   |
| LOT SIZE:       | 0.18 Acres |
| BUILDING SIZE:  | 2,700 SF   |
| YEAR BUILT:     | 1968       |
| ZONING:         | RM-20      |

## **PROPERTY OVERVIEW**

Newly renovated property on the market. This income producing property is located just two blocks from desirable Pompano Beach off of Atlantic Blvd and I-95. It is a short walk to dozens of great local restaurants, shops, boat rentals, and more. It is centrally located just north of Fort Lauderdale and south of Boca Raton and is only a 10 minute drive to the Pompano CitiCentre shopping mall.