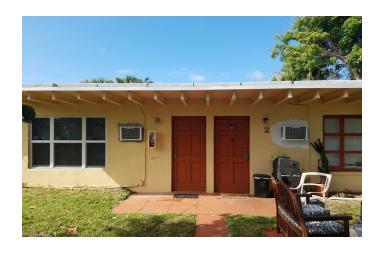

401 Hibiscus Ave, Pompano Beach, FL 33062

| SALE PRICE:     | \$725,000  |
|-----------------|------------|
| UNITS:          | 4          |
| PRICE PER UNIT: | \$181,250  |
| CAP RATE:       | 6.19%      |
| NOI:            | \$44,854   |
| LOT SIZE:       | 0.18 Acres |
| BUILDING SIZE:  | 2,700 SF   |
| YEAR BUILT:     | 1968       |
| ZONING:         | RM-20      |

## **PROPERTY OVERVIEW**

Newly renovated property on the market. This income producing property is located just two blocks from desirable Pompano Beach off of Atlantic Blvd and I-95. It is a short walk to dozens of great local restaurants, shops, boat rentals, and more. It is centrally located just north of Fort Lauderdale and south of Boca Raton and is only a 10 minute drive to the Pompano CitiCentre shopping mall.