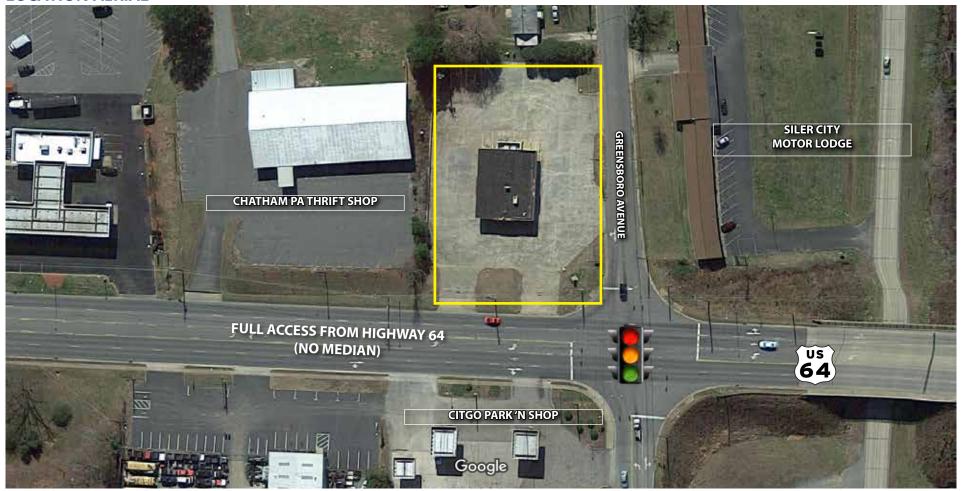

t a signalized intersection with superb visibility and access from Hwy 64 with more than 15,000 VPD







#### **VIJAY K. SHAH, CCIM**

vshah@trademarkproperties.com 919.645.1425 direct 919.812.0964 mobile

#### **JONATHAN M. BASSI**

jbassi@trademarkproperties.com 919.227.5511 direct 919.802.4739 mobile



1001 Wade Avenue, Suite 300, Raleigh, NC 27605 trademarkproperties.com • 919.782.5552

# 1010 GREENSBORO SILER CITY, NC 27344

FOR LEASE OR SALE 2,548 SF

#### **AERIAL**



#### **VIJAY K. SHAH, CCIM**

vshah@trademarkproperties.com 919.645.1425 direct 919.812.0964 mobile

#### **JONATHAN M. BASSI**

jbassi@trademarkproperties.com 919.227.5511 direct 919.802.4739 mobile



1001 Wade Avenue, Suite 300, Raleigh, NC 27605 trademarkproperties.com • 919.782.5552

#### **LOCATION AERIAL**



#### **VIJAY K. SHAH, CCIM**

vshah@trademarkproperties.com 919.645.1425 direct 919.812.0964 mobile

#### **JONATHAN M. BASSI**

jbassi@trademarkproperties.com 919.227.5511 direct 919.802.4739 mobile