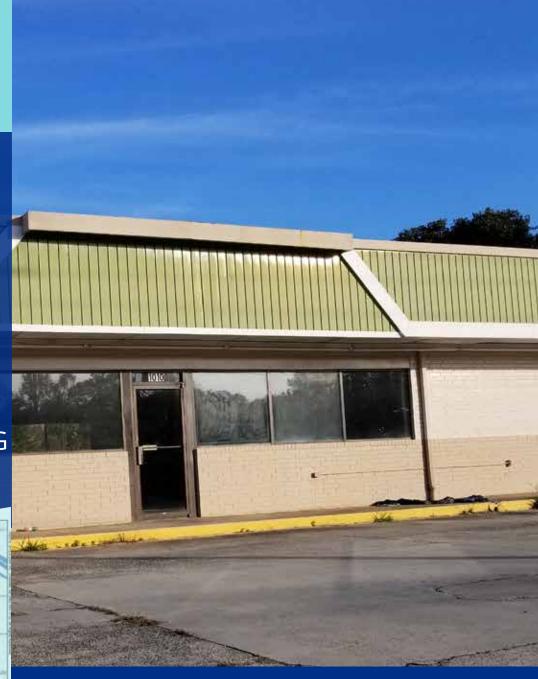

1010
GREENSBORO
AVENUE
SILER CITY, NC 27344

FREESTANDING RETAIL BUILDING FOR LEASE OR SALE 2,548 SF

Q AZIMY MEMBER

1001 Wade Avenue, Suite 300, Raleigh, NC 27605 trademarkproperties.com • 919.782.5552

#### PROPERTY DESCRIPTION

- 2,548 SF freestanding building on a .50 acre lot
- Nearby retailers include CVS, Walgreens and Wal-Mart
- Zoned Highway Commercial
- The H-C or Highway Commercial district is designed to accommodate the widest range of commercial activities
- Ideal for restaurants, specialty markets and sites requiring high visibility and easy access
- Deed restricted for no convenience/gas stations
- Located at a signalized intersection with superb visibility and access from Hwy 64 with more than 15,000 VPD