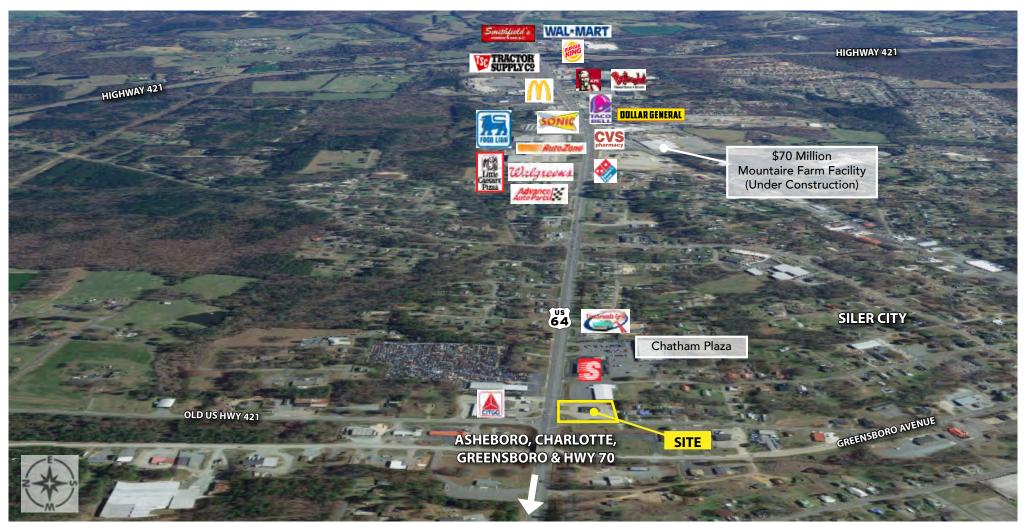

, Walgreens and Wal-Mart
- Zoned Highway Commercial
- The H-C or Highway Commercial district is designed to accommodate the widest range of commercial activities
- Ideal for restaurants, specialty markets and sites requiring high visibility and easy access
- Deed restricted for no convenience/gas stations
- Located at a signalized intersection with superb visibility and access from Hwy 64 with more than 15,000 VPD







#### **VIJAY K. SHAH, CCIM**

vshah@trademarkproperties.com 919.645.1425 direct 919.812.0964 mobile

#### **JONATHAN M. BASSI**

jbassi@trademarkproperties.com 919.227.5511 direct 919.802.4739 mobile



1001 Wade Avenue, Suite 300, Raleigh, NC 27605 trademarkproperties.com • 919.782.5552

# 1010 GREENSBORO SILER CITY, NC 27344

FOR LEASE OR SALE 2,548 SF

#### **AERIAL**



#### **VIJAY K. SHAH, CCIM**

vshah@trademarkproperties.com 919.645.1425 direct 919.812.0964 mobile

#### **JONATHAN M. BASSI**

jbassi@trademarkproperties.com 919.227.5511 direct 919.802.4739 mobile



1001 Wade Avenue, Suite 300, Raleigh, NC 27605 trademarkproperties.com • 919.782.5552

#### **LOCATION AERIAL**



#### **VIJAY K. SHAH, CCIM**

vshah@trademarkproperties.com 919.645.1425 direct 919.812.0964 mobile

#### **JONATHAN M. BASSI**

jbassi@trademarkproperties.com 919.227.5511 direct 919.802.4739 mobile