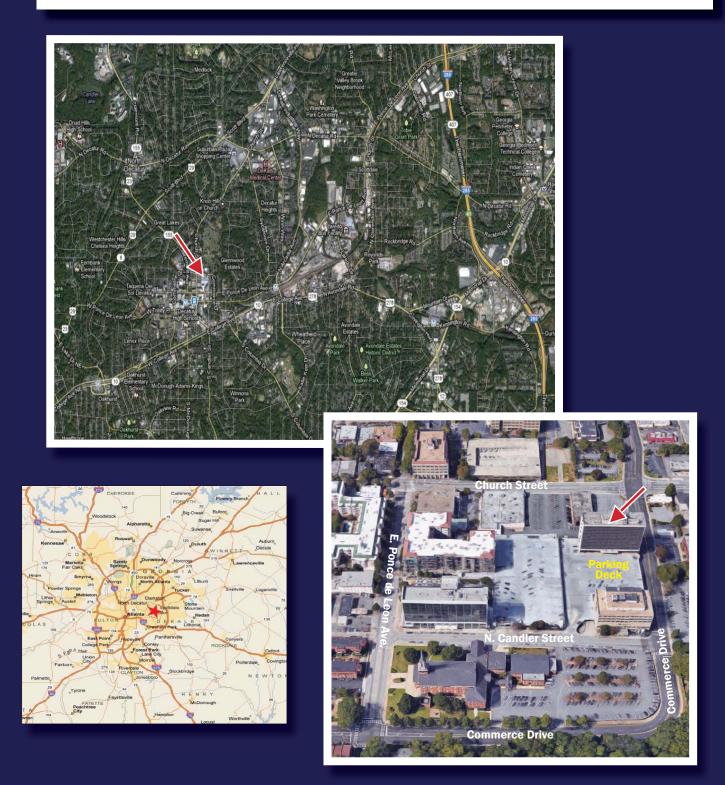

## **Property Details:**

- Class B High-Rise Office Space
- All New Renovations Top to Bottom, Inside & Out
- New Ownership & Management
- Amazing Views of Downtown, Midtown, Buckhead & Perimeter
- Walking Distance to Decatur Square, MARTA Rail
- Walking Score of 92
- In the Heart of Downtown Decatur
- Move-In Ready Suites of all Sizes
- Medical and Dental Suites Available
- Close proximity to DeKalb Medical Center
- 24 Hour Access
- Ample Parking Available
- Easy Access to I-285 and Hwy 78