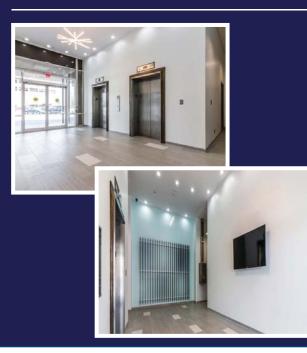

## **Property Details:**

- Class B High-Rise Office Space
- All New Renovations Top to Bottom, Inside & Out
- New Ownership & Management
- Amazing Views of Downtown, Midtown, Buckhead & Perimeter
- Walking Distance to Decatur Square, MARTA Rail
- Walking Score of 92
- In the Heart of Downtown Decatur
- Move-In Ready Suites of all Sizes
- Medical and Dental Suites Available
- Close proximity to DeKalb Medical Center
- 24 Hour Access
- Ample Parking Available
- Easy Access to I-285 and Hwy 78