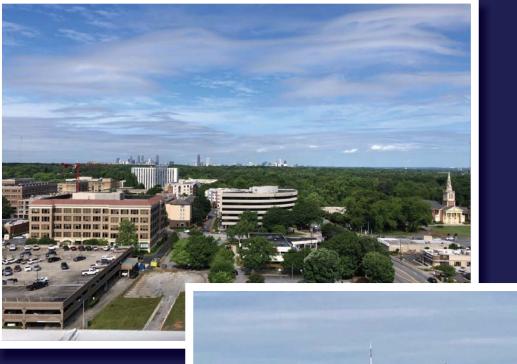

## **Property Details:**

- Class B High-Rise Office Space
- All New Renovations Top to Bottom, Inside & Out
- New Ownership & Management
- Amazing Views of Downtown, Midtown, Buckhead & Perimeter
- Walking Distance to Decatur Square, MARTA Rail
- Walking Score of 92
- In the Heart of Downtown Decatur
- Move-In Ready Suites of all Sizes
- Medical and Dental Suites Available
- Close proximity to DeKalb Medical Center
- 24 Hour Access
- Ample Parking Available
- Easy Access to I-285 and Hwy 78