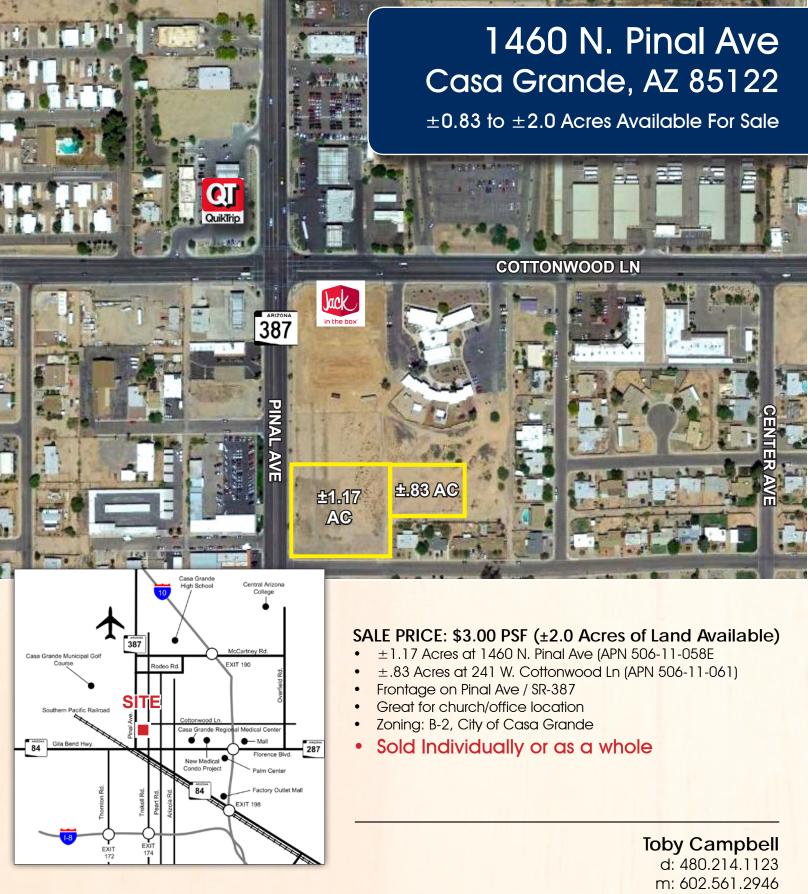

**Traffic Counts** 

W Cottonwood Ln W Cottonwood Ln F Cottonwood In

| N Pinal Ave  | W | 15,413 vpd           |
|--------------|---|----------------------|
| N Pinal Ave  | Е | 14,598 vpd           |
| N Center Ave | W | 16,450 vpd           |
|              |   | *Source: Costar 2015 |

6,450 vpd Source: CoStar 2015