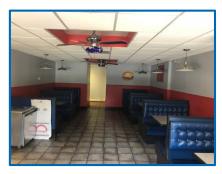

## FOR SALE 628 Norwich Road, Plainfield, CT

**Asking Price: \$175,000** 

- Turnkey restaurant opportunity on busy street close to I-395.
- 2,886 SF commercial building for sale.
- Formerly a pizzeria: 1,443 SF with seating for up to 40 people.
- All equipment and furniture sold with the property.
- Parking for 12 cars. Handicap accessible.
- Central A/C. Propane heat.
- Great opportunity to be up and running this summer!