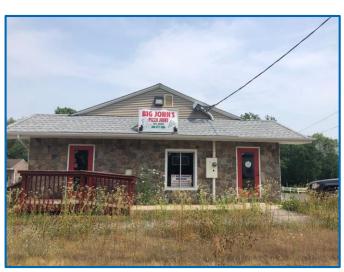

## FOR SALE 628 Norwich Road, Plainfield, CT

**Asking Price: \$175,000** 

- Turnkey restaurant opportunity on busy street close to I-395.
- 2,886 SF commercial building for sale.
- Formerly a pizzeria: 1,443 SF with seating for up to 40 people.
- All equipment and furniture sold with the property.
- Parking for 12 cars. Handicap accessible.
- Central A/C. Propane heat.
- Great opportunity to be up and running this summer!