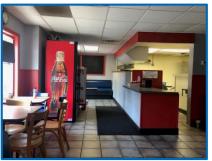

## FOR SALE 628 Norwich Road, Plainfield, CT

**Asking Price: \$175,000** 

- Turnkey restaurant opportunity on busy street close to I-395.
- 2,886 SF commercial building for sale.
- Formerly a pizzeria: 1,443 SF with seating for up to 40 people.
- All equipment and furniture sold with the property.
- Parking for 12 cars. Handicap accessible.
- Central A/C. Propane heat.
- Great opportunity to be up and running this summer!