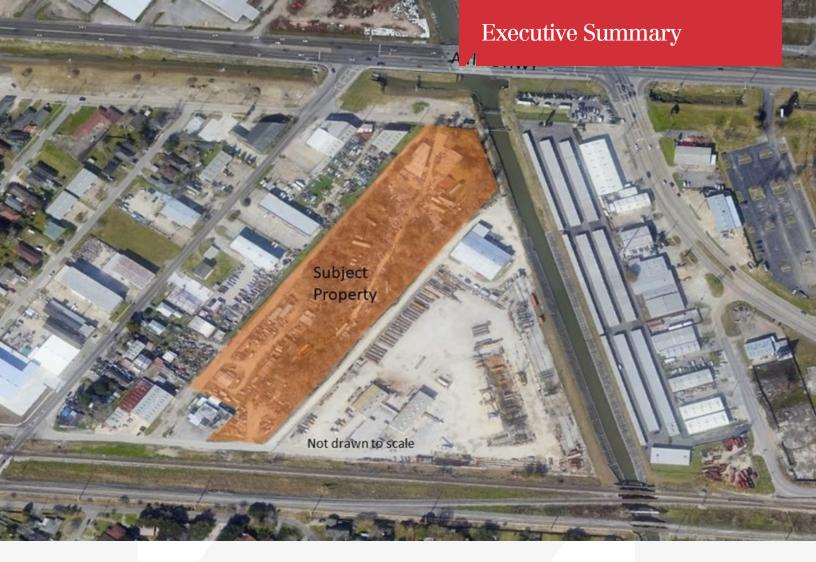

## Airline Salvage 6900 Airline Hwy

Metairie, Louisiana 70003

SALE PRICE: \$2,195,000

LOT SIZE: 4.5 Acres

| DEMOGRAPHICS |            |                   |
|--------------|------------|-------------------|
| STATS        | POPULATION | AVG. HH<br>INCOME |
| 1 MILE       | 15,021     | \$69,037          |
| 3 MILES      | 118,247    | \$62,762          |
| 5 MILES      | 249,920    | \$67,709          |

## Airline Salvage 6900 Airline Hwy

Metairie, Louisiana 70003