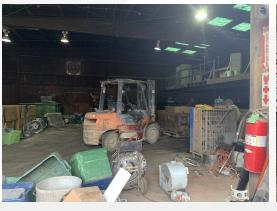

## Airline Salvage 6900 Airline Hwy

Metairie, Louisiana 70003

SALE PRICE: \$2,195,000

LOT SIZE: 4.5 Acres

| DEMOGRAPHICS |            |                   |
|--------------|------------|-------------------|
| STATS        | POPULATION | AVG. HH<br>INCOME |
| 1 MILE       | 15,021     | \$69,037          |
| 3 MILES      | 118,247    | \$62,762          |
| 5 MILES      | 249,920    | \$67,709          |

## Airline Salvage 6900 Airline Hwy

Metairie, Louisiana 70003