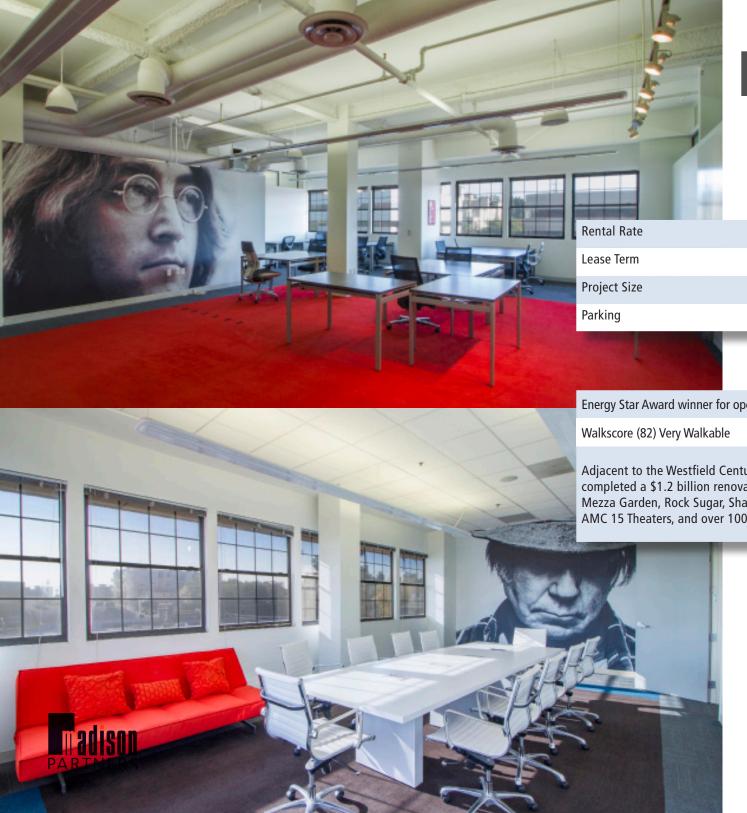

#### **BUILDING SUMMARY**

| Rental Rate  | Negotiable   |
|--------------|--------------|
| Lease Term   | 3-10 Years   |
| Project Size | 104,000 SF   |
| Parking      | 2.5/1,000 SF |

#### **HIGHLIGHTS**

Energy Star Award winner for operating efficiency

Adjacent to the Westfield Century City shopping center which recently completed a \$1.2 billion renovation. The shopping center includes Eataly, Mezza Garden, Rock Sugar, Shake Shack, Wexler's Deli, Toscanova, Petros, AMC 15 Theaters, and over 100 retail stores.