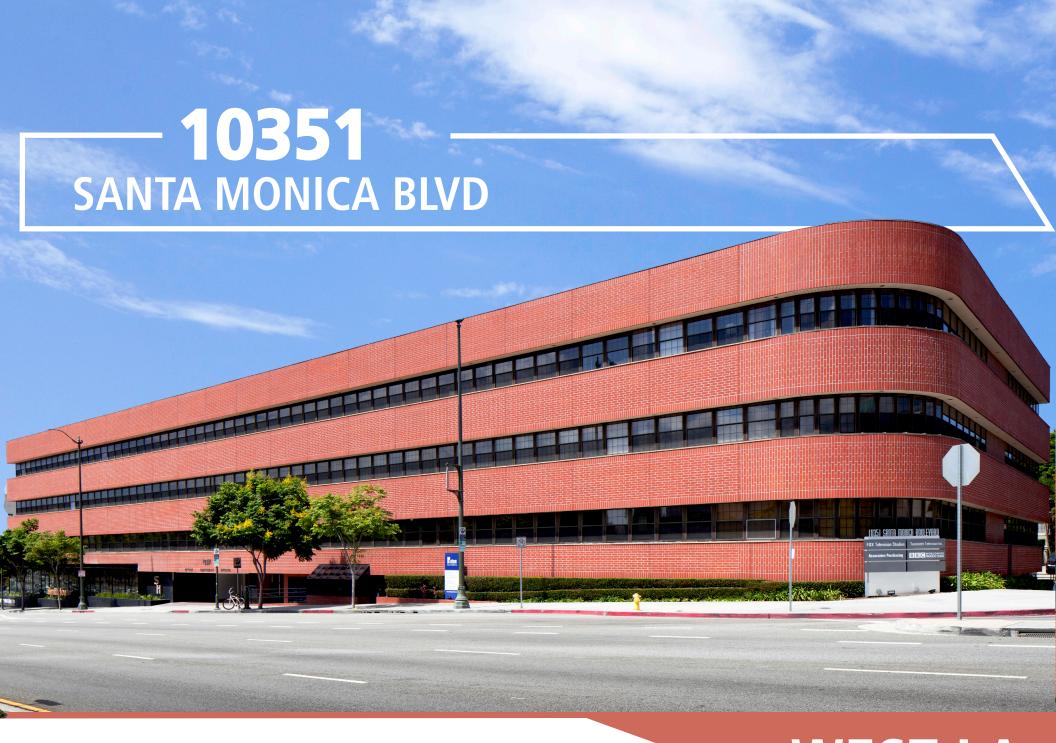

FOR LEASE / UP TO 30,000 SF

**WEST LA** 





## **FOR LEASE**

#### **BUILDING SUMMARY**

| Rental Rate  | Negotiable   |
|--------------|--------------|
| Lease Term   | 3-10 Years   |
| Project Size | 104,000 SF   |
| Parking      | 2.5/1,000 SF |

#### **HIGHLIGHTS**

Energy Star Award winner for operating efficiency

Adjacent to the Westfield Century City shopping center which recently completed a \$1.2 billion renovation. The shopping center includes Eataly, Mezza Garden, Rock Sugar, Shake Shack, Wexler's Deli, Toscanova, Petros, AMC 15 Theaters, and over 100 retail stores.

### **JOE KING**

310.442.3375 jking@madisonpartners.net Lic # 01195833



\*Contiguous for a Total of 30,402 SF



# 10351 SANTA MONICA BLVD