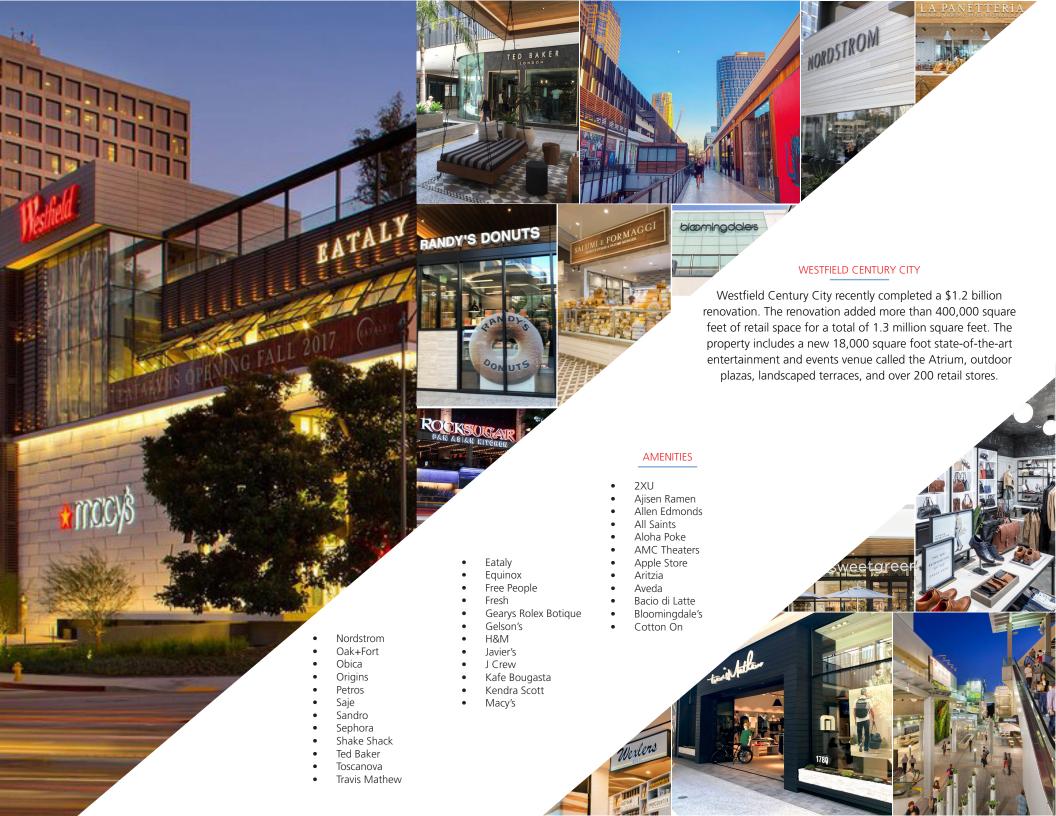

#### **HIGHLIGHTS**

Energy Star Award winner for operating efficiency

Adjacent to the Westfield Century City shopping center which recently completed a \$1.2 billion renovation. The shopping center includes Eataly, Mezza Garden, Rock Sugar, Shake Shack, Wexler's Deli, Toscanova, Petros, AMC 15 Theaters, and over 100 retail stores.