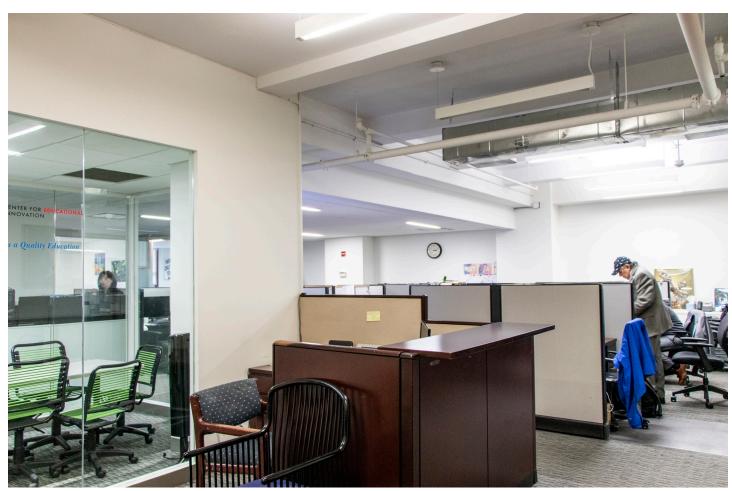

### **COMMENTS**

- Four (4) window-lined offices with glass fronts
- One (1) interior office
- One (1) interior glass breakout room
- One (1) interior large conference room

- Kitchenette next to conference room
- Receptionist desk and couch in waiting area
- Exposed ceiling over open interior workspace
- 44th Street-facing end unit