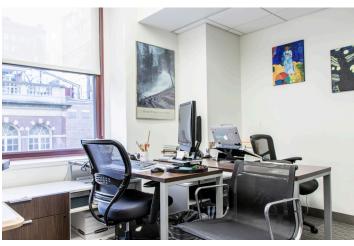

### **COMMENTS**

- Four (4) window-lined offices with glass fronts
- One (1) interior office
- One (1) interior glass breakout room
- One (1) interior large conference room

- Kitchenette next to conference room
- Receptionist desk and couch in waiting area
- Exposed ceiling over open interior workspace
- 44th Street-facing end unit