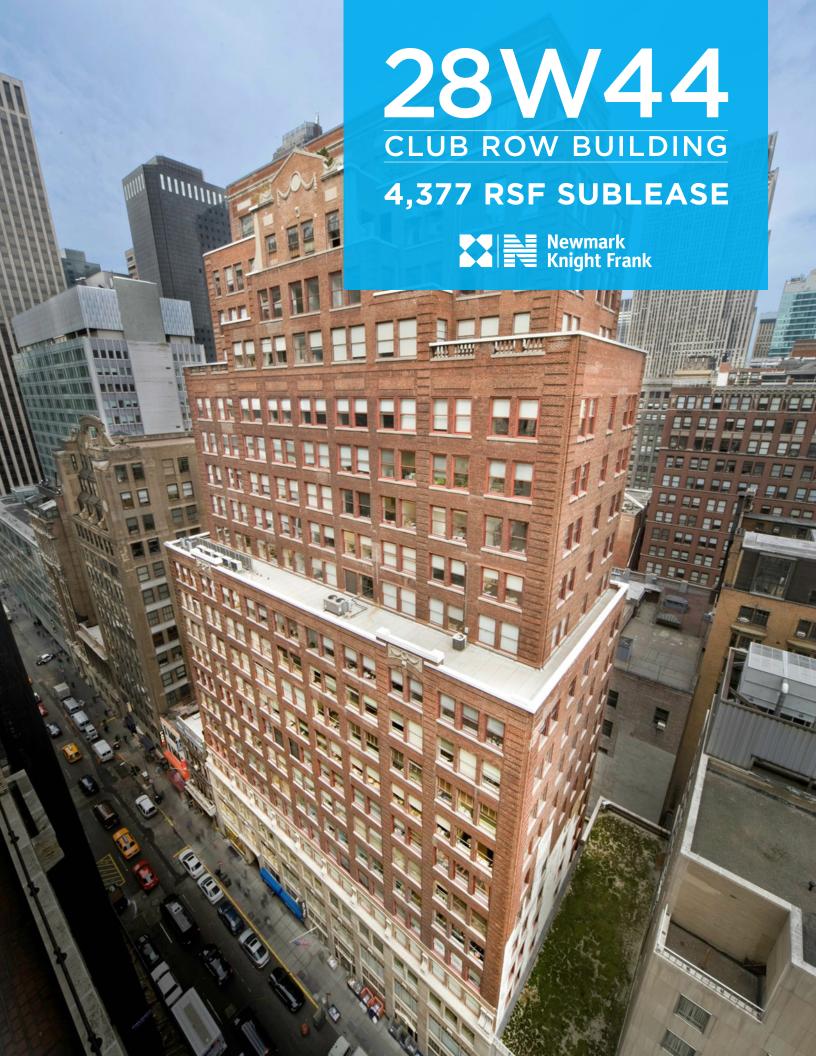

### **AVAILABILITIES**

Partial 8th Floor - 4,377 RSF

## **POSSESSION**

Arranged

# **TERM**

10/31/2022

### **COMMENTS**

- Four (4) window-lined offices with glass fronts
- One (1) interior office
- One (1) interior glass breakout room
- One (1) interior large conference room

- Kitchenette next to conference room
- Receptionist desk and couch in waiting area
- Exposed ceiling over open interior workspace
- 44th Street-facing end unit

#### **TIM GIBSON**

212.372.2455 tgibson@ngkf.com

#### **JORDAN GOSIN**

212.372.2289 jordan.gosin@ngkf.com

#### **ANDREW SACHS**

212.372.2451 asachs@ngkf.com

#### **MATTHEW AUGARTEN**

212.372.2388 matthew.augarten@ngkf.com

#### **JOSH GOSIN**

212.372.2076 jgosin@ngkf.com

#### **SPENCER PERL**

212.372.2209 spencer.perl@ngkf.com