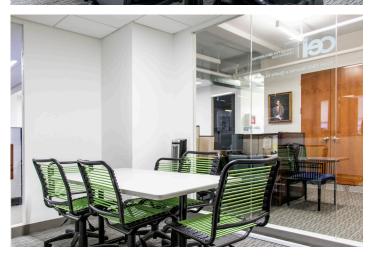

### **COMMENTS**

- Four (4) window-lined offices with glass fronts
- One (1) interior office
- One (1) interior glass breakout room
- One (1) interior large conference room

- Kitchenette next to conference room
- Receptionist desk and couch in waiting area
- Exposed ceiling over open interior workspace
- 44th Street-facing end unit