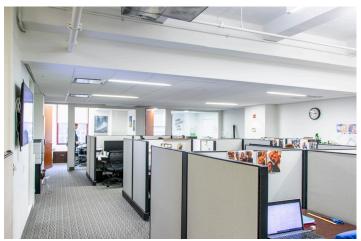

### **COMMENTS**

- Four (4) window-lined offices with glass fronts
- One (1) interior office
- One (1) interior glass breakout room
- One (1) interior large conference room

- Kitchenette next to conference room
- Receptionist desk and couch in waiting area
- Exposed ceiling over open interior workspace
- 44th Street-facing end unit