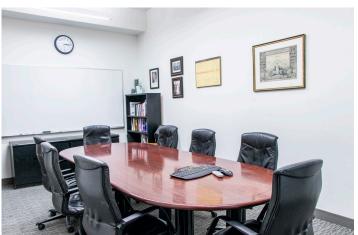

### **COMMENTS**

- Four (4) window-lined offices with glass fronts
- One (1) interior office
- One (1) interior glass breakout room
- One (1) interior large conference room

- Kitchenette next to conference room
- Receptionist desk and couch in waiting area
- Exposed ceiling over open interior workspace
- 44th Street-facing end unit