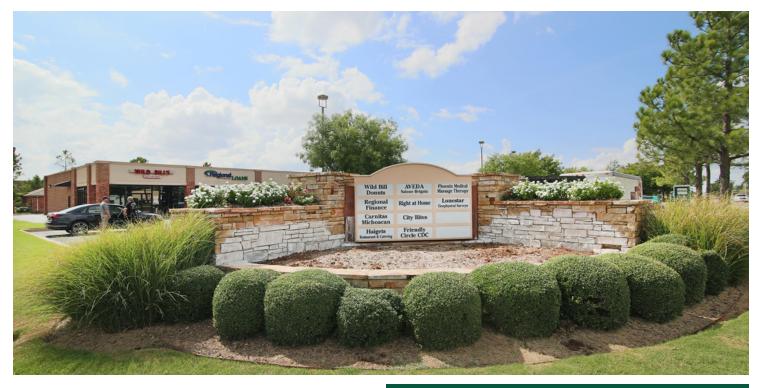

## THE FOUNTAINS CENTER

304 W Edmond Road, Edmond, OK 73003

### RETAIL SPACE NOW AVAILABLE

| Available SF:  | 2,000 SF                  | This nicely manicured center is located on W. Edmond Road (2nd St) just west of N. Broadway. Located on the S/W corner of W. Edmond Road and S. Fretz Avenue. |  |
|----------------|---------------------------|---------------------------------------------------------------------------------------------------------------------------------------------------------------|--|
| Lease Rate:    | Negotiable                | <sup>2</sup> This center rarely has space available; excellent co-tenancy creating healthy foot traffic.                                                      |  |
| Lot Size:      | 2.24 Acres                | Suite 320 is available Now for mixed use.                                                                                                                     |  |
| Building Size: | 17,920 SF                 |                                                                                                                                                               |  |
| Year Built:    | 2001                      |                                                                                                                                                               |  |
| Sub Market:    | Edmond                    | 091319                                                                                                                                                        |  |
| Cross Streets: | W Edmond Rd & S Fretz Ave |                                                                                                                                                               |  |