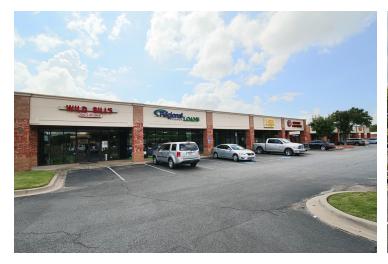

## THE FOUNTAINS CENTER

304 W Edmond Road, Edmond, OK 73003

### RETAIL SPACE NOW AVAILABLE

| Available SF:  | 2,000 SF                  | This nicely manicured center is located on W. Edmond Road (2nd St) just west of N. Broadway. Located on the S/W corner of W. Edmond Road and S. Fretz Avenue. |  |
|----------------|---------------------------|---------------------------------------------------------------------------------------------------------------------------------------------------------------|--|
| Lease Rate:    | Negotiable                | <sup>2</sup> This center rarely has space available; excellent co-tenancy creating healthy foot traffic.                                                      |  |
| Lot Size:      | 2.24 Acres                | Suite 320 is available Now for mixed use.                                                                                                                     |  |
| Building Size: | 17,920 SF                 |                                                                                                                                                               |  |
| Year Built:    | 2001                      |                                                                                                                                                               |  |
| Sub Market:    | Edmond                    | 091319                                                                                                                                                        |  |
| Cross Streets: | W Edmond Rd & S Fretz Ave |                                                                                                                                                               |  |