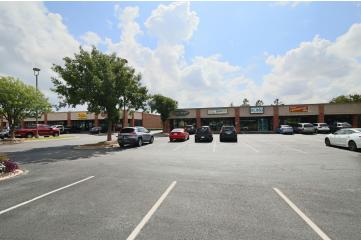

## THE FOUNTAINS CENTER

304 W Edmond Road, Edmond, OK 73003

### RETAIL SPACE NOW AVAILABLE

| Available SF:  | 2,000 SF                  | This nicely manicured center is located on W. Edmond Road (2nd St) just west of N. Broadway. Located on the S/W corner of W. Edmond Road and S. Fretz Avenue. |  |
|----------------|---------------------------|---------------------------------------------------------------------------------------------------------------------------------------------------------------|--|
| Lease Rate:    | Negotiable                | <sup>2</sup> This center rarely has space available; excellent co-tenancy creating healthy foot traffic.                                                      |  |
| Lot Size:      | 2.24 Acres                | Suite 320 is available Now for mixed use.                                                                                                                     |  |
| Building Size: | 17,920 SF                 |                                                                                                                                                               |  |
| Year Built:    | 2001                      |                                                                                                                                                               |  |
| Sub Market:    | Edmond                    | 091319                                                                                                                                                        |  |
| Cross Streets: | W Edmond Rd & S Fretz Ave |                                                                                                                                                               |  |