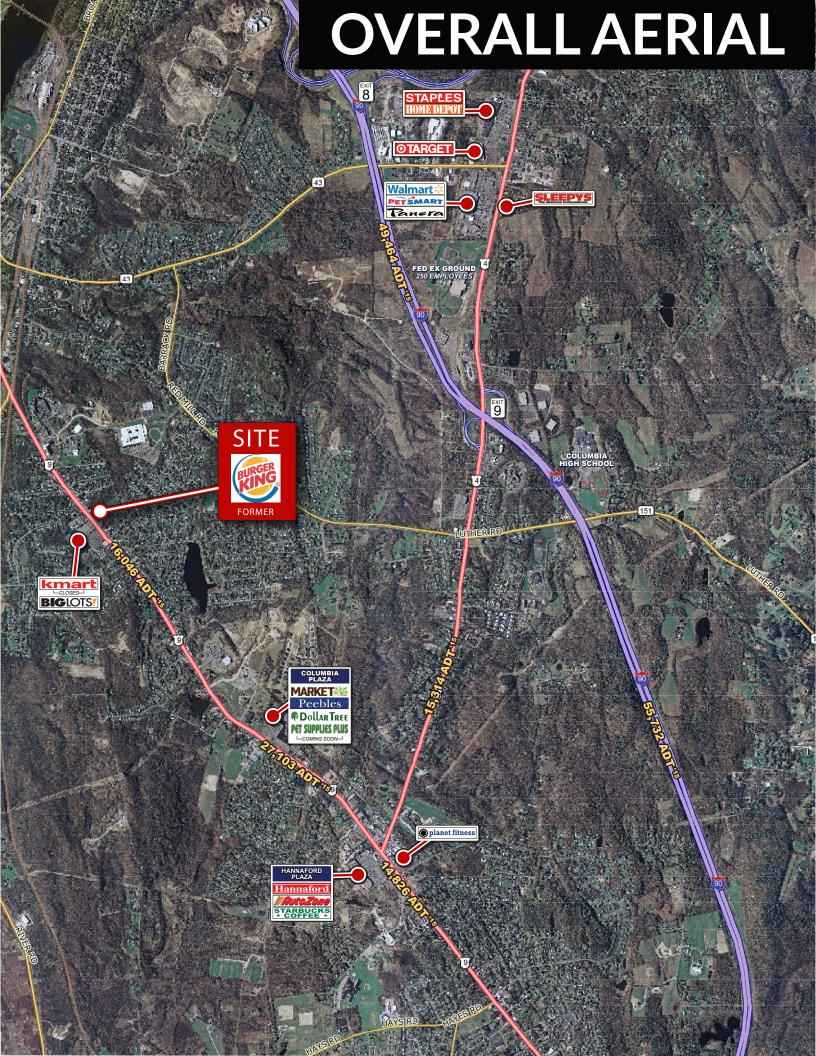

5.8200



Alison Burnside 518.785.8200 x3 aburnside@dartco.com

FOR SALE | \$399,000

## **FACTS**

- Freestanding former Burger King with drive-thru
- Building Size: 3,210 SF
- Land Area: 0.82 acres
- Strong visibility along Columbia Turnpike
- Pylon signage and ample parking available
- Less than 3 miles from downtown Albany
- Contact broker for pricing & additional information



## **DEMOGRAPHICS**

|                    | 1 MILE   | 3 MILES  | 5 MILES  |
|--------------------|----------|----------|----------|
| Population         | 5,787    | 52,999   | 136,647  |
| Households         | 1,552    | 24,230   | 60,174   |
| Med HH Income      | \$65,694 | \$52,094 | \$62,738 |
| Daytime Population | 3,731    | 83,555   | 180,282  |



**NEARBY RETAILERS** 









**SIZE** | 3,210 SF