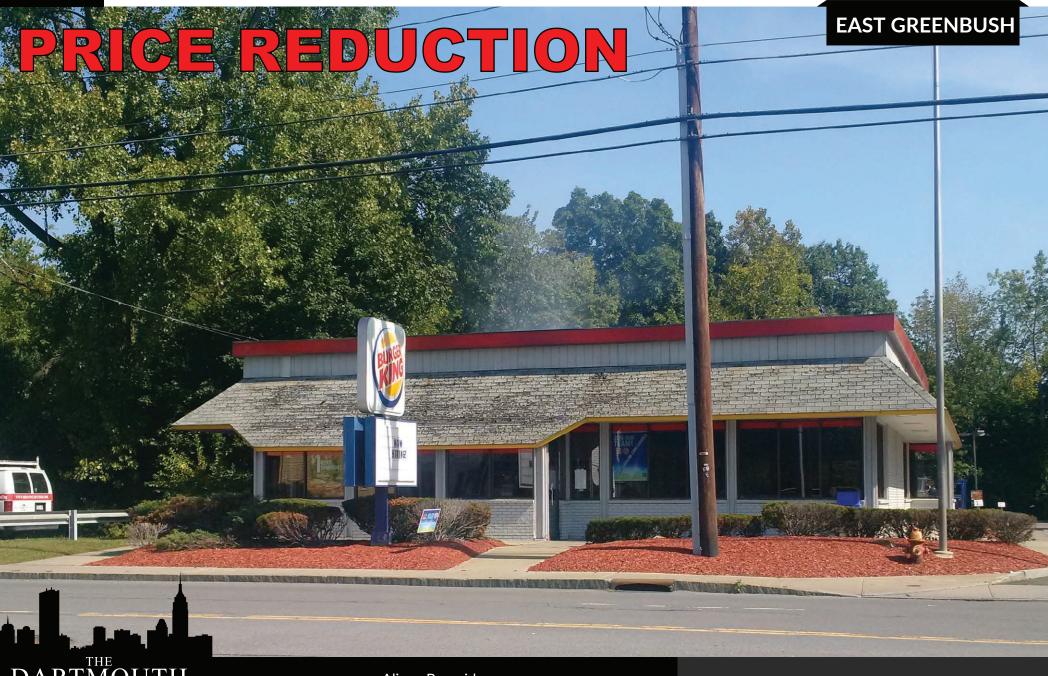

## 145 COLUMBIA TURNPIKE EAST GREENBUSH, NEW YORK

www.dartco.com

518.785.8200

Alison Burnside 518.785.8200 x3 aburnside@dartco.com

FOR SALE | \$399,000

## **FACTS**

- Freestanding former Burger King with drive-thru
- Building Size: 3,210 SF
- Land Area: 0.82 acres
- Strong visibility along Columbia Turnpike
- Pylon signage and ample parking available
- Less than 3 miles from downtown Albany
- Contact broker for pricing & additional information