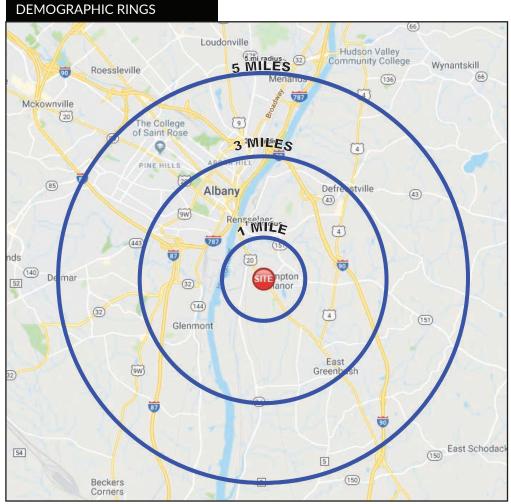

## **DEMOGRAPHICS**

|                    | 1 MILE   | 3 MILES  | 5 MILES  |
|--------------------|----------|----------|----------|
| Population         | 5,787    | 52,999   | 136,647  |
| Households         | 1,552    | 24,230   | 60,174   |
| Med HH Income      | \$65,694 | \$52,094 | \$62,738 |
| Daytime Population | 3,731    | 83,555   | 180,282  |