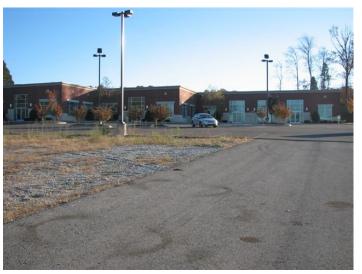

## **2060 Lakeside Centre Way**

## 2072 Lakeside Centre Way, Knoxville, TN 37922

Listing ID: 30314191 Status: Active

Property Type: Office For Lease
Office Type: Governmental, Medical

Contiguous Space: 2,000 SF
Total Available: 2,000 SF
Lease Rate: \$20 PSF (Annual)

## **Overview/Comments**

2,000 square foot medical office space.

Full service lease including utilities and janitorial services.

Convenient location off Northshore Drive at Pellissippi Parkway.