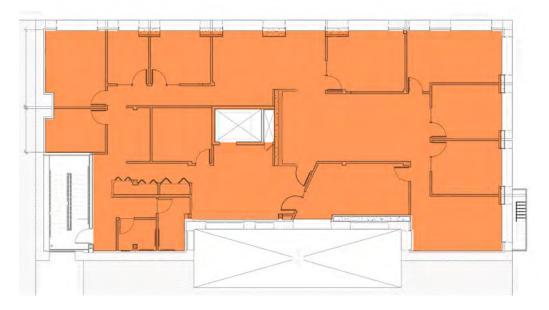

pon review of Tenant's financials; free rent outside of 3-yr or 5-yr term)

#### AVAILABILITIES

| 2nd Floor | 5,000 SF |
|-----------|----------|
| 4th Floor | 5,000 SF |
|           |          |

Rate: \$19.50/SF, Modified Gross (net of janitorial and electricity) Creative space opportunity Phenomenal Downtown location On the MAX line Fully seismically upgraded building with new building mechanical systems and HVAC Shower, on-site bike storage, common area rec room

Lease with option to buy

# For Lease



#### Location



### Contact

#### Josh Schweitz Senior Vice President, Partner 503.221.2297 joshs@kiddermathews.com

**Travis Parrott** Senior Associate 503.721.2735 tparrott@kiddermathews.com



# **Historic Caplan Building**

# Second Floor - 5,000 SF



## Fourth Floor - 5,000 SF



## Contact

Josh Schweitz Senior Vice President, Partner 503.221.2297 joshs@kiddermathews.com Travis Parrott Senior Associate 503.721.2735 tparrott@kiddermathews.com

This information supplied herein is from sources we deem reliable. It is provided without any representation, warranty or guarantee, expressed or implied as to its accuracy. Prospective Buyer or Tenant should conduct an independent investigation and verification of all matters deemed to be material, including, but not limited to, statements of income and expenses. Consult your attorney, accountant, or other professional advisor.

kiddermathews.com