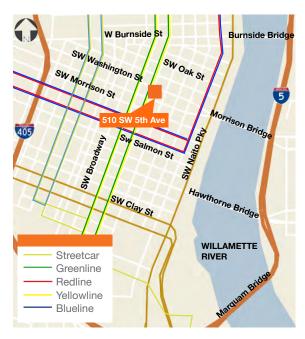

# Historic Caplan Building

510 SW 5th Ave Portland, OR

#### **Broker Incentive**

\$100 cash for tours
\$1.00/SF broker bonus
5% fee paid 100% on execution
Tenant Incentive
3 mos. free on a 3 year deal
8 mos. free on a 5 year deal
(contingent upon review of Tenant's financials; free rent outside of 3-yr or 5-yr term)

#### AVAILABILITIES

| 2nd Floor | 5,000 SF |
|-----------|----------|
| 4th Floor | 5,000 SF |
|           |          |

Rate: \$19.50/SF, Modified Gross (net of janitorial and electricity) Creative space opportunity Phenomenal Downtown location On the MAX line Fully seismically upgraded building with new building mechanical systems and HVAC Shower, on-site bike storage, common area rec room

Lease with option to buy

# For Lease



#### Location



### Contact

#### Josh Schweitz Senior Vice President, Partner 503.221.2297 joshs@kiddermathews.com

**Travis Parrott** Senior Associate 503.721.2735 tparrott@kiddermathews.com



# **Historic Caplan Building**

# Second Floor - 5,000 SF



## Fourth Floor - 5,000 SF



## Contact

Josh Schweitz Senior Vice President, Partner 503.221.2297 joshs@kiddermathews.com Travis Parrott Senior Associate 503.721.2735 tparrott@kiddermathews.com

This information supplied herein is from sources we deem reliable. It is provided without any representation, warranty or guarantee, expressed or implied as to its accuracy. Prospective Buyer or Tenant should conduct an independent investigation and verification of all matters deemed to be material, including, but not limited to, statements of income and exp