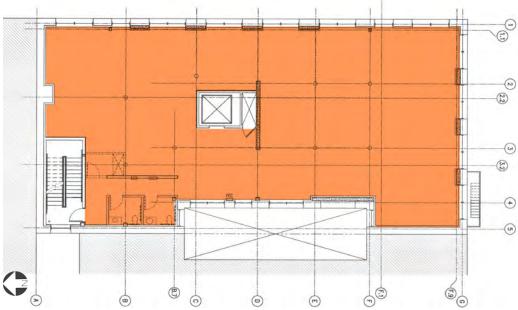

on a 5 year deal
(contingent upon review of Tenant's financials; free rent outside of 3-yr or 5-yr term)

#### AVAILABILITIES

| 2nd Floor | 5,000 SF |
|-----------|----------|
| 4th Floor | 5,000 SF |
|           |          |

Rate: \$19.50/SF, Modified Gross (net of janitorial and electricity) Creative space opportunity Phenomenal Downtown location On the MAX line Fully seismically upgraded building with new building mechanical systems and HVAC Shower, on-site bike storage, common area rec room

Lease with option to buy

# For Lease



#### Location



### Contact

#### Josh Schweitz Senior Vice President, Partner 503.221.2297 joshs@kiddermathews.com

**Travis Parrott** Senior Associate 503.721.2735 tparrott@kiddermathews.com



# **Historic Caplan Building**

# Second Floor - 5,000 SF



## Fourth Floor - 5,000 SF



## Contact

Josh Schweitz Senior Vice President, Partner 503.221.2297 joshs@kiddermathews.com Travis Parrott Senior Associate 503.721.2735 tparrott@kiddermathews.com

This information supplied herein is from sources we deem reliable. It is provided without any representation, warranty or guarantee, expressed or implied as to its accuracy. Prospective Buyer or Tenant should conduct an independent investigation and verification of all matters deemed to be material, including, but not limited to, statements of income and expenses. Consult your attorney, accountant, or other professional advisor.

kiddermathews.com