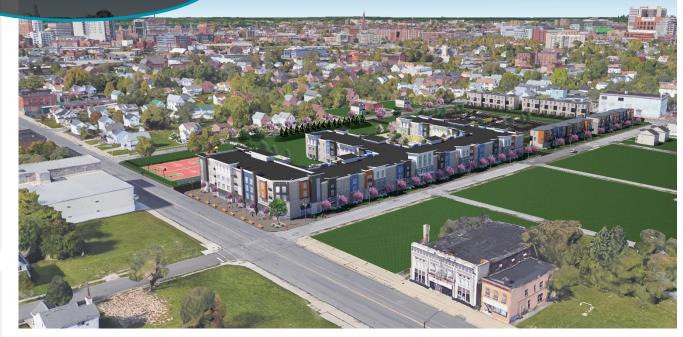

# THE FORGE ON BROADWAY

490 Broadway Street, Buffalo, NY

### **BRAND NEW MIXED-USE COMMUNITY**

## **FEATURES:**

FIRST FLOOR COMMERCIAL FOR LEASE

- Brand new mixed-use community
- Up to 13,000 <u>+</u> Sq. Ft. of first floor commercial space available for lease
- 159 multi-family affordable and market rate housing units anchor the site
- Vibrant residential community focused on wellness and healthy living
- Indoor/outdoor fitness and workout facilities including an outdoor jogging/walking track
- · Ample on-site covered parking with green roof
- Ideal for: behavioral health groups, medical/clinical office space, professional office space, local retail and/or services