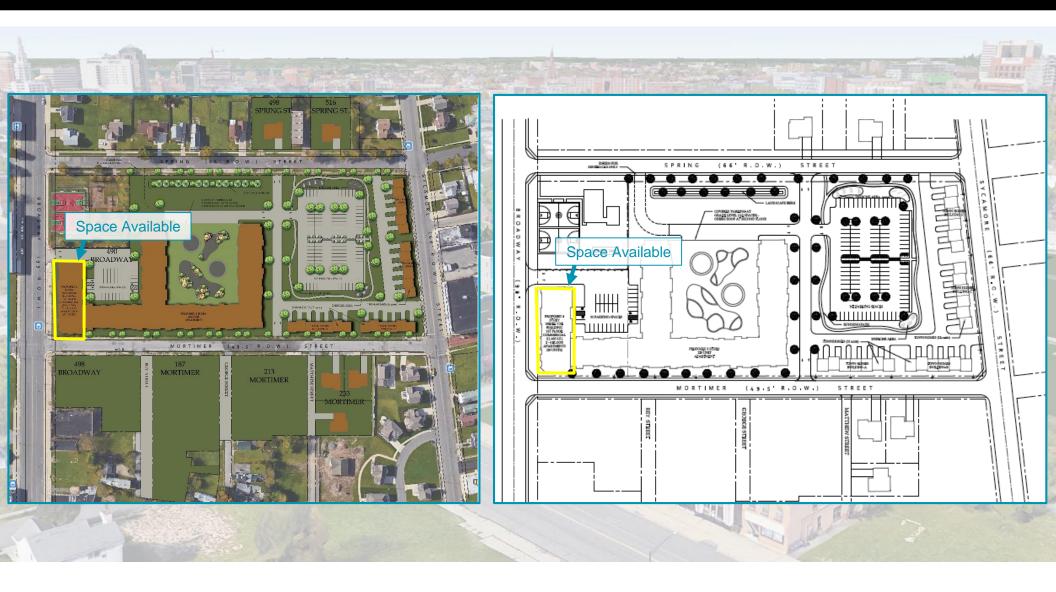

# **FOR LEASE** THE FORGE ON BROADWAY

490 Broadway Street, Buffalo, NY

Concept Plan