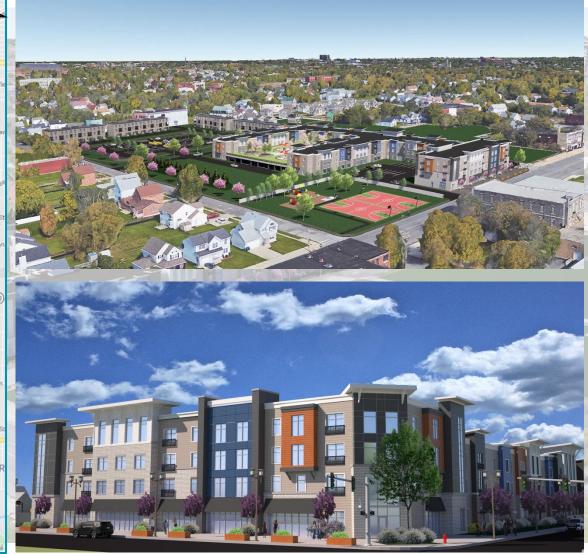

# THE FORGE ON BROADWAY

490 Broadway Street, Buffalo, NY

### **BRAND NEW MIXED-USE COMMUNITY**

## **FEATURES:**

FIRST FLOOR COMMERCIAL FOR LEASE

- Brand new mixed-use community
- Up to 13,000 <u>+</u> Sq. Ft. of first floor commercial space available for lease
- 159 multi-family affordable and market rate housing units anchor the site
- Vibrant residential community focused on wellness and healthy living
- Indoor/outdoor fitness and workout facilities including an outdoor jogging/walking track
- · Ample on-site covered parking with green roof
- Ideal for: behavioral health groups, medical/clinical office space, professional office space, local retail and/or services