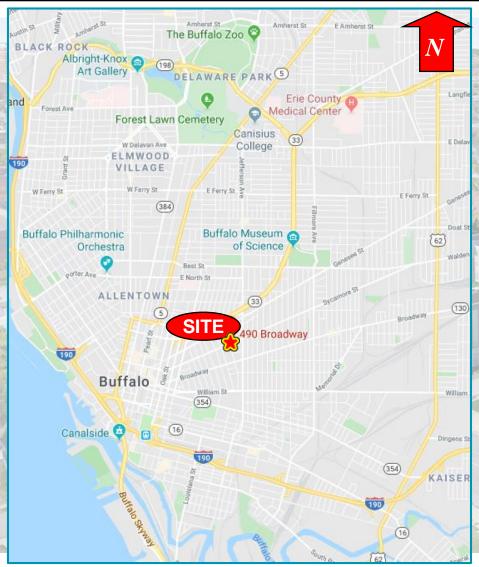

# FOR LEASE THE FORGE ON BROADWAY

490 Broadway Street, Buffalo, NY

**Location Map** 

Aerial / Street View