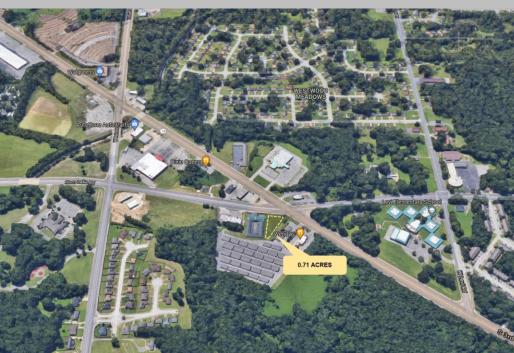

Jordan Gorjian
Director of Leasing
jordan@gorjianacq.com | gorjianacq.com
516.858.0238
Find me on LinkedIn | View Listings

| PROPERTY D                                                | ESCRIPTION    | Cilarkedale                   | Lucy (385) Arlington            |
|-----------------------------------------------------------|---------------|-------------------------------|---------------------------------|
| 4010 Horn Lake Road, Memphis, TN                          |               | Northaven                     | Lakeland Hick                   |
| Land                                                      |               | Crawfordsville Marion         | Bartlett                        |
| .71 Acres                                                 |               |                               | Fisherville                     |
|                                                           |               | West Memphis Memphis          |                                 |
| Yes                                                       |               | Froctor Edmondson Amanca      | Germañtown                      |
| Safeway Market, Regal Inn, Dixie Queen, Taco Bell, Royal  |               | 4010                          | om Lake Rd                      |
| Inn, Walgreens, O'Reilly Auto Parts, AutoZone Auto Parts, |               |                               | is, TN 38109 Collierville       |
| Exxon, and more                                           |               | Comer Sou                     | ntaven ,                        |
| 28,354                                                    |               | Norfolk Walls 500 s Horn Lake | Olive Branch Handy Corner Cayce |
| Subject property sits in front of a busy cross section    |               | Lake Lake                     | , Pleasant Hill                 |
| Parcel is between Wendy's and Royal Inn                   |               | Cormorant Penton              | Byhalia                         |
| Access easement with Wendy's/Royal Inn                    |               | Clack                         | Lewisburg Victoria              |
| In front of U-Stor Self Storage                           |               | Tunica Resorts 713  Bowdre    | ernando                         |
| Commercial Zonin                                          | g             |                               | Watson                          |
| DEMOGRAPHICS                                              |               |                               |                                 |
|                                                           | 1 Mile Radius | 3 Mile Radius                 | 5 Mile Radius                   |
|                                                           | 7,148         | 49,371                        | 111,219                         |
|                                                           | 2,555         | 17,633                        | 40,462                          |
| ome                                                       | \$43,900      | \$48,044                      | \$49,097                        |
|                                                           | \$99,765      | \$111,583                     | \$117,494                       |
|                                                           | 70            | 859                           | 2,170                           |
|                                                           | 1,599         | 23,882                        | 59,358                          |
|                                                           | 1%            | 3%                            | 9%                              |
| African American                                          | 97%           | 95%                           | 89%                             |