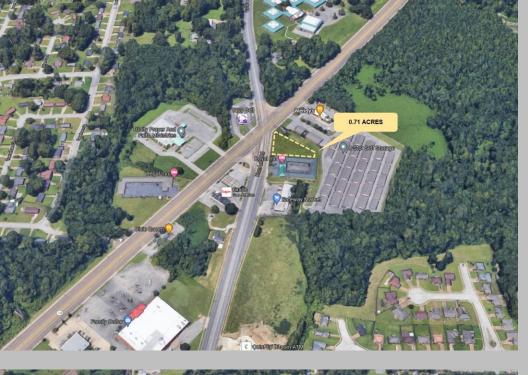

Jordan Gorjian
Director of Leasing
jordan@gorjianacq.com | gorjianacq.com
516.858.0238
Find me on LinkedIn | View Listings

| PROPERTY D                                                | ESCRIPTION    | Cilarkedale                   | Lucy (385) Arlington            |
|-----------------------------------------------------------|---------------|-------------------------------|---------------------------------|
| 4010 Horn Lake Road, Memphis, TN                          |               | Northaven                     | Lakeland Hick                   |
| Land                                                      |               | Crawfordsville Marion         | Bartlett                        |
| .71 Acres                                                 |               |                               | Fisherville                     |
|                                                           |               | West Memphis Memphis          |                                 |
| Yes                                                       |               | Froctor Edmondson Amanca      | Germañtown                      |
| Safeway Market, Regal Inn, Dixie Queen, Taco Bell, Royal  |               | 4010                          | om Lake Rd                      |
| Inn, Walgreens, O'Reilly Auto Parts, AutoZone Auto Parts, |               |                               | is, TN 38109 Collierville       |
| Exxon, and more                                           |               | Comer Sou                     | ntaven ,                        |
| 28,354                                                    |               | Norfolk Walls 500 s Horn Lake | Olive Branch Handy Corner Cayce |
| Subject property sits in front of a busy cross section    |               | Lake Lake                     | , Pleasant Hill                 |
| Parcel is between Wendy's and Royal Inn                   |               | Cormorant Penton              | Byhalia                         |
| Access easement with Wendy's/Royal Inn                    |               | Clack                         | Lewisburg Victoria              |
| In front of U-Stor Self Storage                           |               | Tunica Resorts 713  Bowdre    | ernando                         |
| Commercial Zonin                                          | g             |                               | Watson                          |
| DEMOGRAPHICS                                              |               |                               |                                 |
|                                                           | 1 Mile Radius | 3 Mile Radius                 | 5 Mile Radius                   |
|                                                           | 7,148         | 49,371                        | 111,219                         |
|                                                           | 2,555         | 17,633                        | 40,462                          |
| ome                                                       | \$43,900      | \$48,044                      | \$49,097                        |
|                                                           | \$99,765      | \$111,583                     | \$117,494                       |
|                                                           | 70            | 859                           | 2,170                           |
|                                                           | 1,599         | 23,882                        | 59,358                          |
|                                                           | 1%            | 3%                            | 9%                              |
| African American                                          | 97%           | 95%                           | 89%                             |