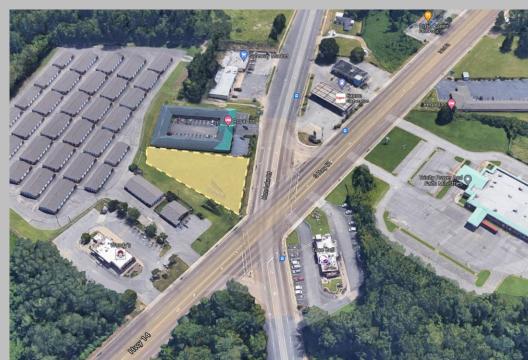

Jordan Gorjian
Director of Leasing
jordan@gorjianacq.com | gorjianacq.com
516.858.0238
Find me on LinkedIn | View Listings

| PROPERTY D                                                | ESCRIPTION    | Cilarkedale                   | Lucy (385) Arlington            |
|-----------------------------------------------------------|---------------|-------------------------------|---------------------------------|
| 4010 Horn Lake Road, Memphis, TN                          |               | Northaven                     | Lakeland Hick                   |
| Land                                                      |               | Crawfordsville Marion         | Bartlett                        |
| .71 Acres                                                 |               |                               | Fisherville                     |
|                                                           |               | West Memphis Memphis          |                                 |
| Yes                                                       |               | Froctor Edmondson Amanca      | Germañtown                      |
| Safeway Market, Regal Inn, Dixie Queen, Taco Bell, Royal  |               | 4010                          | om Lake Rd                      |
| Inn, Walgreens, O'Reilly Auto Parts, AutoZone Auto Parts, |               |                               | is, TN 38109 Collierville       |
| Exxon, and more                                           |               | Comer Sou                     | ntaven ,                        |
| 28,354                                                    |               | Norfolk Walls 500 s Horn Lake | Olive Branch Handy Corner Cayce |
| Subject property sits in front of a busy cross section    |               | Lake Lake                     | , Pleasant Hill                 |
| Parcel is between Wendy's and Royal Inn                   |               | Cormorant Penton              | Byhalia                         |
| Access easement with Wendy's/Royal Inn                    |               | Clack                         | Lewisburg Victoria              |
| In front of U-Stor Self Storage                           |               | Tunica Resorts 713  Bowdre    | ernando                         |
| Commercial Zonin                                          | g             |                               | Watson                          |
| DEMOGRAPHICS                                              |               |                               |                                 |
|                                                           | 1 Mile Radius | 3 Mile Radius                 | 5 Mile Radius                   |
|                                                           | 7,148         | 49,371                        | 111,219                         |
|                                                           | 2,555         | 17,633                        | 40,462                          |
| ome                                                       | \$43,900      | \$48,044                      | \$49,097                        |
|                                                           | \$99,765      | \$111,583                     | \$117,494                       |
|                                                           | 70            | 859                           | 2,170                           |
|                                                           | 1,599         | 23,882                        | 59,358                          |
|                                                           | 1%            | 3%                            | 9%                              |
| African American                                          | 97%           | 95%                           | 89%                             |