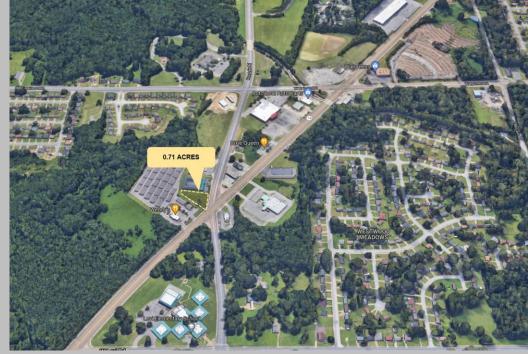

Jordan Gorjian
Director of Leasing
jordan@gorjianacq.com | gorjianacq.com
516.858.0238
Find me on LinkedIn | View Listings

| PROPERTY D                                                | ESCRIPTION    | Cilarkedale                   | Lucy (385) Arlington            |
|-----------------------------------------------------------|---------------|-------------------------------|---------------------------------|
| 4010 Horn Lake Road, Memphis, TN                          |               | Northaven                     | Lakeland Hick                   |
| Land                                                      |               | Crawfordsville Marion         | Bartlett                        |
| .71 Acres                                                 |               |                               | Fisherville                     |
|                                                           |               | West Memphis Memphis          |                                 |
| Yes                                                       |               | Froctor Edmondson Amanca      | Germañtown                      |
| Safeway Market, Regal Inn, Dixie Queen, Taco Bell, Royal  |               | 4010                          | om Lake Rd                      |
| Inn, Walgreens, O'Reilly Auto Parts, AutoZone Auto Parts, |               |                               | is, TN 38109 Collierville       |
| Exxon, and more                                           |               | Comer Sou                     | ntaven ,                        |
| 28,354                                                    |               | Norfolk Walls 500 s Horn Lake | Olive Branch Handy Corner Cayce |
| Subject property sits in front of a busy cross section    |               | Lake Lake                     | , Pleasant Hill                 |
| Parcel is between Wendy's and Royal Inn                   |               | Cormorant Penton              | Byhalia                         |
| Access easement with Wendy's/Royal Inn                    |               | Clack                         | Lewisburg Victoria              |
| In front of U-Stor Self Storage                           |               | Tunica Resorts 713  Bowdre    | ernando                         |
| Commercial Zonin                                          | g             |                               | Watson                          |
| DEMOGRAPHICS                                              |               |                               |                                 |
|                                                           | 1 Mile Radius | 3 Mile Radius                 | 5 Mile Radius                   |
|                                                           | 7,148         | 49,371                        | 111,219                         |
|                                                           | 2,555         | 17,633                        | 40,462                          |
| ome                                                       | \$43,900      | \$48,044                      | \$49,097                        |
|                                                           | \$99,765      | \$111,583                     | \$117,494                       |
|                                                           | 70            | 859                           | 2,170                           |
|                                                           | 1,599         | 23,882                        | 59,358                          |
|                                                           | 1%            | 3%                            | 9%                              |
| African American                                          | 97%           | 95%                           | 89%                             |