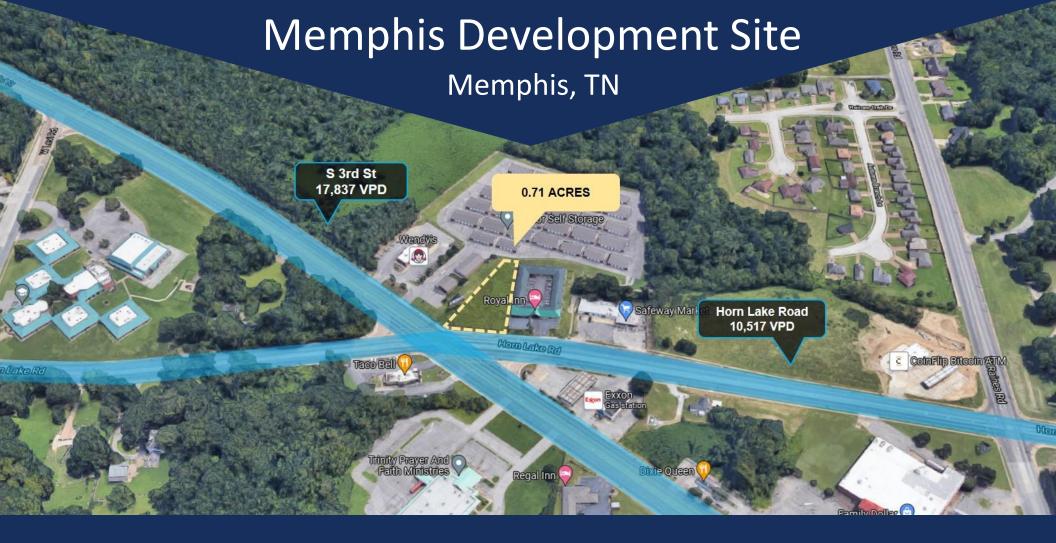

Jordan Gorjian
Director of Leasing
jordan@gorjianacq.com | gorjianacq.com
516.858.0238
Find me on LinkedIn | View Listings

| PROPERTY D                                                | ESCRIPTION    | Cilarkedale                   | Lucy (385) Arlington            |
|-----------------------------------------------------------|---------------|-------------------------------|---------------------------------|
| 4010 Horn Lake Road, Memphis, TN                          |               | Northaven                     | Lakeland Hick                   |
| Land                                                      |               | Crawfordsville Marion         | Bartlett                        |
| .71 Acres                                                 |               |                               | Fisherville                     |
|                                                           |               | West Memphis Memphis          |                                 |
| Yes                                                       |               | Froctor Edmondson Amanca      | Germañtown                      |
| Safeway Market, Regal Inn, Dixie Queen, Taco Bell, Royal  |               | 4010                          | om Lake Rd                      |
| Inn, Walgreens, O'Reilly Auto Parts, AutoZone Auto Parts, |               |                               | is, TN 38109 Collierville       |
| Exxon, and more                                           |               | Comer Sou                     | ntaven ,                        |
| 28,354                                                    |               | Norfolk Walls 500 s Horn Lake | Olive Branch Handy Corner Cayce |
| Subject property sits in front of a busy cross section    |               | Lake Lake                     | , Pleasant Hill                 |
| Parcel is between Wendy's and Royal Inn                   |               | Cormorant Penton              | Byhalia                         |
| Access easement with Wendy's/Royal Inn                    |               | Clack                         | Lewisburg Victoria              |
| In front of U-Stor Self Storage                           |               | Tunica Resorts 713  Bowdre    | ernando                         |
| Commercial Zonin                                          | g             |                               | Watson                          |
| DEMOGRAPHICS                                              |               |                               |                                 |
|                                                           | 1 Mile Radius | 3 Mile Radius                 | 5 Mile Radius                   |
|                                                           | 7,148         | 49,371                        | 111,219                         |
|                                                           | 2,555         | 17,633                        | 40,462                          |
| ome                                                       | \$43,900      | \$48,044                      | \$49,097                        |
|                                                           | \$99,765      | \$111,583                     | \$117,494                       |
|                                                           | 70            | 859                           | 2,170                           |
|                                                           | 1,599         | 23,882                        | 59,358                          |
|                                                           | 1%            | 3%                            | 9%                              |
| African American                                          | 97%           | 95%                           | 89%                             |