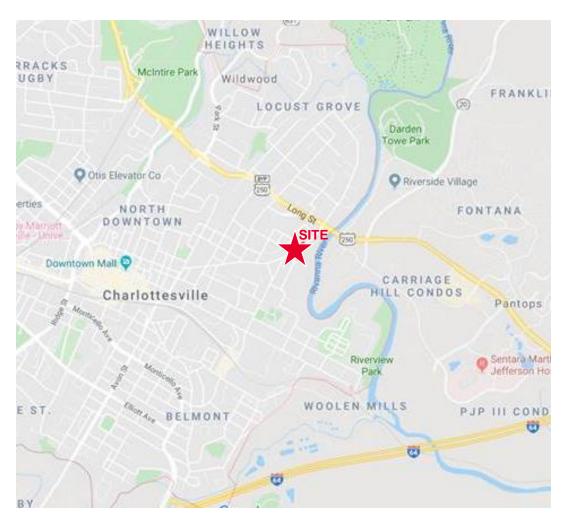

### **Property Features**

- Two 1,200 SF spaces available
- · Great for office or retail use
- · Excellent visibility on East High Street
- Central Location with easy access from Downtown, Pantops, and beyond
- · Landlord currently updating buildings and facades
- Available immediately