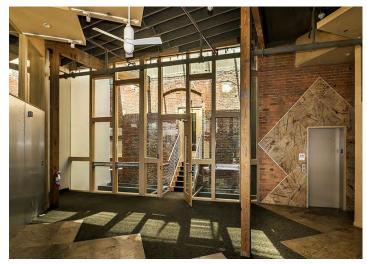

#### **Property Highlights**

- Up to 51,000 SF available for sale or lease
- 10,100 SF per floor
- For Sale at \$2,700,000.00 includes contiguous pad site (0.26 acres) on Washington Avenue that can be used for parking
- For Lease at \$15.00 \$20.00/SF **GROSS**
- Desirable location in the West Bank of The Flats
- Walking distance to W. 25th Street/ Ohio City dining and shopping
- · Convenient access to several interstate interchanges
- Exposed brick and ductwork throughout
- Luca Italian restaurant located on the fifth floor