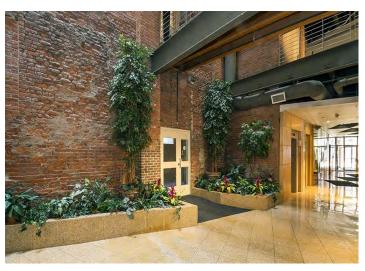

#### **Property Highlights**

- Up to 51,000 SF available for sale or lease
- 10,100 SF per floor
- For Sale at \$2,700,000.00 includes contiguous pad site (0.26 acres) on Washington Avenue that can be used for parking
- For Lease at \$15.00 \$20.00/SF **GROSS**
- Desirable location in the West Bank of The Flats
- Walking distance to W. 25th Street/ Ohio City dining and shopping
- · Convenient access to several interstate interchanges
- Exposed brick and ductwork throughout
- Luca Italian restaurant located on the fifth floor