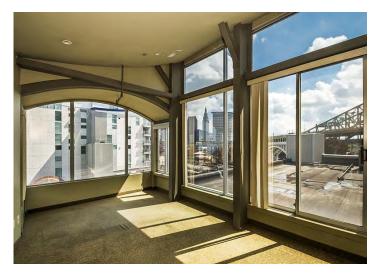

#### **Property Highlights**

- Up to 51,000 SF available for sale or lease
- 10,100 SF per floor
- For Sale at \$2,700,000.00 includes contiguous pad site (0.26 acres) on Washington Avenue that can be used for parking
- For Lease at \$15.00 \$20.00/SF **GROSS**
- Desirable location in the West Bank of The Flats
- Walking distance to W. 25th Street/ Ohio City dining and shopping
- · Convenient access to several interstate interchanges
- Exposed brick and ductwork throughout
- Luca Italian restaurant located on the fifth floor