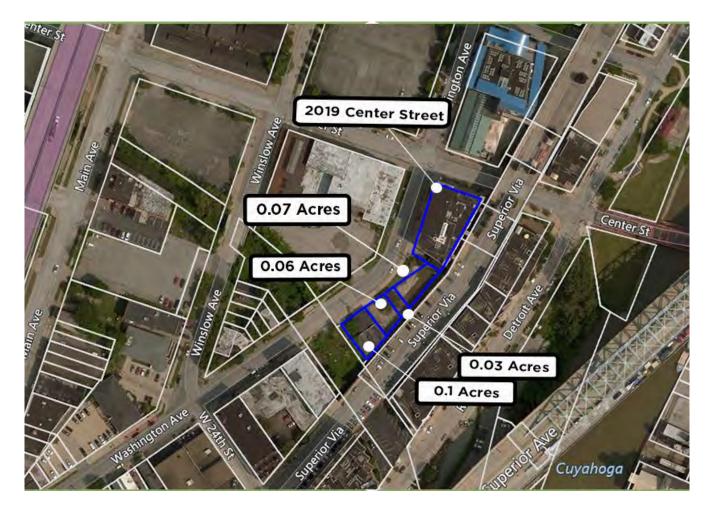

#### Parcel Map - 0.26 acres of land

Rico A. Pietro, SIOR Principal 216.525.1473 rpietro@crescorealestate.com Jim Krivanek Vice President 216.525.1498 jkrivanek@crescorealestate.com Suite 200 Cleveland, Ohio 44131 Main 216.520.1200 216.520.1828 Fax crescorealestate.com