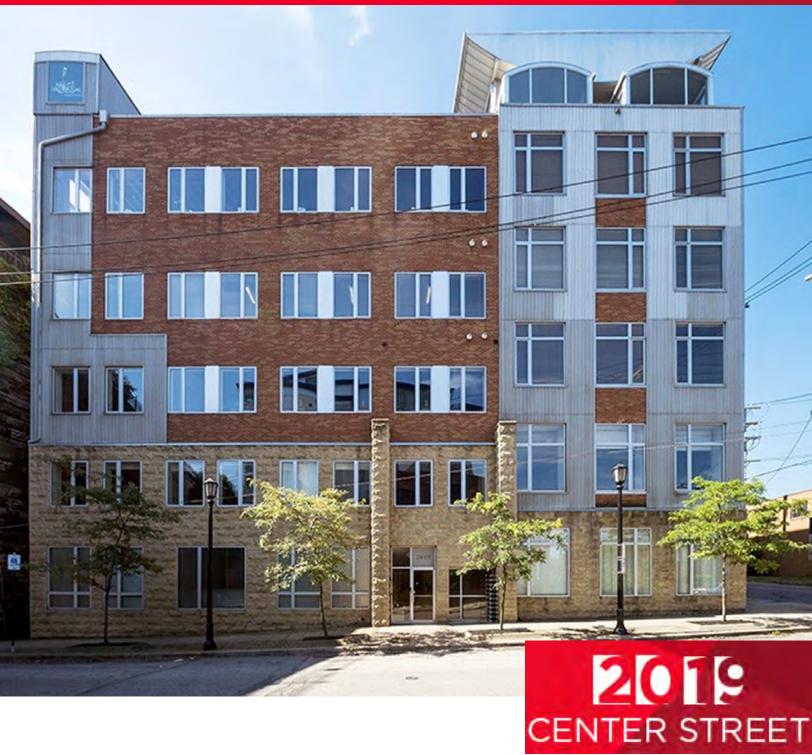

#### **Property Highlights**

- Up to 51,000 SF available for sale or lease
- 10,100 SF per floor
- For Sale at \$2,700,000.00 includes contiguous pad site (0.26 acres) on Washington Avenue that can be used for parking
- For Lease at \$15.00 \$20.00/SF **GROSS**
- Desirable location in the West Bank of The Flats
- Walking distance to W. 25th Street/ Ohio City dining and shopping
- · Convenient access to several interstate interchanges
- Exposed brick and ductwork throughout
- Luca Italian restaurant located on the fifth floor

# 2019 CENTER STREET

3 Summit Park Drive, Suite 200 Cleveland, Ohio 44131 Main 216.520.1200 Fax 216.520.1828

crescorealestate.com