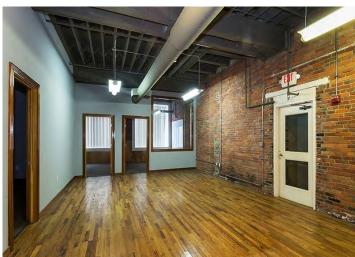

#### **Property Highlights**

- Up to 51,000 SF available for sale or lease
- 10,100 SF per floor
- For Sale at \$2,700,000.00 includes contiguous pad site (0.26 acres) on Washington Avenue that can be used for parking
- For Lease at \$15.00 \$20.00/SF **GROSS**
- Desirable location in the West Bank of The Flats
- Walking distance to W. 25th Street/ Ohio City dining and shopping
- · Convenient access to several interstate interchanges
- Exposed brick and ductwork throughout
- Luca Italian restaurant located on the fifth floor