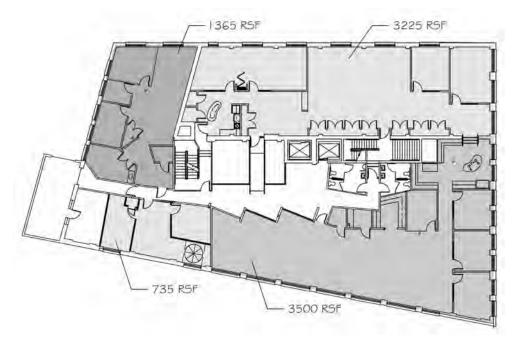

lease
- 10,100 SF per floor
- For Sale at \$2,700,000.00 includes contiguous pad site (0.26 acres) on Washington Avenue that can be used for parking
- For Lease at \$15.00 \$20.00/SF **GROSS**
- Desirable location in the West Bank of The Flats
- Walking distance to W. 25th Street/ Ohio City dining and shopping
- · Convenient access to several interstate interchanges
- Exposed brick and ductwork throughout
- Luca Italian restaurant located on the fifth floor



Rico A. Pietro, SIOR Principal 216.525.1473 rpietro@crescorealestate.com

Jim Krivanek Vice President 216.525.1498 jkrivanek@crescorealestate.com





# 2019 CENTER STREET

3 Summit Park Drive, Suite 200 Cleveland, Ohio 44131 Main 216.520.1200 Fax 216.520.1828

crescorealestate.com





#### **First Floor**



#### **Second Floor**



Rico A. Pietro, SIOR Principal 216.525.1473

rpietro@crescorealestate.com

Jim Krivanek

Vice President 216.525.1498 jkrivanek@crescorealestate.com 3 Summit Park Drive,

Suite 200

Cleveland, Ohio 44131 Main 216.520.1200 216.520.1828 Fax crescorealestate.com





#### **Third Floor**



#### **Fourth Floor**



Rico A. Pietro, SIOR Principal

216.525.1473 rpietro@crescorealestate.com Jim Krivanek

Vice President 216.525.1498 jkrivanek@crescorealestate.com 3 Summit Park Drive,

Suite 200 Cleveland, Ohio 44131 Main 216.520.1200 216.520.1828 Fax

crescorealestate.com





#### Fifth Floor



#### Sixth Floor



Rico A. Pietro, SIOR Principal

216.525.1473 rpietro@crescorealestate.com Jim Krivanek

Vice President 216.525.1498 jkrivanek@crescorealestate.com 3 Summit Park Drive, Suite 200

Cle