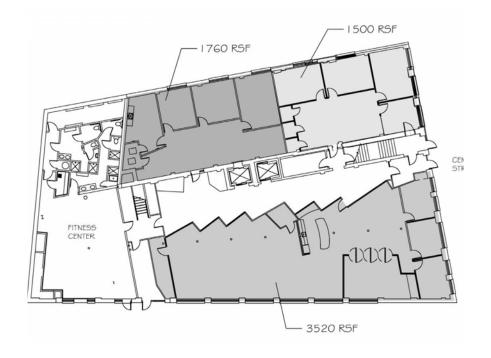

SF available for sale or lease
- 10,100 SF per floor
- For Sale at \$2,700,000.00 includes contiguous pad site (0.26 acres) on Washington Avenue that can be used for parking
- For Lease at \$15.00 \$20.00/SF **GROSS**
- Desirable location in the West Bank of The Flats
- Walking distance to W. 25th Street/ Ohio City dining and shopping
- · Convenient access to several interstate interchanges
- Exposed brick and ductwork throughout
- Luca Italian restaurant located on the fifth floor



Rico A. Pietro, SIOR Principal 216.525.1473 rpietro@crescorealestate.com

Jim Krivanek Vice President 216.525.1498 jkrivanek@crescorealestate.com





# 2019 CENTER STREET

3 Summit Park Drive, Suite 200 Cleveland, Ohio 44131 Main 216.520.1200 Fax 216.520.1828

crescorealestate.com





#### **First Floor**



#### **Second Floor**



Rico A. Pietro, SIOR Principal 216.525.1473

rpietro@crescorealestate.com

Jim Krivanek

Vice President 216.525.1498 jkrivanek@crescorealestate.com 3 Summit Park Drive,

Suite 200

Cleveland, Ohio 44131 Main 216.520.1200 216.520.1828 Fax crescorealestate.com





#### **Third Floor**



#### **Fourth Floor**



Rico A. Pietro, SIOR Principal

216.525.1473 rpietro@crescorealestate.com Jim Krivanek

Vice President 216.525.1498 jkrivanek@crescorealestate.com 3 Summit Park Drive,

Suite 200 Cleveland, Ohio 44131 Main 216.520.1200 216.520.1828 Fax

crescorealestate.com





#### Fifth Floor



#### Sixth Floor



Rico A. Pietro, SIOR Principal

216.525.1473 rpietro@crescorealestate.com Jim Krivanek

Vice President 216.525.1498 jkrivanek@crescorealestate.com 3 Summit P