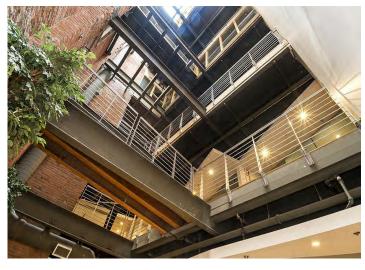

#### **Property Highlights**

- Up to 51,000 SF available for sale or lease
- 10,100 SF per floor
- For Sale at \$2,700,000.00 includes contiguous pad site (0.26 acres) on Washington Avenue that can be used for parking
- For Lease at \$15.00 \$20.00/SF **GROSS**
- Desirable location in the West Bank of The Flats
- Walking distance to W. 25th Street/ Ohio City dining and shopping
- · Convenient access to several interstate interchanges
- Exposed brick and ductwork throughout
- Luca Italian restaurant located on the fifth floor