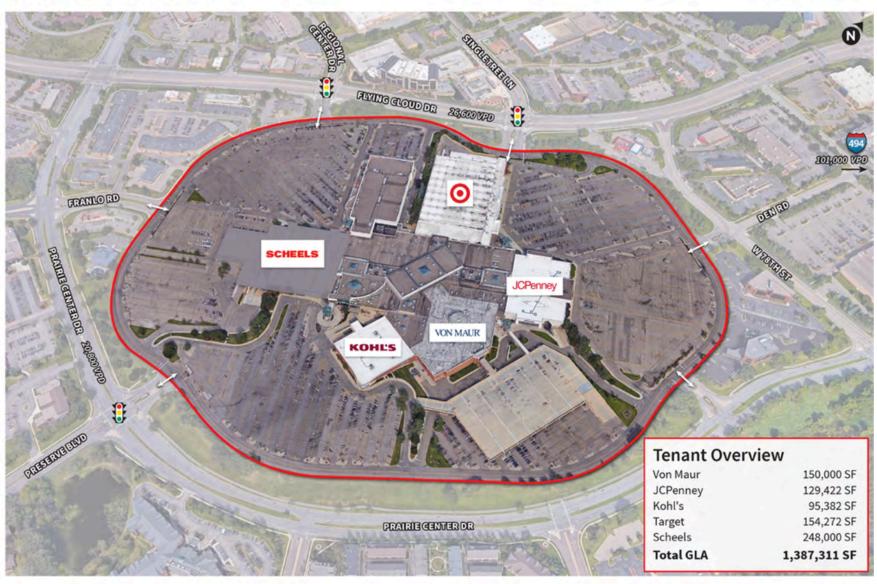

- Eden Prairie Center serves the affluent and fast growing southwest suburbs of the Twin Cities
- The 1.3 million-square-foot, two-level, enclosed mall features 90 shops and restaurants, and boasts annual shopper visits averaging more than 10 million
- Completely renovated and expanded, Eden Prairie Center is anchored by Von Maur, Target, Kohl's and JCPenney. A nearly 250,000 sf Scheels joined the Anchor lineup in July 2020
- The property is well known for its entertainment wing, consisting of a renovated 18-screen AMC Theatres, Barnes & Noble and numerous full-service restaurants including Wildfire Steaks, Chops & Seafood, Crave and Panera Bread
- Signature tenants include: Old Navy, DSW, Men's Wearhouse, Talbots, Chico's, Victoria's Secret, Loft and American Eagle
- An extension of the Light Rail commuter trains will connect Eden Prairie to Downtown Minneapolis and are expected to open in 2022
- The 25 zip code trade area holds 1,003,685 residents
- New housing development, both single and multi-family, is bountiful within the market with more than 5,100 units under construction
- Nearby office workers expand this impressive trade area with 814,946 daytime workers within 10-miles
  of the center
- Eden Prairie was ranked by Money Magazine as the #2 Best Place to Live in the U.S. (2016)

### **Property Data**

| Site      | 87.10 Acres |
|-----------|-------------|
| Total GLA | 1,387,311   |

**Eden Prairie Center** 

8251 Flying Cloud Dr Eden Prairie, MN 55344 Eden Prairie Center