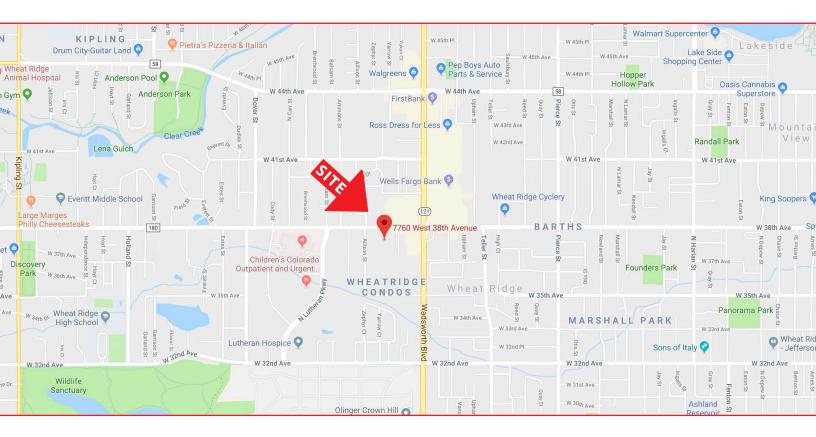

### PROPERTY FEATURES

- Located in the heart of the west Denver submarket
- Just west of Wadsworth Blvd
- Close proximity to retail and restaurants
- One block east of Lutheran Exempla
- Onsite property management
- Ample parking