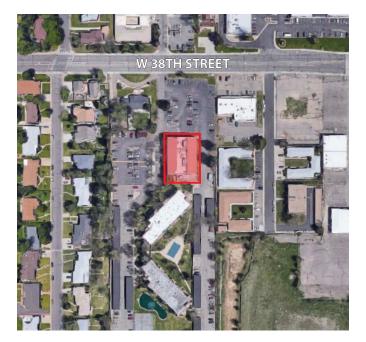

### PROPERTY FEATURES

- Located in the heart of the west Denver submarket
- Just west of Wadsworth Blvd
- Close proximity to retail and restaurants
- One block east of Lutheran Exempla
- Onsite property management
- Ample parking