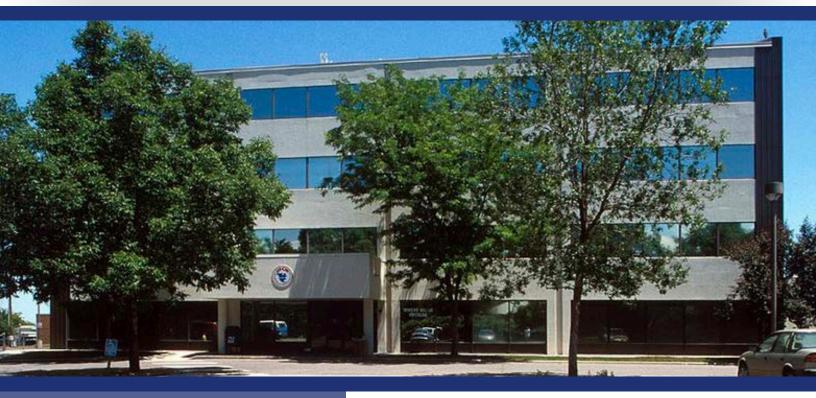

# 7760 WEST 38<sup>TH</sup> AVENUE Wheat Ridge, Colorado 80033

### PROPERTY FEATURES

- Located in the heart of the west Denver submarket
- Just west of Wadsworth Blvd
- Close proximity to retail and restaurants
- One block east of Lutheran Exempla
- Onsite property management
- Ample parking

### **BUILDING SPECIFICATIONS**

| Suite 200      | 3,298 RSF                |
|----------------|--------------------------|
| Availability:  | Immediate                |
| Lease Rate:    | \$18.00/RSF Full Service |
| Building Size: | 37, 472 SF               |
| Year Built:    | 1979                     |
|                |                          |