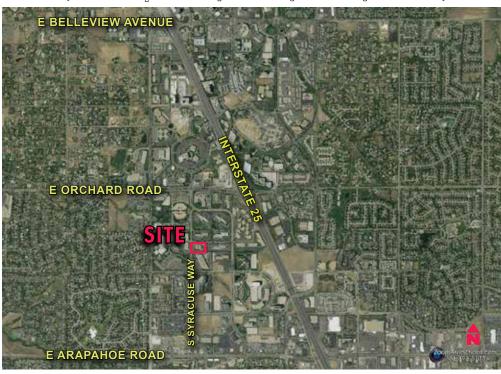

ionally satisfied. Although all information furnished regarding property for sale, rental, or financing is from sources deemed reliable, such information has not been verified and no express representation is made nor is any to be implied as to the accuracy thereof and it is submitted subject to errors, omissions, change of price, rental or other conditions, prior sale, lease or financing, or withdrawal without notice and to any special conditions imposed by our principal.

# 6160 S. Syracuse Way

Englewood, Colorado



# Office For Lease

#### Details

Space Available: 3,165 SF

Lease Rate: \$12.00/SF Full service

Parking: 4.38/1,000 SF, 23% covered

YOC: 1983, 2006 renovation

Building Size: 71,699 SF - 4 stories

Typical Floor Plate: 19,350 SF

# Typical floor plan



### Aerial View