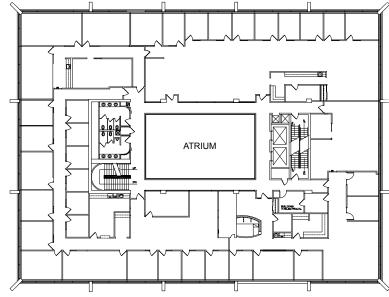

# Typical floor plan

#### Details

Space Available: 3,165 SF

Lease Rate: \$12.00/SF Full service

Parking: 4.38/1,000 SF, 23% covered

YOC: 1983, 2006 renovation

Building Size: 71,699 SF - 4 stories

Typical Floor Plate: 19,350 SF