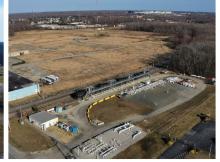

#### **Property Information**

- $\Rightarrow$  39,000+/- SF Warehouse
- $\Rightarrow$  12+/- Acres
- ⇒ Additional Acreage Available
- ⇒ Located on Rail Spur

- $\Rightarrow$  Sewer/Water Available
- ⇒ Zoned 1G Industrial
- ⇒ Tax Parcel: 2-00-05700-01-1100-000
- ⇒ Sale Price: \$2,200,000

## Warehouse for Sale

144 Fork Branch Rd, Dover, DE 19904