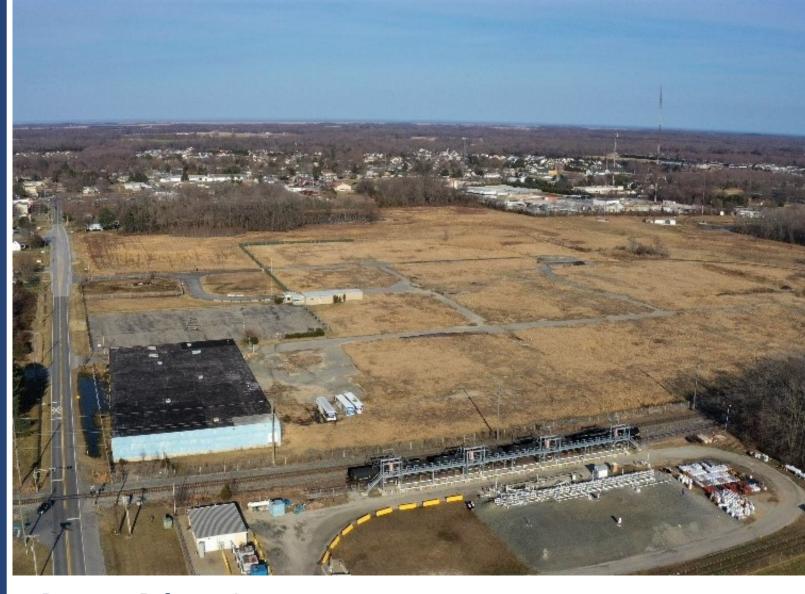

# For Sale

144 Fork Branch Rd Dover, DE 19904

#### **Property Information**

- $\Rightarrow$  39,000+/- SF Warehouse
- $\Rightarrow$  12+/- Acres
- ⇒ Additional Acreage Available
- ⇒ Located on Rail Spur

- $\Rightarrow$  Sewer/Water Available
- ⇒ Zoned 1G Industrial
- ⇒ Tax Parcel: 2-00-05700-01-1100-000
- ⇒ Sale Price: \$2,200,000