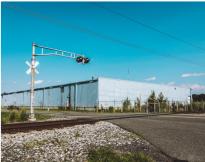

#### **Property Information**

- $\Rightarrow$  39,000+/- SF Warehouse
- $\Rightarrow$  12+/- Acres
- ⇒ Additional Acreage Available
- ⇒ Located on Rail Spur

- $\Rightarrow$  Sewer/Water Available
- ⇒ Zoned 1G Industrial
- ⇒ Tax Parcel: 2-00-05700-01-1100-000
- ⇒ Sale Price: \$2,200,000

## Warehouse for Sale

144 Fork Branch Rd, Dover, DE 19904