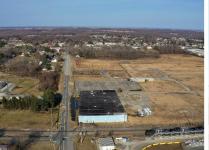

#### **Property Information**

- $\Rightarrow$  39,000+/- SF Warehouse
- $\Rightarrow$  12+/- Acres
- ⇒ Additional Acreage Available
- ⇒ Located on Rail Spur

- $\Rightarrow$  Sewer/Water Available
- ⇒ Zoned 1G Industrial
- ⇒ Tax Parcel: 2-00-05700-01-1100-000
- ⇒ Sale Price: \$2,200,000

## Warehouse for Sale

144 Fork Branch Rd, Dover, DE 19904