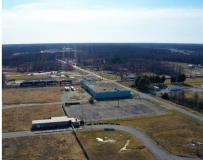

## Warehouse for Sale

144 Fork Branch Rd, Dover, DE 19904

#### **Property Information**

 $\Rightarrow$  39,000+/- SF Warehouse

 $\Rightarrow$  12+/- Acres

⇒ Additional Acreage Available

⇒ Located on Rail Spur

⇒ Sewer/Water Available

⇒ Zoned 1G - Industrial

⇒ Tax Parcel: 2-00-05700-01-1100-000