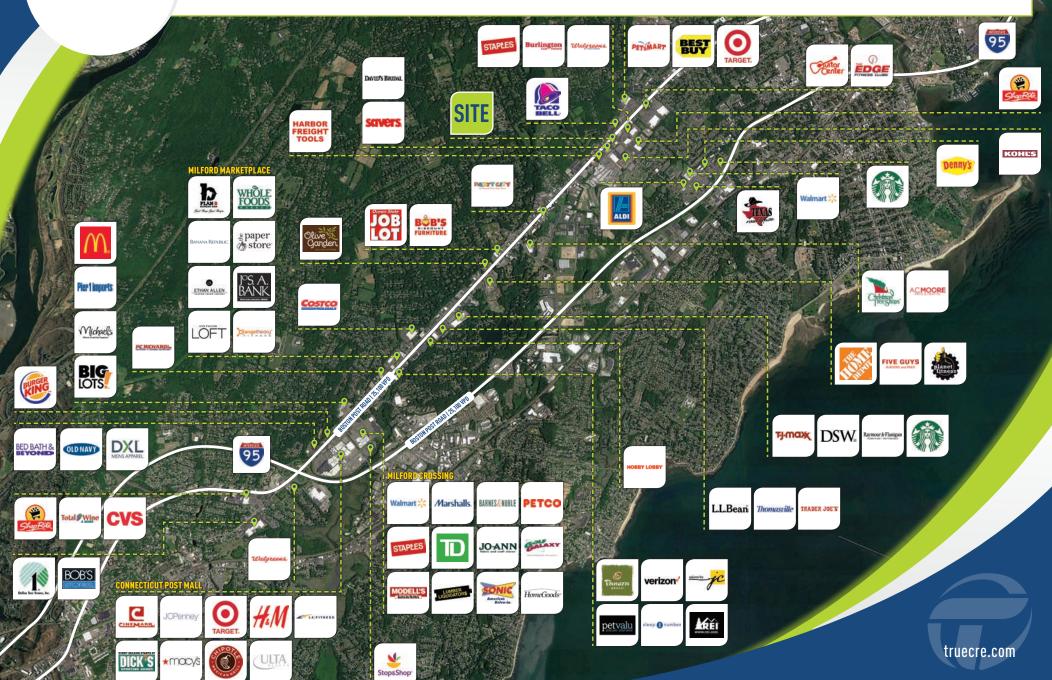

CO-TENANTS: David's Bridal, Domino's, Game Exchange, H&R Block

AREA RETAILERS: Target, Best Buy, Kohl's, Walgreen's, Burlington Coat Factory, Party City, Christmas Tree Shop and many more!