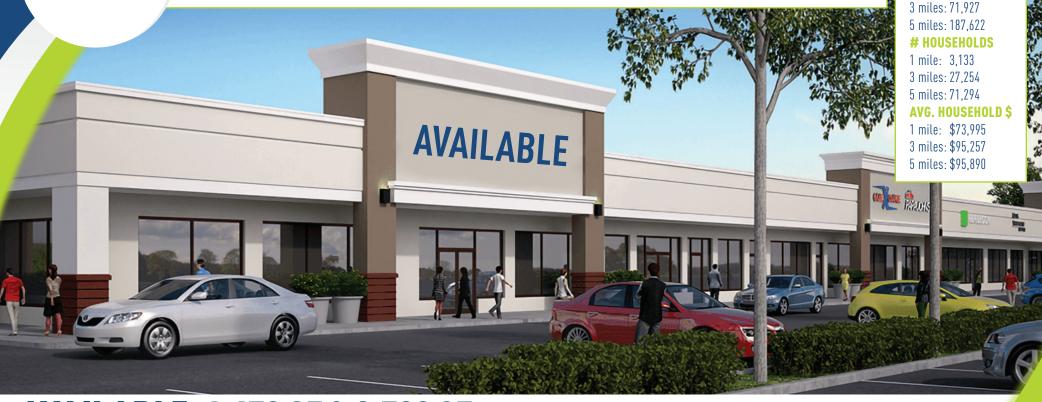

## TRUE 116 BOSTON POST ROAD ORANGE, CT

**AVAILABLE: 1,650 SF & 2,500 SF INLINE** 10,580 SF ENDCAP + 2,000 SF POTENTIAL ADDITION W/ DRIVE-THRU

High visibility with excellent frontage on one of Connecticut's dominant retail corridors!

CO-TENANTS: David's Bridal, Domino's, Game Exchange, H&R Block

AREA RETAILERS: Target, Best Buy, Kohl's, Walgreen's, Burlington Coat Factory, Party City, Christmas Tree Shop and many more!

## A TRUE EXCLUSIVE.. **CALL FOR THE DETAILS!**

**AGENTS:** 

**Jason Wuchiski** 

203.529.6943 | jw@truecre.com

Tyler Lyman

203.529.4639 | tl@truecre.com

**DEMOGRAPHICS** 

**POPULATION** 1 mile: 8,150