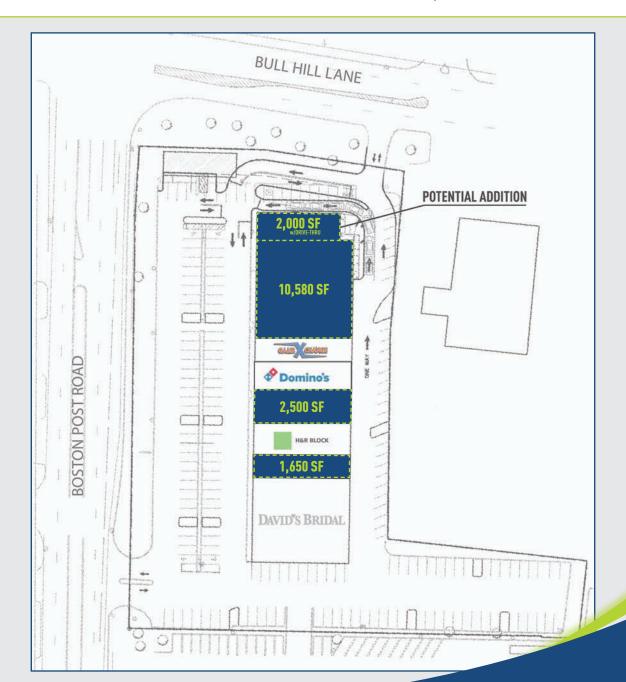

## TRUE 116 BOSTON POST ROAD ORANGE, CT

**AVAILABLE: 1,650 SF & 2,500 SF INLINE** 10,580 SF ENDCAP + 2,000 SF POTENTIAL ADDITION W/ DRIVE-THRU

High visibility with excellent frontage on one of Connecticut's dominant retail corridors!

CO-TENANTS: David's Bridal, Domino's, Game Exchange, H&R Block

AREA RETAILERS: Target, Best Buy, Kohl's, Walgreen's, Burlington Coat Factory, Party City, Christmas Tree Shop and many more!