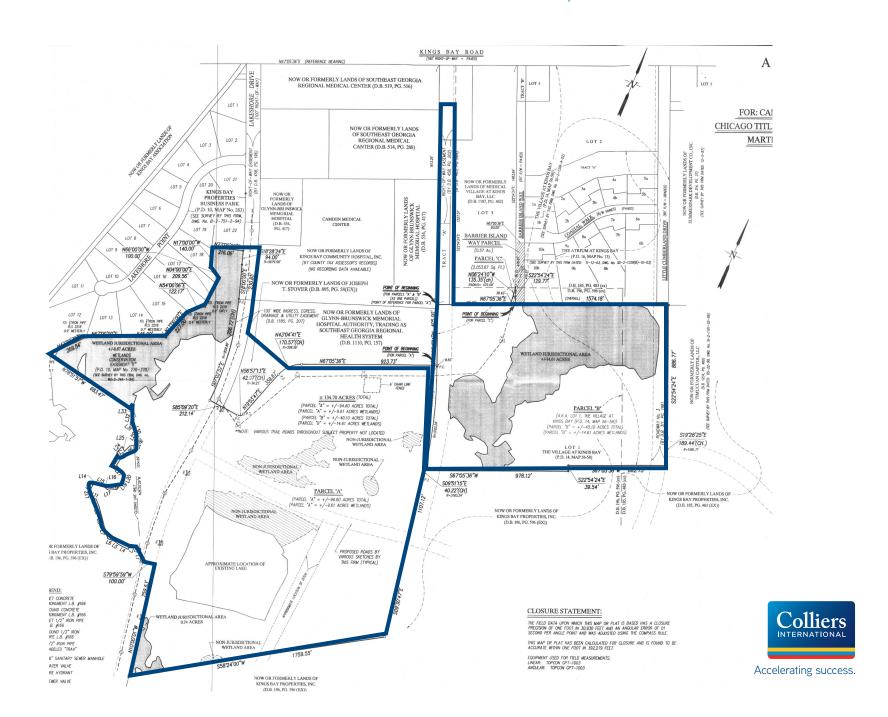

LLIERS INTERNATIONAL 76 S. Laura Street Suite 1500 Jacksonville, FL 32202



## PROPERTY INFORMATION **ST. MARYS, GA 31558**

#### PROPERTY HIGHLIGHTS:

- ZONING: PD ALLOWING R-1 SF USE AND R-3 MF USE
- **ACRES: 136**
- PARCELS LOCATED IN THE SE QUADRANT OF SR40 AND KINGS BAY RD
- ADJACENT TO GEORGIA HEALTH HOSPITAL AND WALMART ANCHORED RETAIL
- PRIOR APPROVALS IN PLACE FOR 352 HOMES AND UP TO 440 MULTIFAMILY UNITS
- **CLOSE TO KINGS BAY SUBMARINE BASE**
- **ACCESS TO KINGS BAY ROAD AND SR40**

PRICE: \$1,899,000

### Area Demographics

5 mi. radius

Source: ESRI Business Analyst



**Current Population** (2020)

38,291



**Projected Population** (2025)

39,935



Average Household Income (2020)

\$78,407



**Projected Household** Income (2025) \$86,498



## SURVEY ST. MARYS, GA 31558