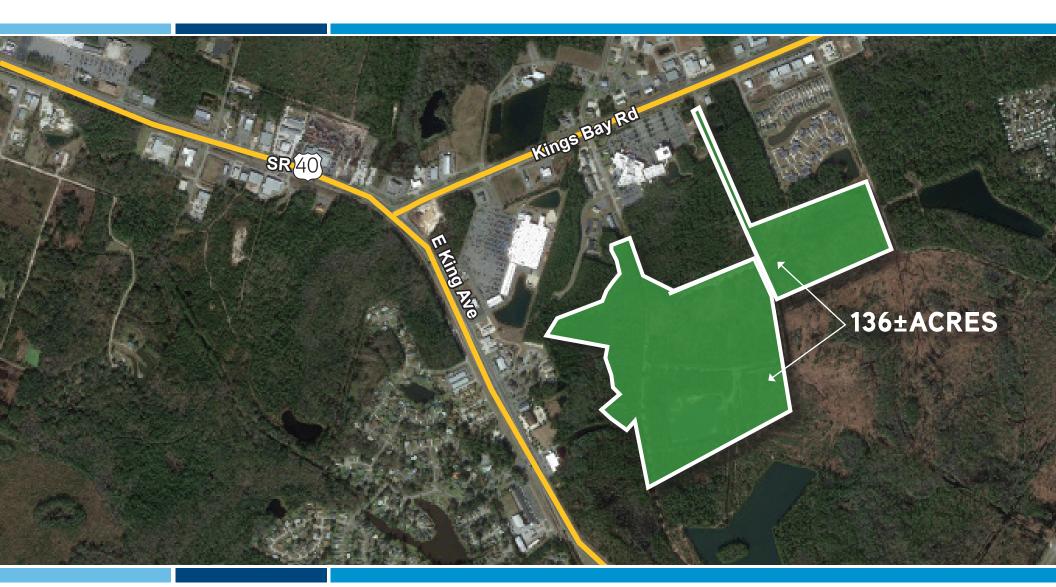

#### PROPERTY HIGHLIGHTS:

- ZONING: PD ALLOWING R-1 SF USE AND R-3 MF USE
- **ACRES: 136**
- PARCELS LOCATED IN THE SE QUADRANT OF SR40 AND KINGS BAY RD
- ADJACENT TO GEORGIA HEALTH HOSPITAL AND WALMART ANCHORED RETAIL
- PRIOR APPROVALS IN PLACE FOR 352 HOMES AND UP TO 440 MULTIFAMILY UNITS
- **CLOSE TO KINGS BAY SUBMARINE BASE**
- **ACCESS TO KINGS BAY ROAD AND SR40**