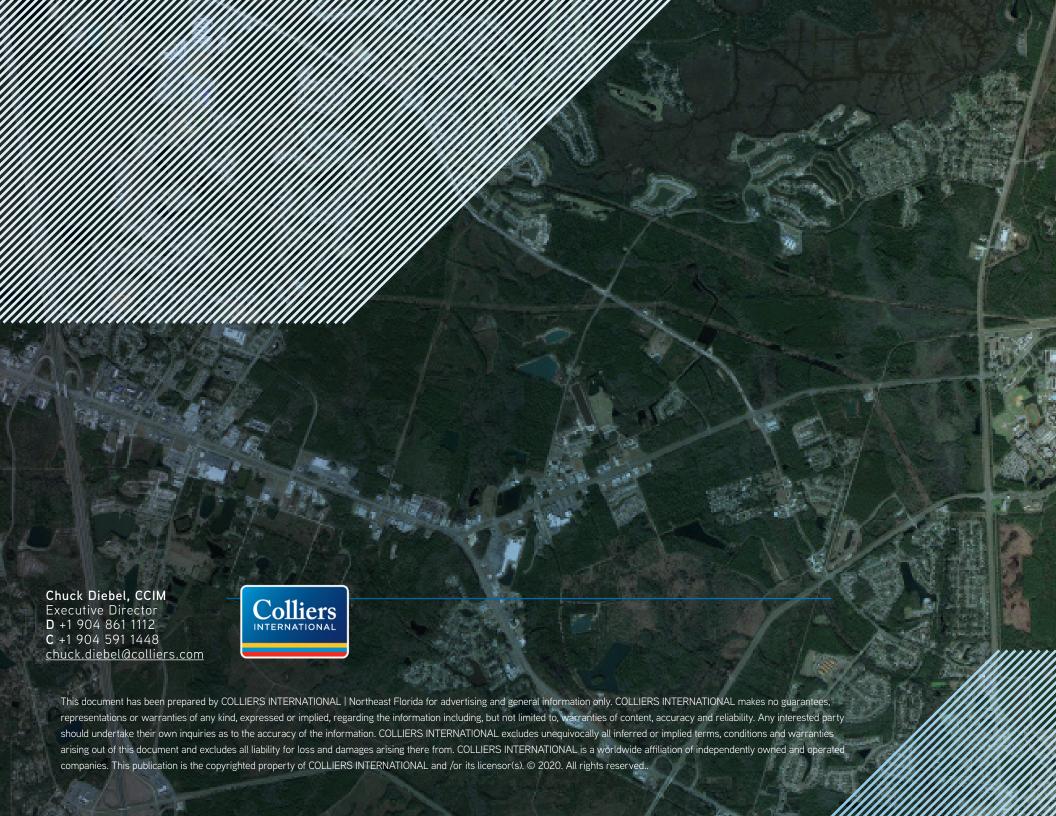

#### PROPERTY HIGHLIGHTS:

- ZONING: PD ALLOWING R-1 SF USE AND R-3 MF USE
- **ACRES: 136**
- PARCELS LOCATED IN THE SE QUADRANT OF SR40 AND KINGS BAY RD
- ADJACENT TO GEORGIA HEALTH HOSPITAL AND WALMART ANCHORED RETAIL
- PRIOR APPROVALS IN PLACE FOR 352 HOMES AND UP TO 440 MULTIFAMILY UNITS
- **CLOSE TO KINGS BAY SUBMARINE BASE**
- **ACCESS TO KINGS BAY ROAD AND SR40**