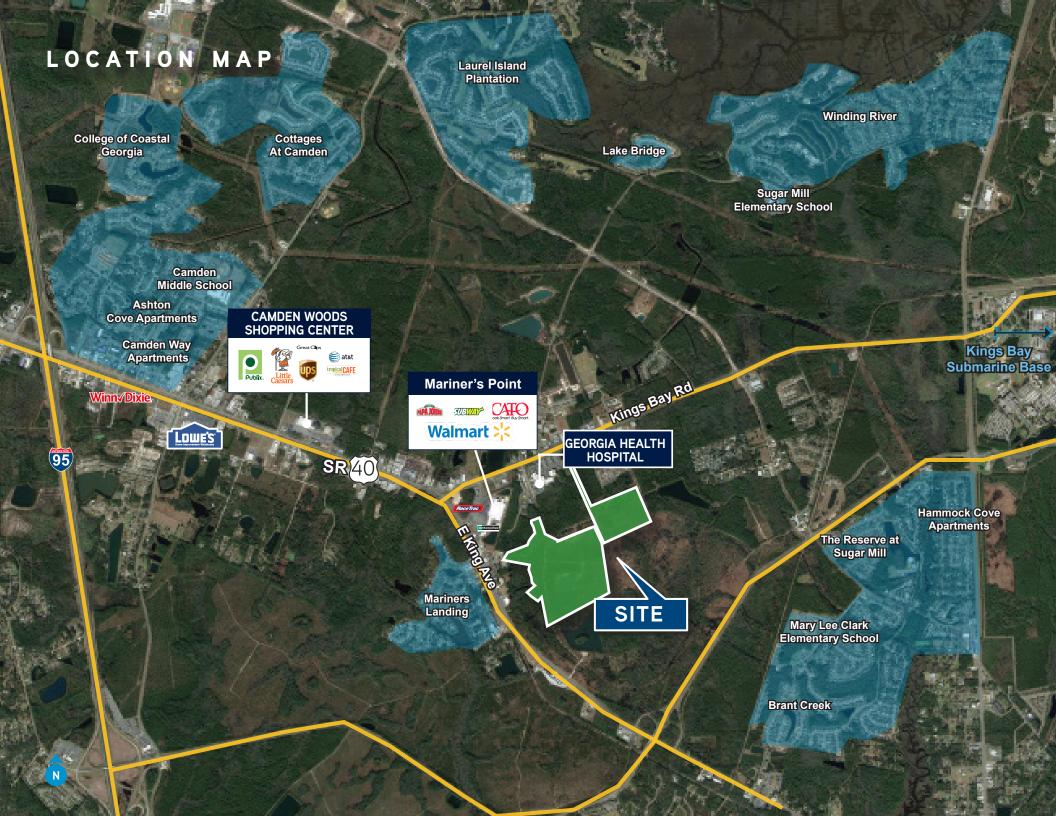

#### PROPERTY HIGHLIGHTS:

- ZONING: PD ALLOWING R-1 SF USE AND R-3 MF USE
- **ACRES: 136**
- PARCELS LOCATED IN THE SE QUADRANT OF SR40 AND KINGS BAY RD
- ADJACENT TO GEORGIA HEALTH HOSPITAL AND WALMART ANCHORED RETAIL
- PRIOR APPROVALS IN PLACE FOR 352 HOMES AND UP TO 440 MULTIFAMILY UNITS
- **CLOSE TO KINGS BAY SUBMARINE BASE**
- **ACCESS TO KINGS BAY ROAD AND SR40**