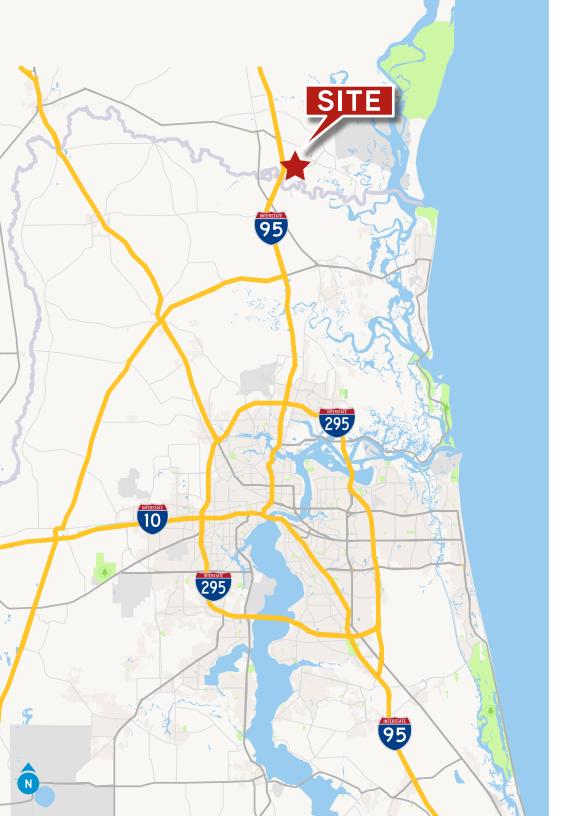

#### PROPERTY HIGHLIGHTS:

- ZONING: PD ALLOWING R-1 SF USE AND R-3 MF USE
- **ACRES: 136**
- PARCELS LOCATED IN THE SE QUADRANT OF SR40 AND KINGS BAY RD
- ADJACENT TO GEORGIA HEALTH HOSPITAL AND WALMART ANCHORED RETAIL
- PRIOR APPROVALS IN PLACE FOR 352 HOMES AND UP TO 440 MULTIFAMILY UNITS
- **CLOSE TO KINGS BAY SUBMARINE BASE**
- **ACCESS TO KINGS BAY ROAD AND SR40**