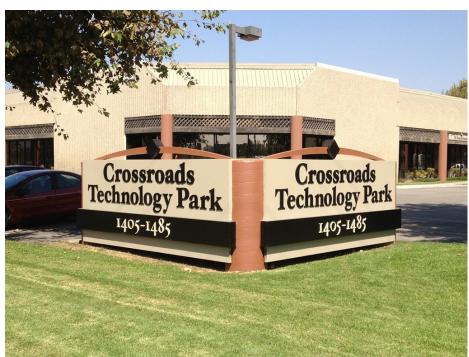

#### **Property Features:**

- · Located within the Crossroads Technology Park
- Excellent proximity to 215, 60 & 91 Freeways
- Single Story Condo w/ Direct Outside Entry
- 90% Office, 10% Warehouse
- 4/1,000 Parking Ratio
- Opportunity Zone
- Property includes two addresses and two APN numbers.
- Surrounded by Professional Businesses, Restaurants and Cafes, Retail and Homes.