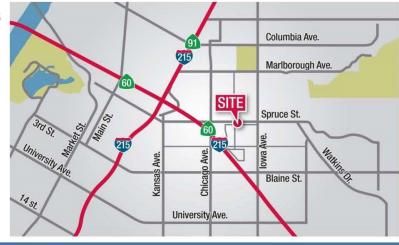

#### **Property Features:**

- · Located within the Crossroads Technology Park
- Excellent proximity to 215, 60 & 91 Freeways
- Single Story Condo w/ Direct Outside Entry
- 90% Office, 10% Warehouse
- 4/1,000 Parking Ratio
- Opportunity Zone
- Property includes two addresses and two APN numbers.
- Surrounded by Professional Businesses, Restaurants and Cafes, Retail and Homes.