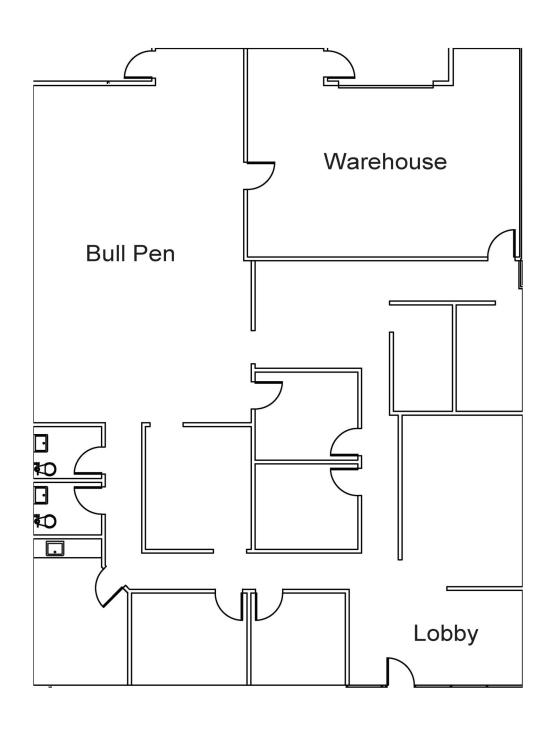

### 4,105 SF Office/Warehouse Condo for Sale

#### **Property Features:**

- · Located within the Crossroads Technology Park
- Excellent proximity to 215, 60 & 91 Freeways
- Single Story Condo w/ Direct Outside Entry
- 90% Office, 10% Warehouse
- 4/1,000 Parking Ratio
- Opportunity Zone
- Property includes two addresses and two APN numbers.
- Surrounded by Professional Businesses, Restaurants and Cafes, Retail and Homes.