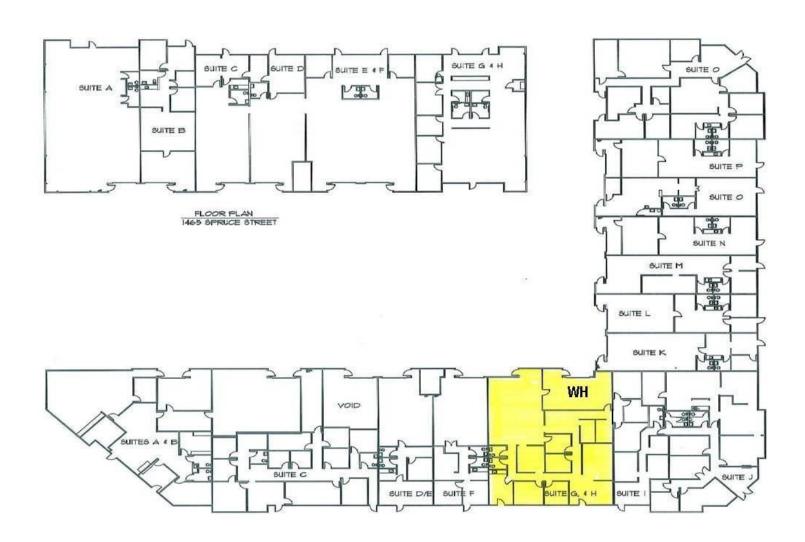

1485 SPRUCE STREET, Suite's G & H

RIVERSIDE, CALIFORNIA

### 4,105 SF Office/Warehouse Condo for Sale

#### **Property Features:**

- · Located within the Crossroads Technology Park
- Excellent proximity to 215, 60 & 91 Freeways
- Single Story Condo w/ Direct Outside Entry
- 90% Office, 10% Warehouse
- 4/1,000 Parking Ratio
- Opportunity Zone
- Property includes two addresses and two APN numbers.
- Surrounded by Professional Businesses, Restaurants and Cafes, Retail and Homes.