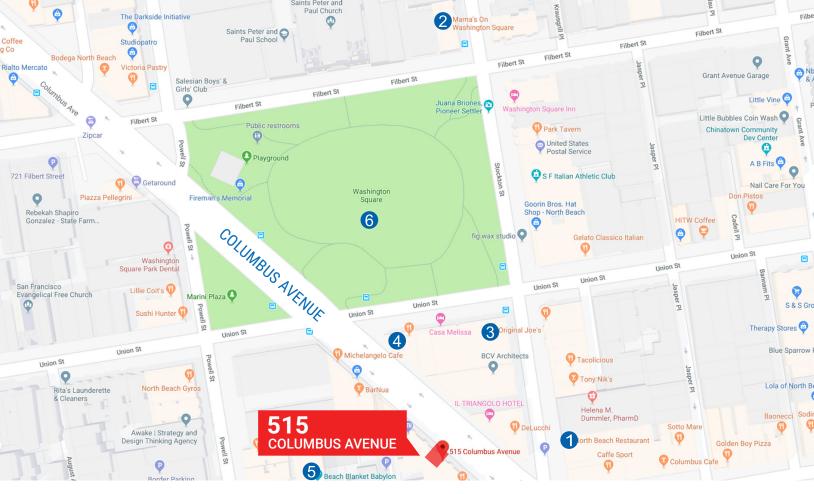

# POPULAR NEARBY TENANTS

Popular Nearby Tenants

Only steps from historic Washington Square Park, **515 Columbus Avenue** offers a rare and highly-coveted location in the Heart of North Beach. Neighboring businesses include Caffe Greco, Franchino, and countless shops that guarantee plenty of foot and vehicle traffic.