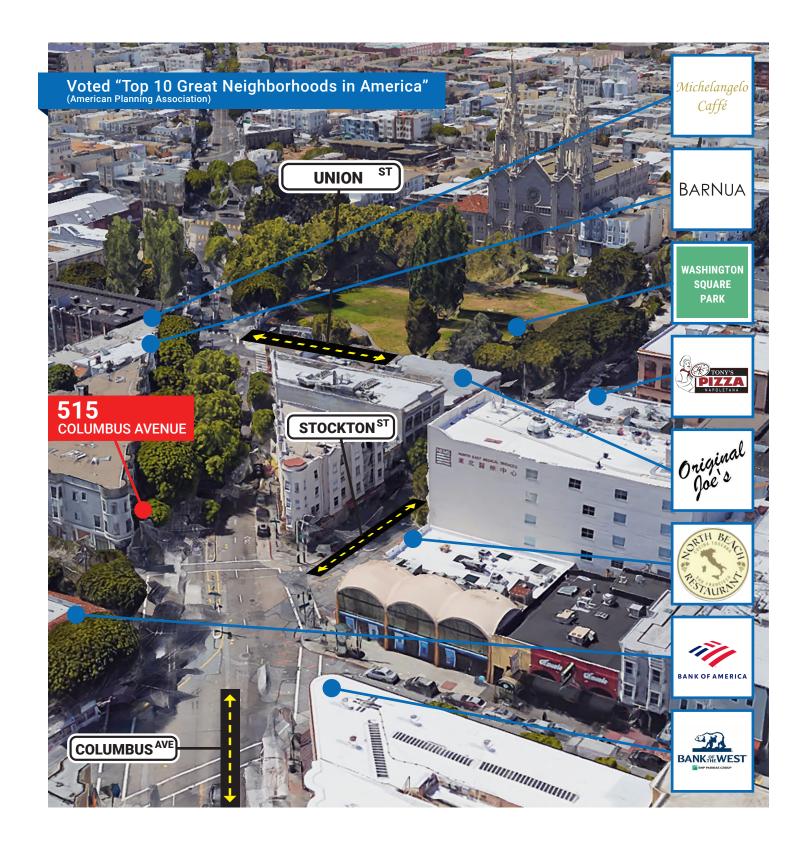

# POPULAR NEARBY TENANTS

Popular Nearby Tenants

Only steps from historic Washington Square Park, **515 Columbus Avenue** offers a rare and highly-coveted location in the Heart of North Beach. Neighboring businesses include Caffe Greco, Franchino, and countless shops that guarantee plenty of foot and vehicle traffic.