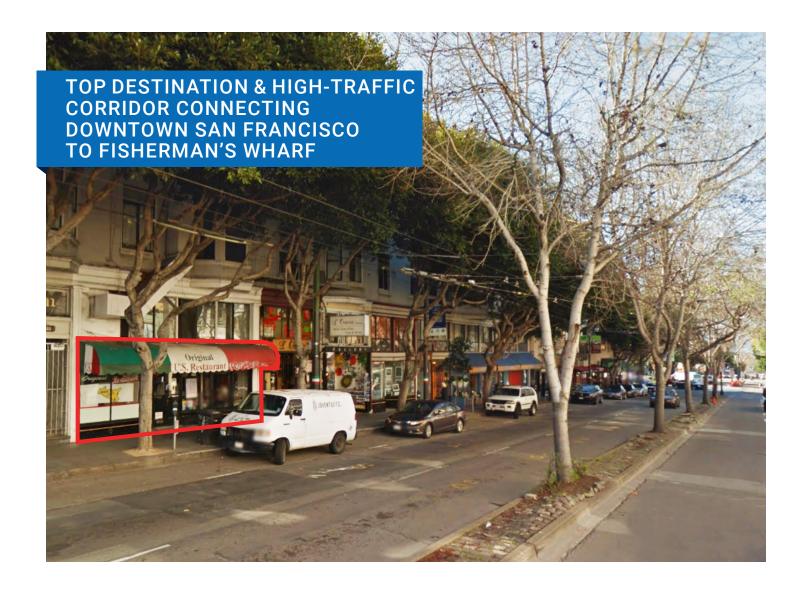

# POPULAR THOROUGHFARE FOR CARS, PUBLIC TRANSIT, TOUR BUSES, BICYCLES AND PEDESTRIANS.

Internationally recognized as 'Little Italy', the North Beach District has cultivated a rich culinary heritage in offering a delicious mix of popular classic Italian and new multicultural eateries. The neighborhood is home to young professionals and nearby Chinatown residents.