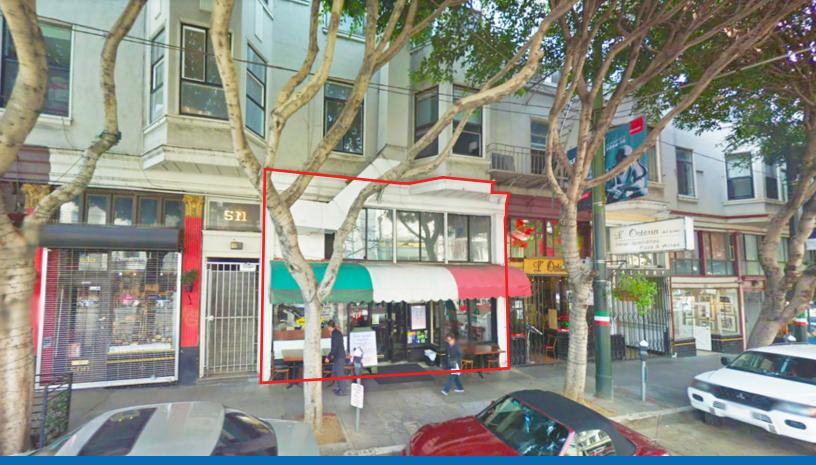

515 COLUMBUS AVENUE SAN FRANCISCO, CA 94133 NORTH BEACH DISTRICT

PRIME GROUND FLOOR RESTAURANT SPACE ON NORTH BEACH'S BEST RETAIL BLOCK.
UNDERGOING NEW RENOVATIONS!

# ±1,150 SF

RESTAURANT SPACE FOR LEASE

## **UNDERGOING NEW RENOVATIONS!**

- HEAVY TOURIST & LOCAL TRAFFIC
- CAPABLE OF ACCOMMODATING AL FRESCO DINING
- 15' WINDOW FRONTAGE & EXCELLENT SIGNAGE OPPORTUNITY
- · LOCATED IN THE VIBRANT HEART OF ICONIC NORTH BEACH

Only steps from historic Washington Square Park, **515 Columbus Avenue** offers a rare and highly-coveted location in the Heart of North Beach. Neighboring businesses include Caffe Greco, Franchino, and countless shops that guarantee plenty of foot and vehicle traffic.