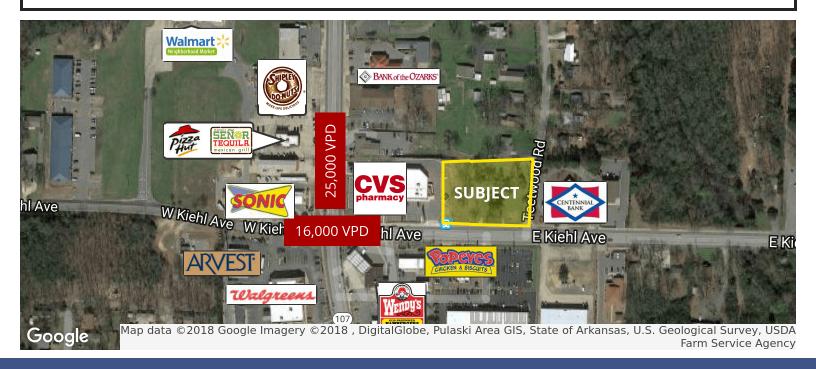

## 203 E Kiehl Ave | Sherwood, AR 72120

## PROPERTY OVERVIEW

Approximately 49,620 +/- SF and zoned C-3. 24,000 vehicles per day on Hwy 107 and 16,000 vehicles per day on E Kiehl Ave. Prim Kiehl Avenue frontage!

Market: Sherwood

Information is deemed reliable but is not guaranteed. Agency Disclosure: RPM Group is the agent for the owner of the property described herein.