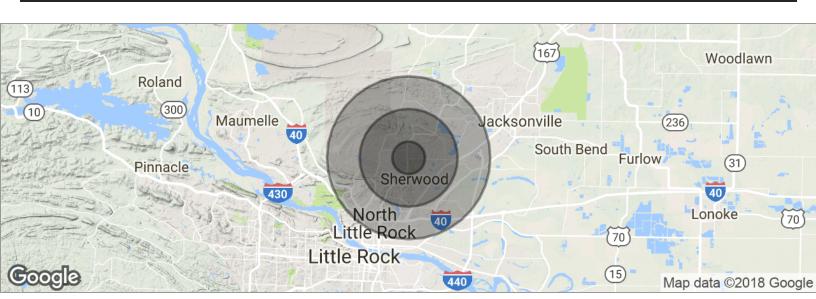

# **Demographics Map**

| POPULATION          | 1 MILE              | 3 MILES               | 5 MILES               |
|---------------------|---------------------|-----------------------|-----------------------|
| Total population    | 5,851               | 47,552                | 91,057                |
| Median age          | 40.5                | 40.2                  | 38.5                  |
| Median age (Male)   | 38.8                | 38.4                  | 36.2                  |
| Median age (Female) | 42.2                | 42.1                  | 40.3                  |
| HOUSEHOLDS & INCOME |                     |                       |                       |
| HOUSEHOLDS & INCOME | 1 MILE              | 3 MILES               | 5 MILES               |
| Total households    | <b>1 MILE</b> 2,409 | <b>3 MILES</b> 20,296 | <b>5 MILES</b> 39,026 |
| Total households    |                     |                       |                       |
|                     | 2,409               | 20,296                | 39,026                |

<sup>\*</sup> Demographic data derived from 2010 US Census

Information is deemed reliable but is not guaranteed. Agency Disclosure: RPM Group is the agent for the owner of the property described herein.