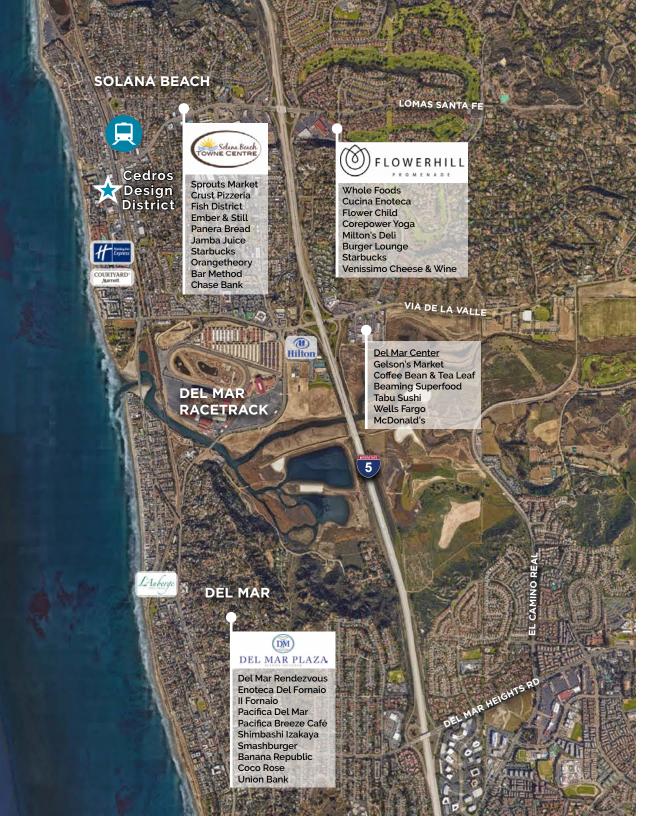

## Property Highlights

- A creative, two-story office / retail building totaling 21,000 RSF (divisible to 8,000 SF)
- Located in the heart of Cedros Avenue Design District
- Unique design with 20+ feet ceilings
- · Large open floor plans that are adaptable for multi-use
- On-site coffee and food service
- In close proximity to an abundance of other retail
  & service amenities, including Belly Up, Flower Hill
  Promenade, Solana Beach Towne Centre & Del Mar Plaza
- 0.3 mile walk to Fletcher Cove Beach Park and
  0.2 mile walk to Solana Beach Train Station
- Excellent Intersate 5 freeway access by way of Lomas Santa Fe Dr.
- Above standard parking for Cedros Avenue (63 spaces secured by parking gates)

## Steps away from...

FLETCHER COVE BEACH / PARK

SOLANA BEACH TRAIN STATION

DEL MAR RACE TRACK

DOG FRIENDLY BEACHES

LIVE MUSIC VENUE

RESTAURANTS & CRAFT BEER