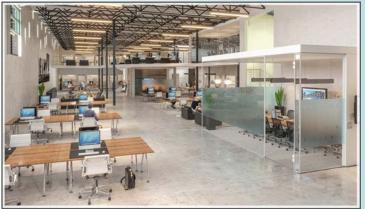

## Property Highlights

- A creative, two-story office / retail building totaling 21,000 RSF (divisible to 8,000 SF)
- Located in the heart of Cedros Avenue Design District
- Unique design with 20+ feet ceilings
- · Large open floor plans that are adaptable for multi-use
- On-site coffee and food service
- In close proximity to an abundance of other retail
  & service amenities, including Belly Up, Flower Hill
  Promenade, Solana Beach Towne Centre & Del Mar Plaza
- 0.3 mile walk to Fletcher Cove Beach Park and
  0.2 mile walk to Solana Beach Train Station
- Excellent Intersate 5 freeway access by way of Lomas Santa Fe Dr.
- Above standard parking for Cedros Avenue (63 spaces secured by parking gates)

#### Amenities