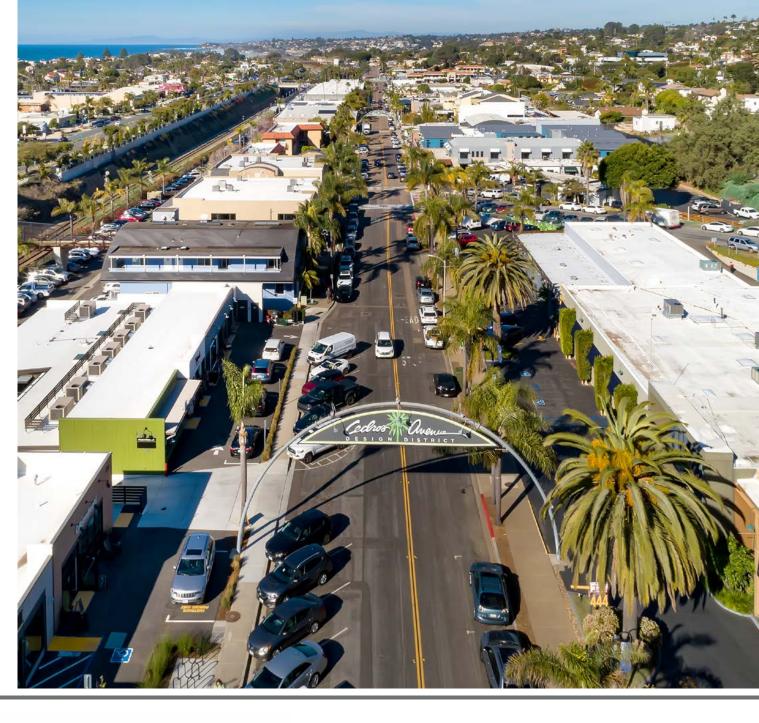

One-of-a-kind, 21,000 SF office HQ/retail building for lease on Cedros Avenue in the Design District

## Property Highlights

- A creative, two-story office / retail building totaling 21,000 RSF (divisible to 8,000 SF)
- Located in the heart of Cedros Avenue Design District
- Unique design with 20+ feet ceilings
- · Large open floor plans that are adaptable for multi-use
- On-site coffee and food service
- In close proximity to an abundance of other retail
  & service amenities, including Belly Up, Flower Hill
  Promenade, Solana Beach Towne Centre & Del Mar Plaza
- 0.3 mile walk to Fletcher Cove Beach Park and
  0.2 mile walk to Solana Beach Train Station
- Excellent Intersate 5 freeway access by way of Lomas Santa Fe Dr.
- Above standard parking for Cedros Avenue (63 spaces secured by parking gates)

## Steps away from...

FLETCHER COVE BEACH / PARK

SOLANA BEACH TRAIN STATION

DEL MAR RACE TRACK

DOG FRIENDLY BEACHES

LIVE MUSIC VENUE

RESTAURANTS & CRAFT BEER