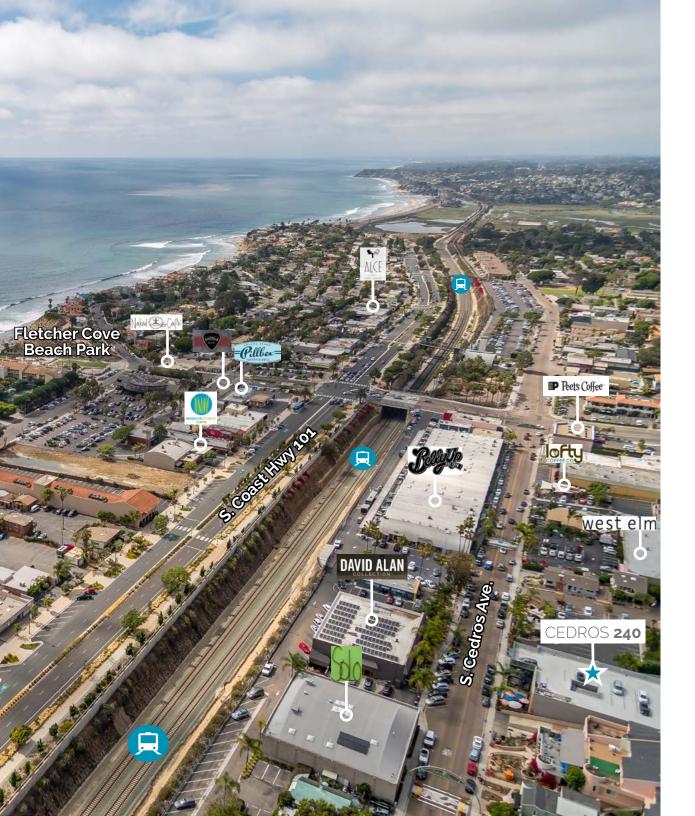

## Property Highlights

- A creative, two-story office / retail building totaling 21,000 RSF (divisible to 8,000 SF)
- Located in the heart of Cedros Avenue Design District
- Unique design with 20+ feet ceilings
- · Large open floor plans that are adaptable for multi-use
- On-site coffee and food service
- In close proximity to an abundance of other retail
  & service amenities, including Belly Up, Flower Hill
  Promenade, Solana Beach Towne Centre & Del Mar Plaza
- 0.3 mile walk to Fletcher Cove Beach Park and
  0.2 mile walk to Solana Beach Train Station
- Excellent Intersate 5 freeway access by way of Lomas Santa Fe Dr.
- Above standard parking for Cedros Avenue (63 spaces secured by parking gates)

## Steps away from...

FLETCHER COVE BEACH / PARK

SOLANA BEACH TRAIN STATION

DEL MAR RACE TRACK

DOG FRIENDLY BEACHES

LIVE MUSIC VENUE

RESTAURANTS & CRAFT BEER