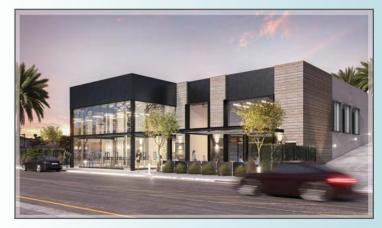

One-of-a-kind, 21,000 SF office HQ/retail building for lease on Cedros Avenue in the Design District

## Property Highlights

- A creative, two-story office / retail building totaling 21,000 RSF (divisible to 8,000 SF)
- Located in the heart of Cedros Avenue Design District
- Unique design with 20+ feet ceilings
- · Large open floor plans that are adaptable for multi-use
- On-site coffee and food service
- In close proximity to an abundance of other retail
  & service amenities, including Belly Up, Flower Hill
  Promenade, Solana Beach Towne Centre & Del Mar Plaza
- 0.3 mile walk to Fletcher Cove Beach Park and
  0.2 mile walk to Solana Beach Train Station
- Excellent Intersate 5 freeway access by way of Lomas Santa Fe Dr.
- Above standard parking for Cedros Avenue (63 spaces secured by parking gates)