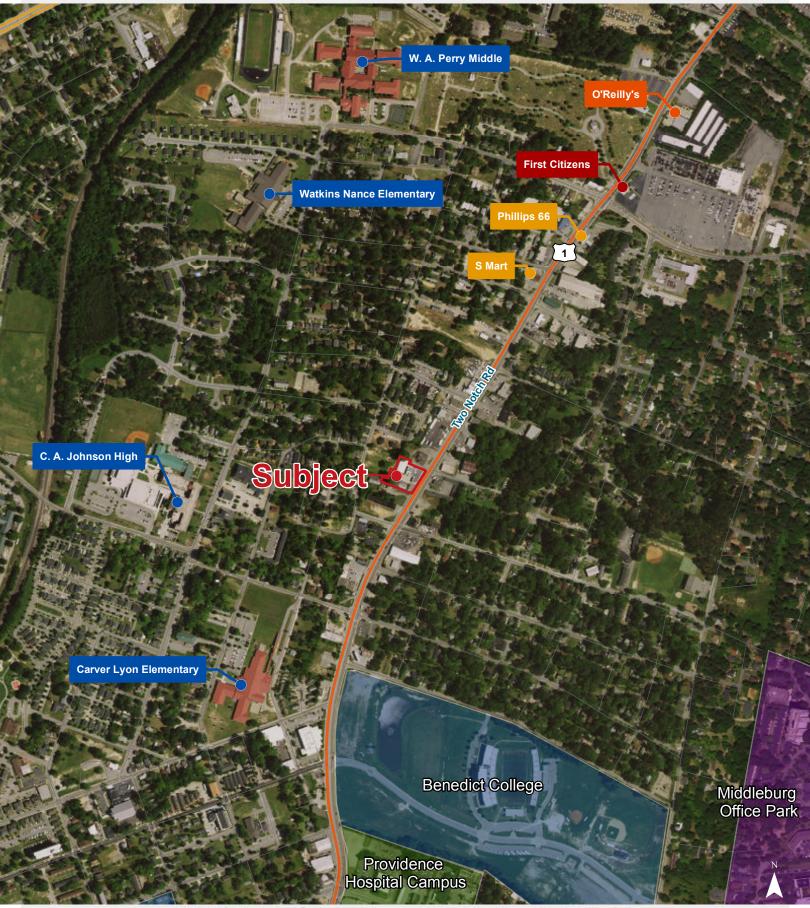

## Location 215 321 Monticello Ro 21 555 Dentsville Mason Rd 1 St. Andrews Notch Rd 20 (215) Columb handn Of Arcadia Lakes Duke Ave N Beltline Blvd Forest Agres Bush River Rd Sunset Dr Subj Seven Oaks 176 (277) Forest Dr 16 126 Gervais St Fort Jackson Millwood Ave Gervais Libourne Ro Blossom S Sunset Blvd Devine St 378 Meeting West Columbia Columbia 378 205ewood Dr rugusta Rd Kno Abbott Dr S Kilbourne Rd (48) Augus a Rd Nympia Ave 262 Wilton Rd 2 Springdale 602 Cayce 768 Pineview Rd 12th St Ext 768 48 (302) 21 ( Map Updated: Friday, November 17, 2017. This information submitted is not guaranteed. Although obtained from reliable sources, all information should be coprior to use or reliance upon the information. This document may not be reproduced in whole or in part without the express written consent of NAI Avant.