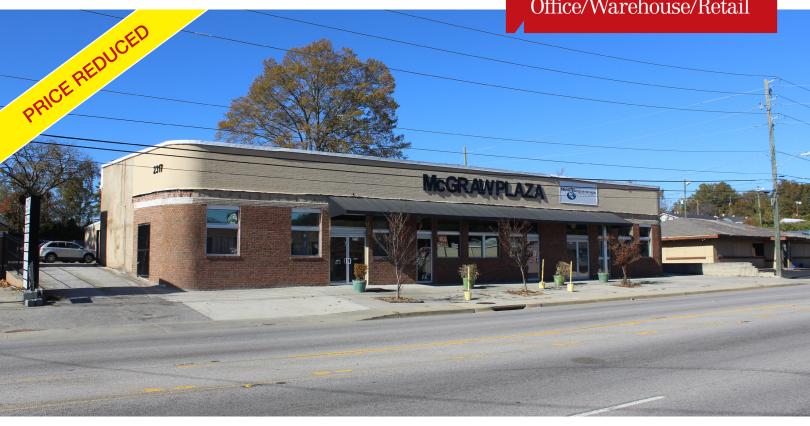

For Sale

±12,618 SF

Office/Warehouse/Retail

## Property Features

- ±12,618 SF of office/warehouse/retail space situated on ±0.92 acres
- Great owner/user property with additional income possibilities
- ±4,690 SF warehouse with one bay door
- ±3,203 SF retail frontage
- ±4.725 SF office
- City water and sewer, parking available
- Zoned C-3 (general commercial), City of Columbia
- Traffic Count: 14,300 VPD (Station 103)
- Sale price: \$650,000 \$495,000

## Overview

2315 & 2317 Two Notch Road Columbia, South Carolina