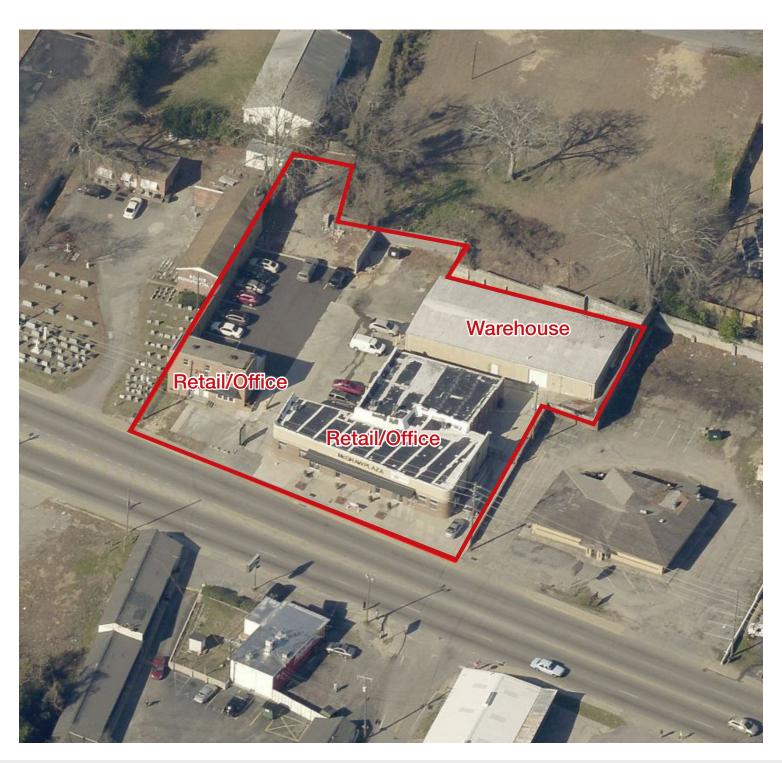

## Property Features

- ±12,618 SF of office/warehouse/retail space situated on ±0.92 acres
- Great owner/user property with additional income possibilities
- ±4,690 SF warehouse with one bay door
- ±3,203 SF retail frontage
- ±4.725 SF office
- City water and sewer, parking available
- Zoned C-3 (general commercial), City of Columbia
- Traffic Count: 14,300 VPD (Station 103)
- Sale price: \$650,000 \$495,000

## Overview

2315 & 2317 Two Notch Road Columbia, South Carolina