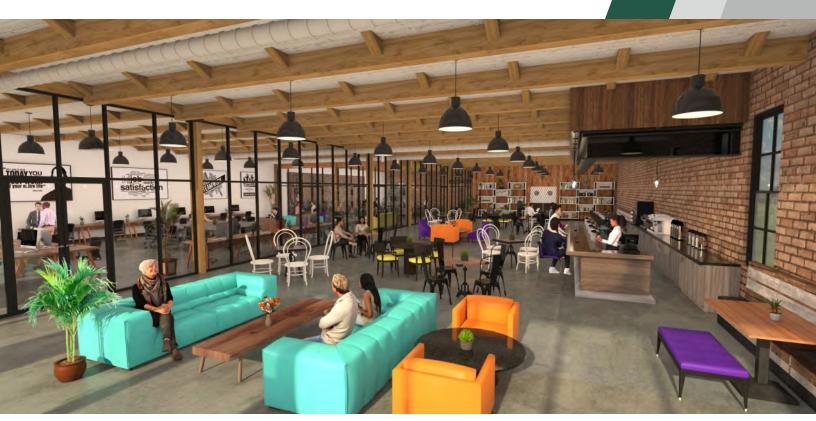

--|------------|
| Unit 1 (Vanilla Shell Retail) | \$12.00 SF/yr | 3,021 SF   |
| Unit 2 (Vanilla Shell Retail) | \$12.00 SF/yr | 3,756 SF   |
| Unit 3 (Warehouse Storage)    | \$12.00 SF/yr | 1,150 SF   |
| Unit 4 (Warehouse Storage)    | \$12.00 SF/yr | 882 SF     |
| Total Space                   | \$12.00 SF/yr | 8,809 SF   |

| DEMOGRAPHICS      | 1 MILE   | 3 MILES  | 5 MILES  |
|-------------------|----------|----------|----------|
| Total Households  | 5,770    | 52,375   | 111,434  |
| Total Population  | 11,263   | 120,948  | 258,717  |
| Average HH Income | \$44,088 | \$51,291 | \$52,001 |

// PRESENTED BY:

**CLAYTON MCFARLAND** 



# // ADDITIONAL PHOTOS







// PRESENTED BY:

CLAYTON MCFARLAND
COMMERCIAL & LEASING MANAGER
509.344.4929
CMCFARLAND@G-B.COM



# // RENDERINGS





// PRESENTED BY:

**CLAYTON MCFARLAND** 



## // RETAILER MAP



// PRESENTED BY:

### **CLAYTON MCFARLAND**