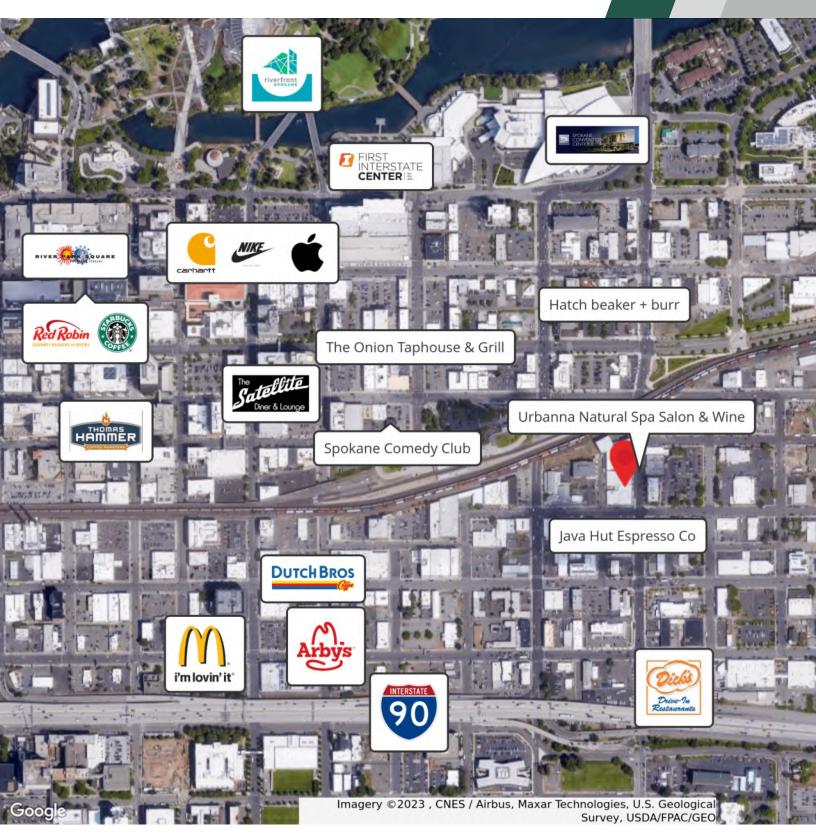

,021 SF   |
| Unit 2 (Vanilla Shell Retail) | \$12.00 SF/yr | 3,756 SF   |
| Unit 3 (Warehouse Storage)    | \$12.00 SF/yr | 1,150 SF   |
| Unit 4 (Warehouse Storage)    | \$12.00 SF/yr | 882 SF     |
| Total Space                   | \$12.00 SF/yr | 8,809 SF   |

| DEMOGRAPHICS      | 1 MILE   | 3 MILES  | 5 MILES  |
|-------------------|----------|----------|----------|
| Total Households  | 5,770    | 52,375   | 111,434  |
| Total Population  | 11,263   | 120,948  | 258,717  |
| Average HH Income | \$44,088 | \$51,291 | \$52,001 |

// PRESENTED BY:

**CLAYTON MCFARLAND** 



# // ADDITIONAL PHOTOS







// PRESENTED BY:

CLAYTON MCFARLAND
COMMERCIAL & LEASING MANAGER
509.344.4929
CMCFARLAND@G-B.COM



# // RENDERINGS





// PRESENTED BY:

**CLAYTON MCFARLAND** 



## // RETAILER MAP



// PRESENTED BY:

### **CLAYTON MCFARLAND**