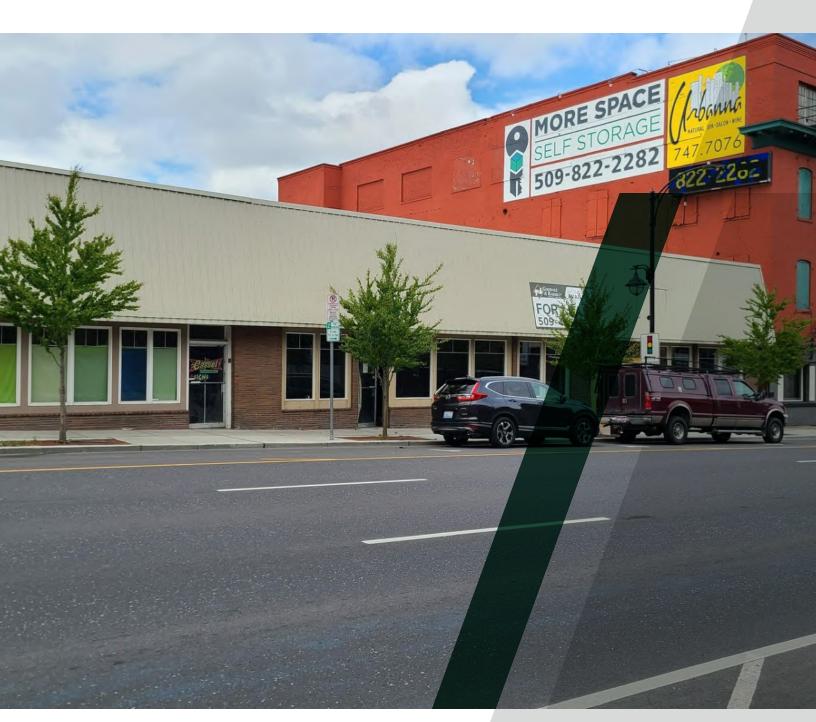

### PROPERTY DESCRIPTION

Rustic and charming retail, office, warehouse space available in a prime downtown location. Space is demisable and characterized by exposed brick and urban creative potential.

#### PROPERTY FEATURES

- NNN estimated at \$4.00/SF
- Free Rent with Qualified Lease
- 3 Phase Power Available!
- Rustic Retail/Office/Warehouse Space
- Prime Division Street Exposure with High Visibility
- Great Signage Opportunity
- University District Adjacent
- Free Parking
- Loading Dock Doors
- Tenant Improvements Negotiable