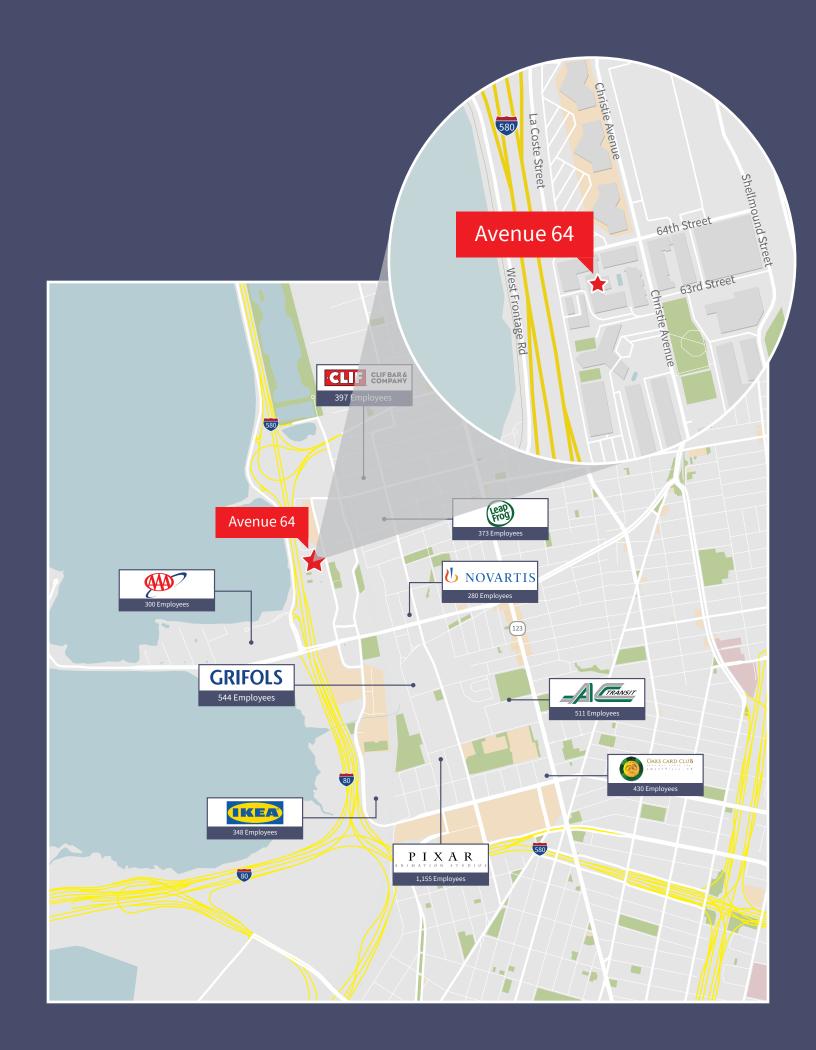

O 8.0 timeto

- Buildenand SWFE

# **AVENUE 64** Emeryville, CA

## RETAIL AVAILABLE

#### BROKERS

Jeff Badstubner Senior Vice President 415-395-4900 jeff.badstubner@am.jll.com BRE License #01155279 Kevin Kennick Associate 415-395-4991 Kevin.kennick@am.jll.com





## ABOUT

- » Located on the Ground Floor of Avenue 64, an Exclusive Residential Mid-Rise Apartment Community
- » Space Located Adjacent to 9Round Fitness and Black Diamond Café
- » Second Generation Sandwich Quick Service Restaurant Space With Type II Venting
- » Tenant Improvement Allowance Available

### PROPERTY HIGHLIGHTS

- » 1,037 Square Feet Available
- » Second Generation Type II hood Space





#### NEIGHBORHOOD DEMOGRAPHICS



| 1 Mile |
|--------|
| 10,364 |

5 Mile





#### BROKERS

Jeff Badstubner Senior Vice President 415-395-4900 jeff.badstubner@am.jll.com BRE License #01155279

#### Kevin Kennick

Associate 415-395-4991 Kevin.kennick@am.jll.com