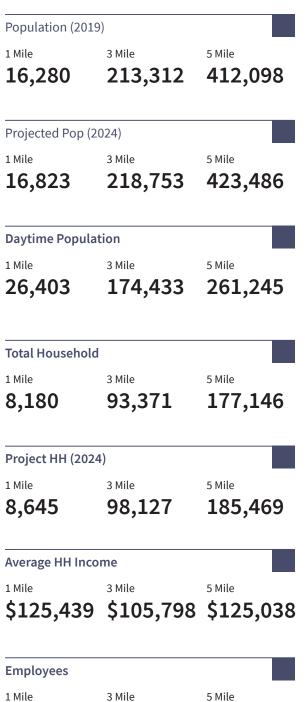

O 8.0 timeto

- Buildenand SWFE

# **AVENUE 64** Emeryville, CA

## RETAIL AVAILABLE

#### BROKERS

Jeff Badstubner Senior Vice President 415-395-4900 jeff.badstubner@am.jll.com BRE License #01155279 Kevin Kennick Associate 415-395-4991 Kevin.kennick@am.jll.com





## ABOUT

- » Located on the Ground Floor of Avenue 64, an Exclusive Residential Mid-Rise Apartment Community
- » Space Located Adjacent to 9Round Fitness and Black Diamond Café
- » Second Generation Sandwich Quick Service Restaurant Space With Type II Venting
- » Tenant Improvement Allowance Available

### PROPERTY HIGHLIGHTS

- » 1,037 Square Feet Available
- » Second Generation Type II hood Space





#### NEIGHBORHOOD DEMOGRAPHICS



| 1 Mile |
|--------|
| 10,364 |

5 Mile





#### BROKERS

Jeff Badstubner Senior Vice President 415-395-4900 jeff.badstubner@am.jll.com BRE License #01155279

#### Kevin Kennick

Associate 415-395-4991 Kevin.kennick@am.jll.com