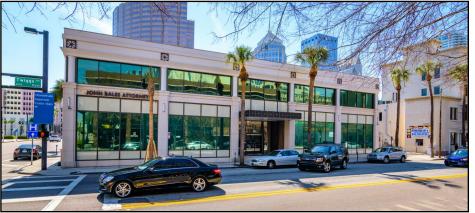

## **COURTHOUSE PLAZA**

625 E Twiggs St., Tampa, FL 33602

## **FEATURES**

- Class A 2-story office building w/ attractive lobby, onsite parking, private courtyard & Free WiFi/Access to 2 conference rooms!
- ❖Excellent location in Downtown Tampa at the NE Corner of E Twiggs and N Pierce St w/ immediate access to I-275, I-4 and the Selmon Crosstown Expressway
- Steps away from Circuit, County and Federal Courthouse
- ❖Blocks from the Riverwalk, Convention Center, Florida Aquarium and Transit
- ❖Opportunity to occupy the entire first floor! (7,0006 SF)
- **❖Two Onsite Parking Lots and Street Parking!!**
- ❖Fully Furnished Executive Suites Available! (70 SF - 225 SF)
- ❖2,182 SF 7,006 SF Available (max. contiguous - 4,229 SF)
- **❖Asking Rent: \$25.00/SF Full Service**

## **LOCATION MAP**

Additional Onsite Parking