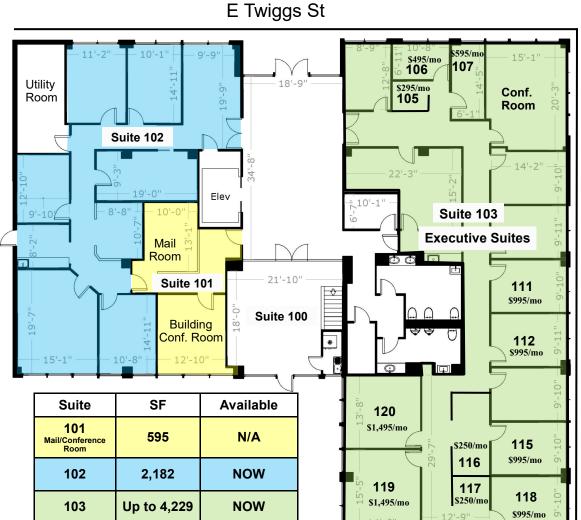

## **FEATURES**

- Class A 2-story office building w/ attractive lobby, onsite parking, private courtyard & Free WiFi/Access to 2 conference rooms!
- ❖Excellent location in Downtown Tampa at the NE Corner of E Twiggs and N Pierce St w/ immediate access to I-275, I-4 and the Selmon Crosstown Expressway
- Steps away from Circuit, County and Federal Courthouse
- ❖Blocks from the Riverwalk, Convention Center, Florida Aquarium and Transit
- ❖Opportunity to occupy the entire first floor! (7,0006 SF)
- **❖Two Onsite Parking Lots and Street Parking!!**
- ❖Fully Furnished Executive Suites Available! (70 SF - 225 SF)
- ❖2,182 SF 7,006 SF Available (max. contiguous - 4,229 SF)
- **❖Asking Rent: \$25.00/SF Full Service**