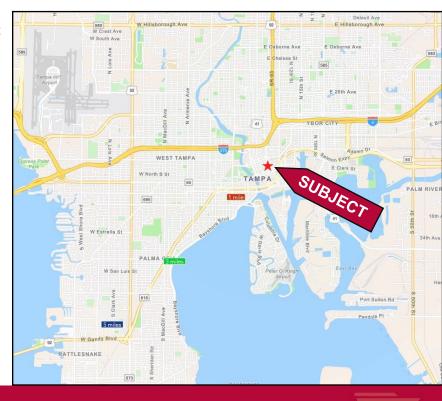

COURTHOUSE PLAZA**

625 E Twiggs St., Tampa, FL 33602





## **FEATURES**

- Class A 2-story office building w/ attractive lobby, onsite parking, private courtyard & Free WiFi/Access to 2 conference rooms!
- ❖Excellent location in Downtown Tampa at the NE Corner of E Twiggs and N Pierce St w/ immediate access to I-275, I-4 and the Selmon Crosstown Expressway
- Steps away from Circuit, County and Federal Courthouse
- ❖Blocks from the Riverwalk, Convention Center, Florida Aquarium and Transit
- ❖Opportunity to occupy the entire first floor! (7,0006 SF)
- **❖Two Onsite Parking Lots and Street Parking!!**
- ❖Fully Furnished Executive Suites Available! (70 SF - 225 SF)
- ❖2,182 SF 7,006 SF Available (max. contiguous - 4,229 SF)
- **❖Asking Rent: \$25.00/SF Full Service**

## **LOCATION MAP**

















Additional Onsite Parking