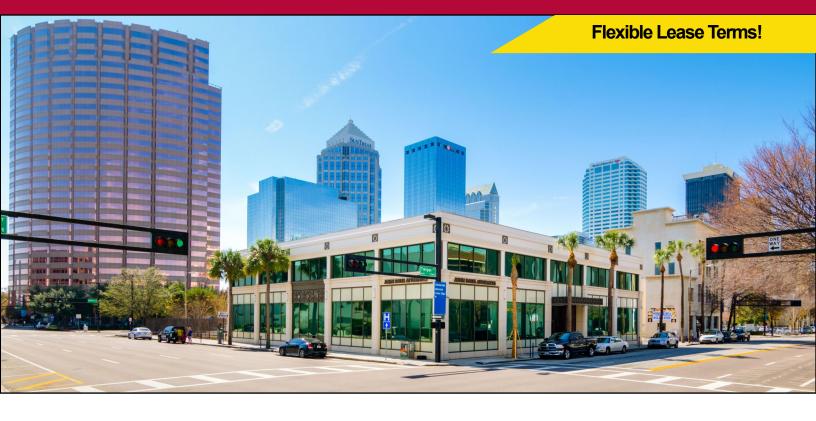

## **COURTHOUSE PLAZA**

625 E Twiggs St., Tampa, FL 33602

## **FEATURES**

- Class A 2-story office building w/ attractive lobby, onsite parking, private courtyard & Free WiFi/Access to 2 conference rooms!
- ❖Excellent location in Downtown Tampa at the NE Corner of E Twiggs and N Pierce St w/ immediate access to I-275, I-4 and the Selmon Crosstown Expressway
- Steps away from Circuit, County and Federal Courthouse
- ❖Blocks from the Riverwalk, Convention Center, Florida Aquarium and Transit
- ❖Opportunity to occupy the entire first floor! (7,0006 SF)
- **❖Two Onsite Parking Lots and Street Parking!!**
- ❖Fully Furnished Executive Suites Available! (70 SF - 225 SF)
- ❖2,182 SF 7,006 SF Available (max. contiguous - 4,229 SF)
- **❖Asking Rent: \$25.00/SF Full Service**