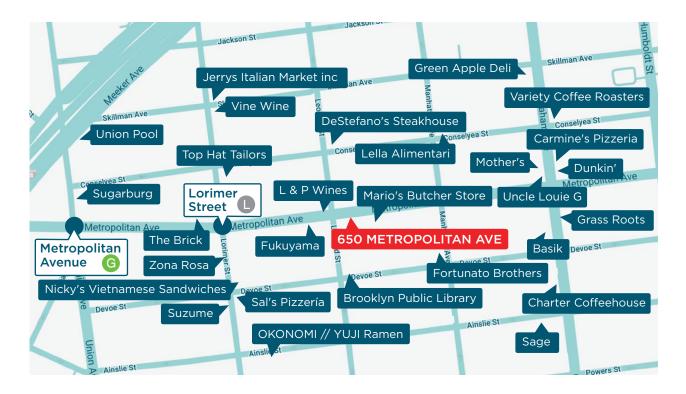

#### **NEIGHBORHOOD & TRANSPORTATION**

#### NEIGHBORHOOD TENANTS

Jerrys Italian Market DeStefano's Steakhouse Variety Coffee Roasters Nicky's Vietnamese Sandwiches Mario's Butcher Store Carmine's Pizzeria Lella Alimentari **Top Hat Tailors** Vine Wine Union Pool Sugarburg L & P Wines Uncle Louie G **Grass Roots** Fukuvama The Brick Zona Rosa Sal's Pizzería Suzume Mother's Dunkin' Sage Basik Charter Coffeehouse **Brooklyn Public Library** OKONOMI // YUJI Ramen

#### TRANSPORTATION

- 3 Min Walk at Lorimer Street (0.1 mi)
  4 Min Walk at Graham Avenue (0.2 mi)
  6 Min Walk at Metropolitan Avenue (0.3 mi)
  6
- 10 Min Walk at Grand Street (0.5 mi)
- 14 Min Walk at Bedford Avenue (0.7 mi)