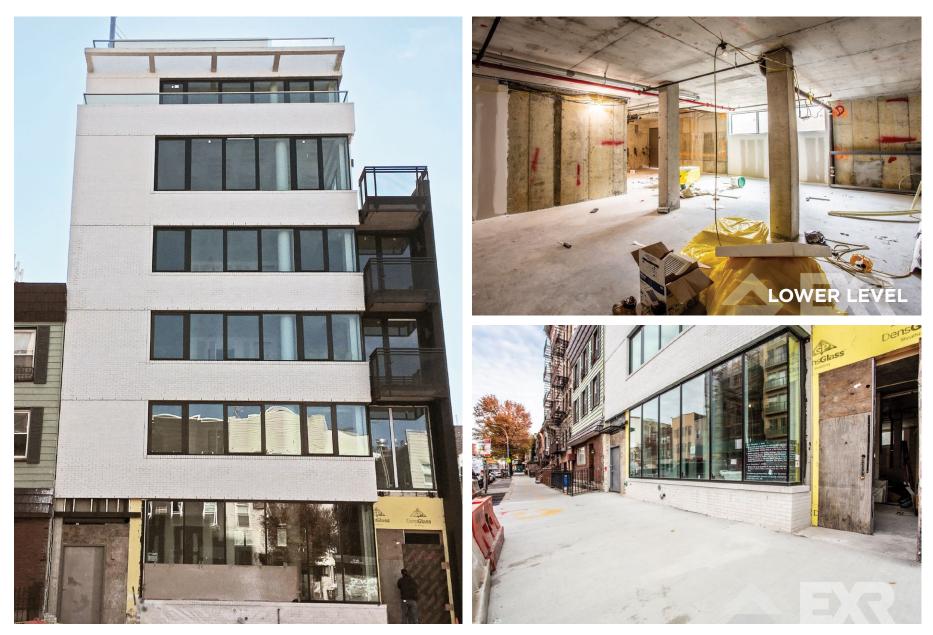

#### **FLOORPLANS & DETAILS**

**GROUND FLOOR - 1,417 SF** 

**LOWER LEVEL - 858 SF** 

#### SPACE DEVELOPMENT