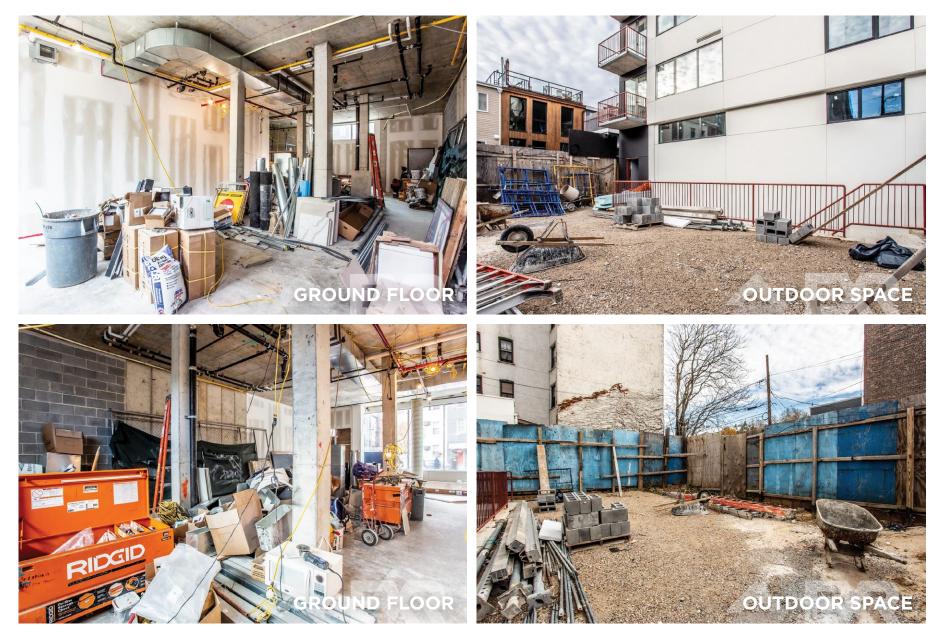

NG                                                     | OCCUPANCY             | ASKING RENT  |
| 31 FT X 48 FT                                | R7A / C2-4                                                 | Immediate             | Upon Request |

#### HIGHLIGHTS

- Brand new retail space with floor to ceiling glass frontage, high ceilings, ADA compliant bathroom.
- Beautiful outdoor space and internal staircase to usable basement.
- Space is in close proximity to the Lorimer and Graham Ave L Train.
- Near many popular bars, restaurants, bakeries, grocery stores.
- Perfect for an F&B user, space can be easily vented.



## **650 METROPOLITAN AVE**

#### **FLOORPLANS & DETAILS**





**GROUND FLOOR - 1,417 SF** 

**LOWER LEVEL - 858 SF** 

## **650 METROPOLITAN AVE**

#### SPACE DEVELOPMENT



## **650 METROPOLITAN AVE**

#### SPACE DEVELOPMENT



## **650 METROPOLITAN AVE**

#### **NEIGHBORHOOD DEMOGRAPHICS**





POPULATION WITHIN 1-MILE RADIUS





AVERAGE POPULATION AGE



27.87%

POPULATION GROWTH SINCE 2010



\$95,401

AVERAGE HHI WITHIN 1-MILE RADIUS



TOTAL BUSINESSES WITHIN 1-MILE RADIUS



## **650 METROPOLITAN AVE**

#### **NEIGHBORHOOD & TRANSPORTATION**

#### NEIGHBORHOOD TENANTS

Jerrys Italian Market DeStefano's Steakhouse Variety Coffee Roasters Nicky's Vietnamese Sandwiches Mario's Butcher Store Carmine's Pizzeria Lella Alimentari **Top Hat Tailors** Vine Wine Union Pool Sugarburg L & P Wines Uncle Louie G **Grass Roots** Fukuvama The Brick Zona Rosa Sal's Pizzería Suzume Mother's Dunkin' Sage Basik Charter Coffeehouse **Brooklyn Public Library** OKONOMI //