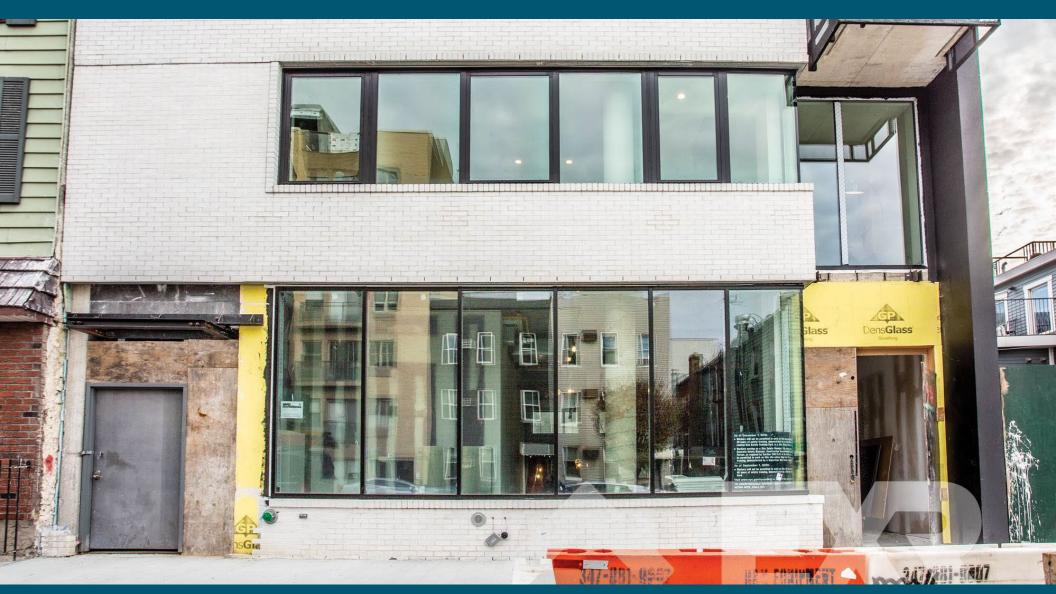

# 650 METROPOLITAN AVENUE

## RETAIL SPACE FOR LEASE

#### **SPACE HIGHLIGHTS**

| LOCATION                                     | SPACE                                                      | <b>CEILING HEIGHT</b> | FRONTAGE     |
|----------------------------------------------|------------------------------------------------------------|-----------------------|--------------|
| Corner of Leonard St<br>and Metropolitan Ave | Ground Floor1,417 SFLower Level858 SFOutdoor Space1,500 SF | 12.5 FT               | 31 FT        |
| DIMENSIONS                                   | ZONING                                                     | OCCUPANCY             | ASKING RENT  |
| 31 FT X 48 FT                                | R7A / C2-4                                                 | Immediate             | Upon Request |