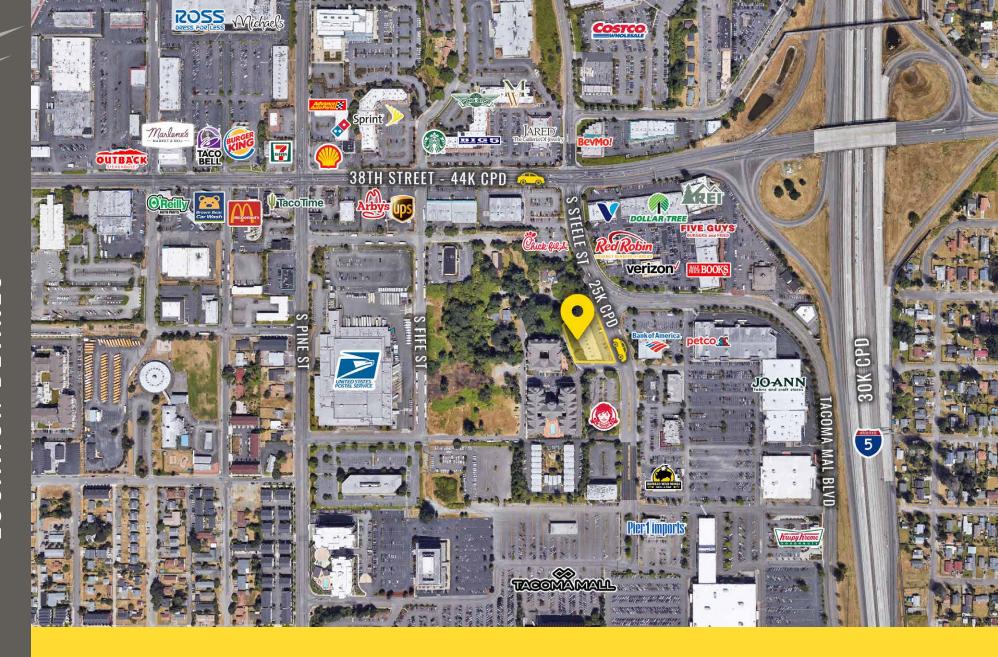

## **TENANTS**

STEELE STREET

Located moments from I-5 & HWY 16

Located close to the Tacoma Mall

25,000 CPD S Steele Street

44,000 CPD 38th Street

**IACOMA, WA** is rooted in the arts and has a vibrant urban core that is alive with culture. Situated along the Puget Sound, Tacoma is a mid-sized urban port city of Pierce County just over 30 miles south of Seattle. The museum district is home for its world-renowned Museum of Glass, while the waterfront, parks, gardens and wildlife make Tacoma a nature wonderland ready for all to explore.