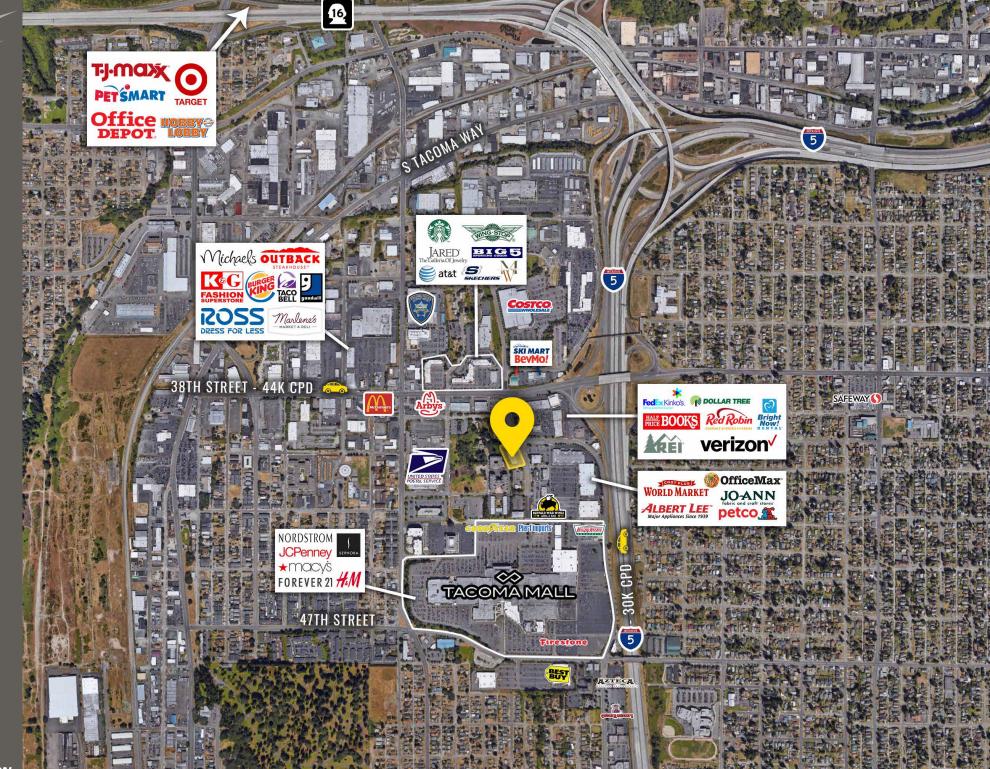

## **4020 SOUTH STEELE ST:**

SUITE 103: 1,728 SF \$20.00 PSF, PLUS NNN

SUITE 108: 2,592 SF \$20.00 PSF, PLUS NNN

- NNN's currently \$5.49 PSF
- Great Tacoma Mall Area location
- Excellent retail synergy in the immediate area
- Adjacent to Apex Apartments

## **TENANTS**

STEELE STREET

Located moments from I-5 & HWY 16

Located close to the Tacoma Mall

25,000 CPD S Steele Street

44,000 CPD 38th Street

**IACOMA, WA** is rooted in the arts and has a vibrant urban core that is alive with culture. Situated along the Puget Sound, Tacoma is a mid-sized urban port city of Pierce County just over 30 miles south of Seattle. The museum district is home for its world-renowned Museum of Glass, while the waterfront, parks, gardens and wildlife make Tacoma a nature wonderland ready for all to explore.