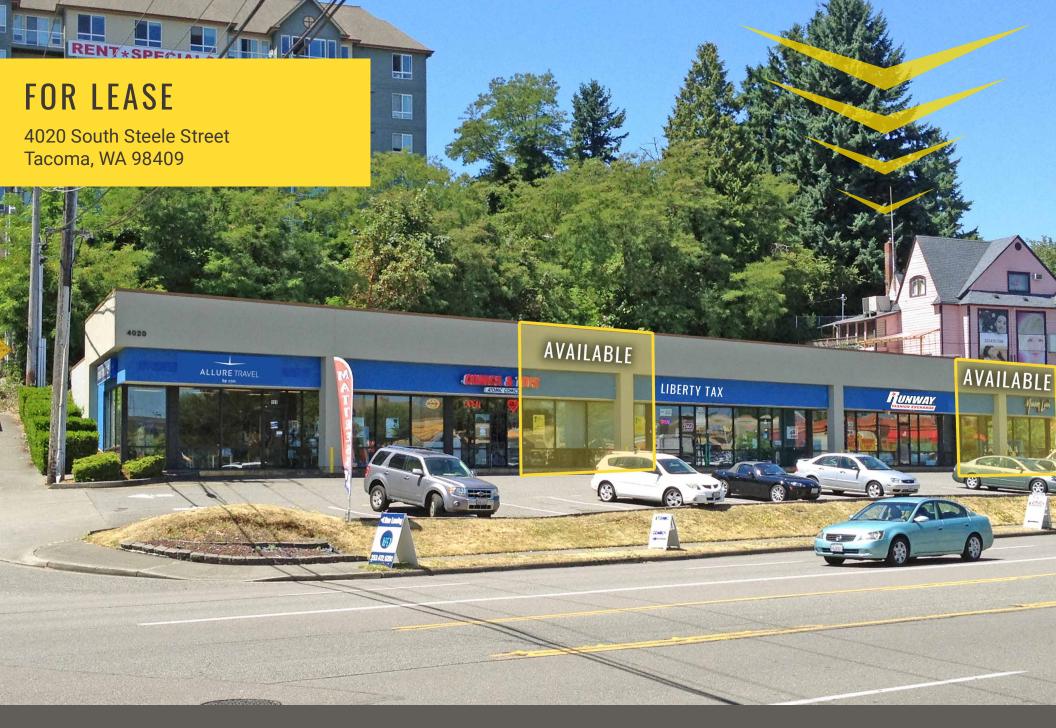

YUEN LUI SQUARE

Patric Grissom

## **4020 SOUTH STEELE ST:**

SUITE 103: 1,728 SF \$20.00 PSF, PLUS NNN

SUITE 108: 2,592 SF \$20.00 PSF, PLUS NNN

- NNN's currently \$5.49 PSF
- Great Tacoma Mall Area location
- Excellent retail synergy in the immediate area
- Adjacent to Apex Apartments