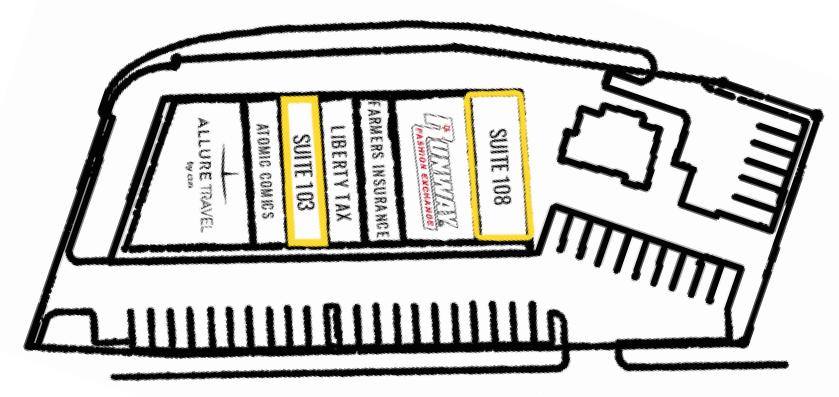

## **4020 SOUTH STEELE ST:**

SUITE 103: 1,728 SF \$20.00 PSF, PLUS NNN

SUITE 108: 2,592 SF \$20.00 PSF, PLUS NNN

- NNN's currently \$5.49 PSF
- Great Tacoma Mall Area location
- Excellent retail synergy in the immediate area
- Adjacent to Apex Apartments