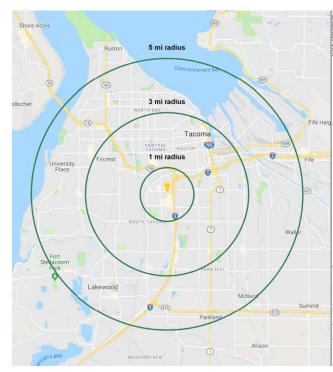

## **Daytime Population** Population Average HH Income Regis - 2019 13,606 \$63,376 17,230 Mile 1 Mile 3 142,707 \$72,894 145,480 Mile 5 296,638 \$79,081 250,800