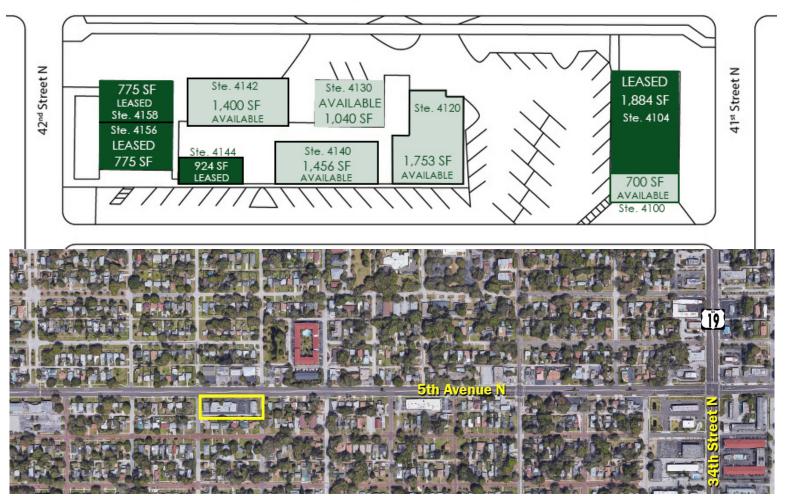

## 5<sup>th</sup> Avenue Office Available

- 10,830 SF Garden Office Complex comprised of 7 individual buildings
- Block Construction
- 0.91 Acre Half City Block
- Close to downtown St. Pete
- Access from 5th Ave N, 41st Street N. and 42nd Street N.
- Parking Ratio: 4:1,000
- High Visibility with 410 Feet of Frontage on 5th Avenue N.
- Zoned CRT-1: Corridor Residential Traditional