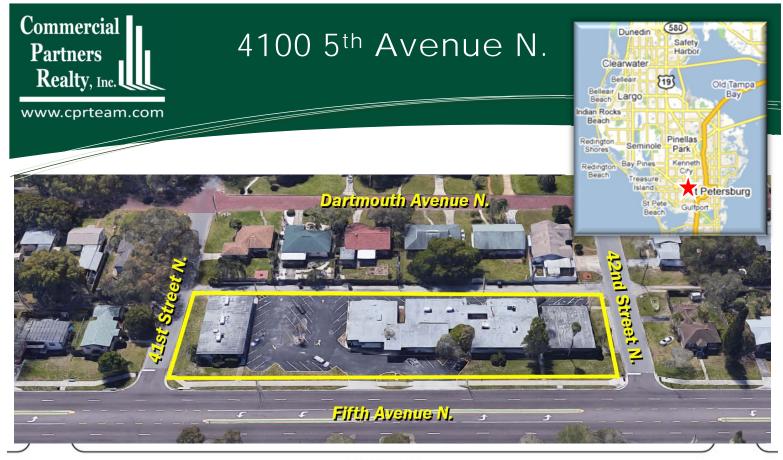

## 5<sup>th</sup> Avenue Office Available

- 10,830 SF Garden Office Complex comprised of 7 individual buildings
- Block Construction
- 0.91 Acre Half City Block
- Close to downtown St. Pete
- Access from 5th Ave N, 41st Street N. and 42nd Street N.
- Parking Ratio: 4:1,000
- High Visibility with 410 Feet of Frontage on 5th Avenue N.
- Zoned CRT-1: Corridor Residential Traditional