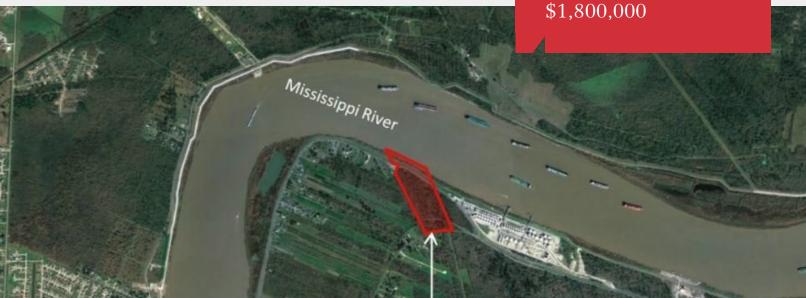

## **Property Highlights**

- Subject property is approximately 48 acres with 1,730 Linear Feet of frontage on the Mississippi River.
- Located on the east bank of Plaquemines Parish (River Marker 79), this site offers rail capability on Norfork Southern Railroad, as well as access to LA 3137 and LA 39.
- With the ship channel located roughly a quarter mile away from the batture and a river depth of 48 ft. just off the batture, there is ample amount of space for ship docking and/or barge fleeting.
- This is an ideal location for a small tank farm.

### **Location Description**

Rural location on the east bank of the river in Plaquemines Parish. Neighboring businesses include United Cement and Stolthaven L.L.C., with the Belle Chasse Scarsdale Ferry just up the river.