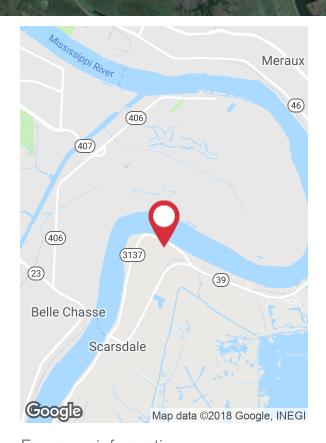

# **Braithwaite Property**

Highway 3137 English Turn Road, Braithwaite, LA 70040

### **Location Description**

Rural location on the east bank of the river in Plaquemines Parish. Neighboring businesses include United Cement and Stolthaven L.L.C., with the Belle Chasse Scarsdale Ferry just up the river.