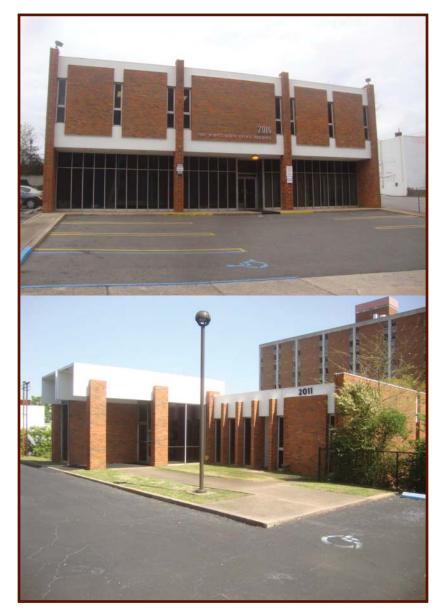

## FOR LEASE 2016 10TH AVE. SOUTH DOWNTOWN BIRMINGHAM

This Two-Story Property Is located in the heart of the Five Points South Area of Birmingham's Southside. Five Points South is a retail/entertainment/office district in Birmingham and has become a main attraction in the Birmingham area. With excellent interstate and highway access, this property is still closet to the downtown CBD and easily accessible to the Birmingham afterhours and nightlife areas. Both floors have ground level access to surface parking lot with ample free parking available on-site. This property is located next door to Region's Bank Southside branch and across the street from the nationally known Southern Research Institute.

| Property Type          | Office. mixed use                                                                                                                                                  |
|------------------------|--------------------------------------------------------------------------------------------------------------------------------------------------------------------|
| Available Space        | Suite 101 - 895 sq. ft.                                                                                                                                            |
| Property<br>Highlights | <ul> <li>Excellent location</li> <li>Lowest Full Service office rates in area</li> <li>Proximity to UAB &amp; CBD</li> <li>Small offices at lower rates</li> </ul> |
| Class of Space         | С                                                                                                                                                                  |
| Year Built             | 1969; Renovated 1986, 1998                                                                                                                                         |
| Service Type           | Modified Gross                                                                                                                                                     |
| Lease Price            | \$18.03/SF/Yr                                                                                                                                                      |