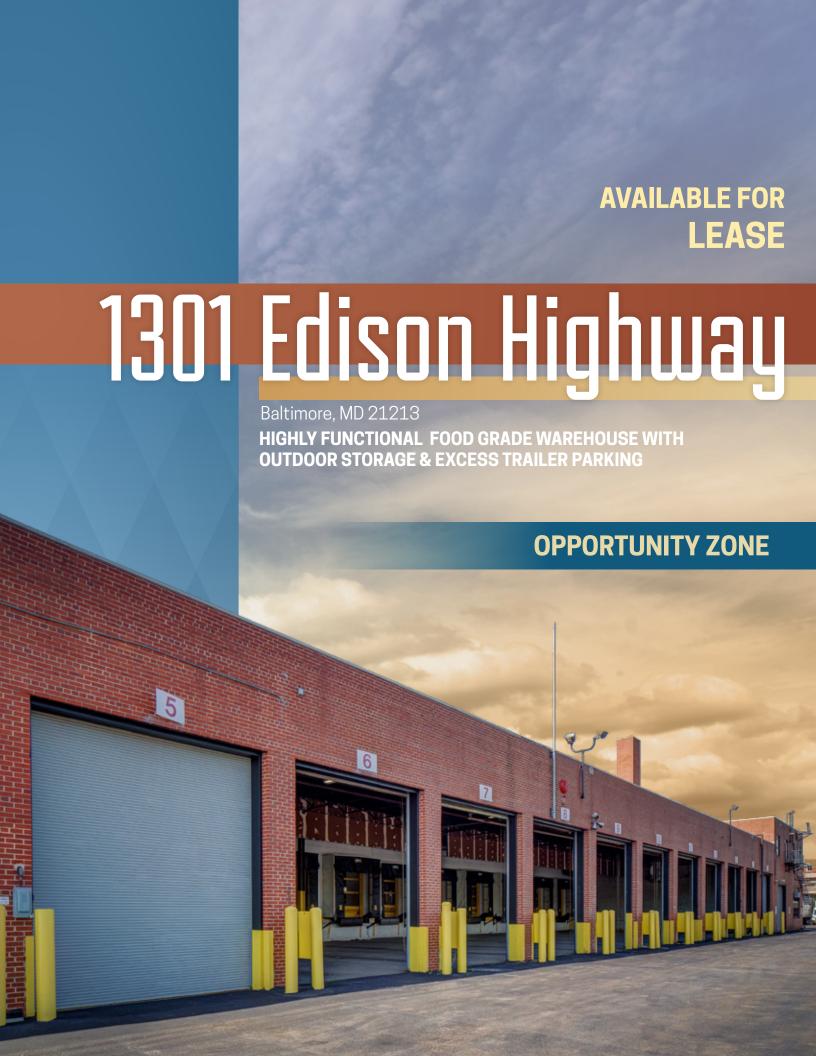

## 73,617 SF AVAILABLE FOR LEASE

# 1301 Edison Highway

| Available SF         | 73,617 SF                                             |
|----------------------|-------------------------------------------------------|
| Available Office SF  | 2,517 SF                                              |
| <b>Loading Docks</b> | 14 dock doors, 1 drive-in                             |
| Column Spacing       | 32'5"w X 55'7"d                                       |
| Ceiling Height       | 24'                                                   |
| Sprinkler            | Wet system                                            |
| Heat                 | Ceiling hung gas-fired heaters                        |
| Lighting             | T-8 fixtures with motion sensors                      |
| Power                | 200 amp, 480 3-phase (600 amp, 480 3-phase available) |
| Zoned                | M-2-2                                                 |
| Security             | Fully secured fencing and exterior LED lighting       |
| Trailer Storage      | Available                                             |