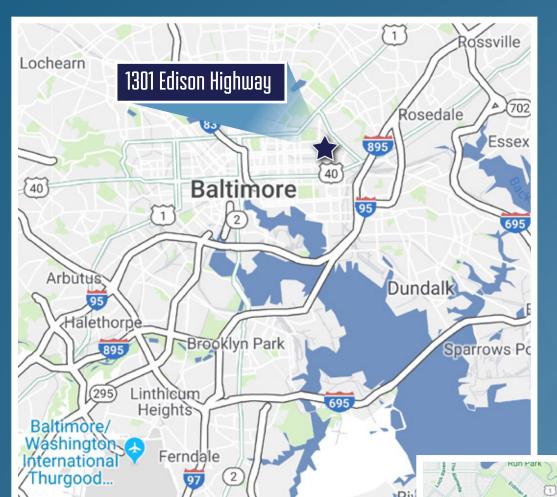

# 1301 Edison Highway

| Available SF         | 73,617 SF                                             |
|----------------------|-------------------------------------------------------|
| Available Office SF  | 2,517 SF                                              |
| <b>Loading Docks</b> | 14 dock doors, 1 drive-in                             |
| Column Spacing       | 32'5"w X 55'7"d                                       |
| Ceiling Height       | 24'                                                   |
| Sprinkler            | Wet system                                            |
| Heat                 | Ceiling hung gas-fired heaters                        |
| Lighting             | T-8 fixtures with motion sensors                      |
| Power                | 200 amp, 480 3-phase (600 amp, 480 3-phase available) |
| Zoned                | M-2-2                                                 |
| Security             | Fully secured fencing and exterior LED lighting       |
| Trailer Storage      | Available                                             |

### DISTANCE & DRIVE TIMES

Rt 40

1 miles | 4 minutes

83

2.9 miles | 12 minutes

9E

3.2 miles | 7 minutes

**Port of Baltimore** 

4.8 miles | 15 minutes

695

7.4 miles | 11 minutes

**295** 

10.1 miles | 17 minutes

BWI

16 miles | 24 minutes