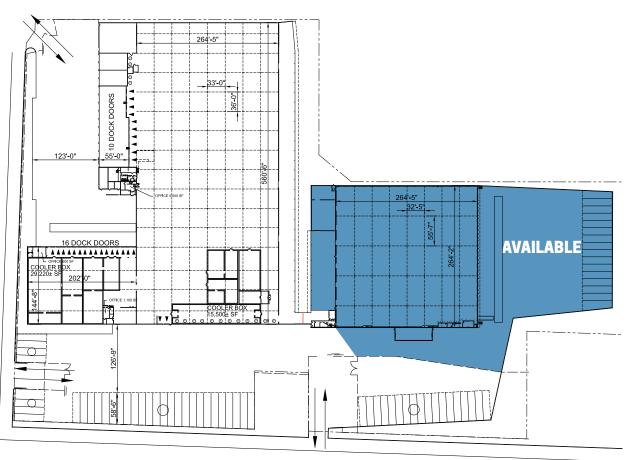

# 1301 Edison Highway

| Available SF         | 73,617 SF                                             |
|----------------------|-------------------------------------------------------|
| Available Office SF  | 2,517 SF                                              |
| <b>Loading Docks</b> | 14 dock doors, 1 drive-in                             |
| Column Spacing       | 32'5"w X 55'7"d                                       |
| Ceiling Height       | 24'                                                   |
| Sprinkler            | Wet system                                            |
| Heat                 | Ceiling hung gas-fired heaters                        |
| Lighting             | T-8 fixtures with motion sensors                      |
| Power                | 200 amp, 480 3-phase (600 amp, 480 3-phase available) |
| Zoned                | M-2-2                                                 |
| Security             | Fully secured fencing and exterior LED lighting       |
| Trailer Storage      | Available                                             |

#### **OFFICE FLOOR PLAN**