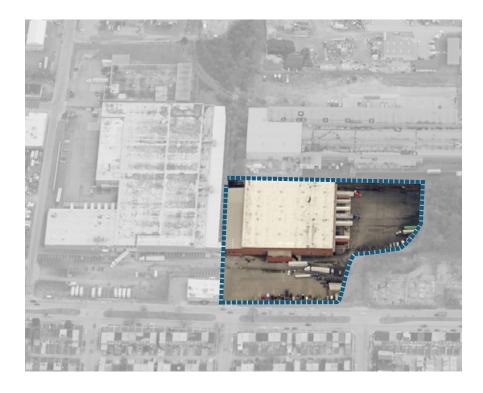

## 73,617 SF AVAILABLE FOR LEASE

# 1301 Edison Highway

| Available SF         | 73,617 SF                                             |
|----------------------|-------------------------------------------------------|
| Available Office SF  | 2,517 SF                                              |
| <b>Loading Docks</b> | 14 dock doors, 1 drive-in                             |
| Column Spacing       | 32'5"w X 55'7"d                                       |
| Ceiling Height       | 24'                                                   |
| Sprinkler            | Wet system                                            |
| Heat                 | Ceiling hung gas-fired heaters                        |
| Lighting             | T-8 fixtures with motion sensors                      |
| Power                | 200 amp, 480 3-phase (600 amp, 480 3-phase available) |
| Zoned                | M-2-2                                                 |
| Security             | Fully secured fencing and exterior LED lighting       |
| Trailer Storage      | Available                                             |