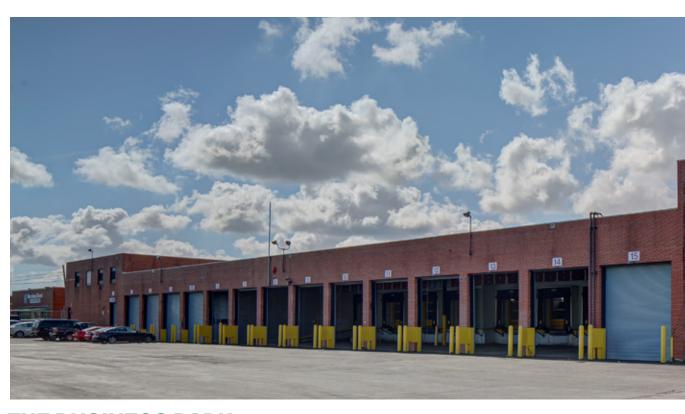

# 1301 Edison Highway

| Available SF         | 73,617 SF                                             |
|----------------------|-------------------------------------------------------|
| Available Office SF  | 2,517 SF                                              |
| <b>Loading Docks</b> | 14 dock doors, 1 drive-in                             |
| Column Spacing       | 32'5"w X 55'7"d                                       |
| Ceiling Height       | 24'                                                   |
| Sprinkler            | Wet system                                            |
| Heat                 | Ceiling hung gas-fired heaters                        |
| Lighting             | T-8 fixtures with motion sensors                      |
| Power                | 200 amp, 480 3-phase (600 amp, 480 3-phase available) |
| Zoned                | M-2-2                                                 |
| Security             | Fully secured fencing and exterior LED lighting       |
| Trailer Storage      | Available                                             |