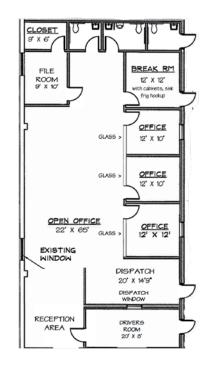

drive-in                             |
| Column Spacing       | 32'5"w X 55'7"d                                       |
| Ceiling Height       | 24'                                                   |
| Sprinkler            | Wet system                                            |
| Heat                 | Ceiling hung gas-fired heaters                        |
| Lighting             | T-8 fixtures with motion sensors                      |
| Power                | 200 amp, 480 3-phase (600 amp, 480 3-phase available) |
| Zoned                | M-2-2                                                 |
| Security             | Fully secured fencing and exterior LED lighting       |
| Trailer Storage      | Available                                             |



#### **OFFICE FLOOR PLAN**





### DISTANCE & DRIVE TIMES

Rt 40

1 miles | 4 minutes

83

2.9 miles | 12 minutes

9E

3.2 miles | 7 minutes

**Port of Baltimore** 

4.8 miles | 15 minutes

695

7.4 miles | 11 minutes

**295** 

10.1 miles | 17 minutes

BWI

16 miles | 24 minutes

# FOR MORE INFORMATION, PLEASE CONTACT

Toby Mink Senior Vice President +1 410 244 3171 toby.mink@cbre.com Jon Casella First Vice President +1 410 244 3127 jonathan.casella@cbre.com

Glen Burniè

Justin Mohler
First Vice President
+1 410 244 3116
justin.mohler@cbre.com

[40]

Patterson Park

Luke Wilson Vice President +1 410 244 3126