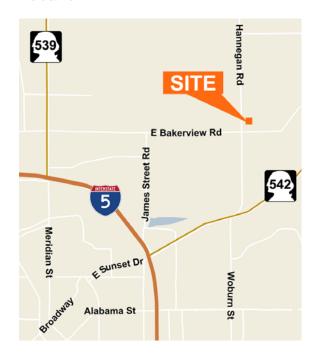

# For Sale or Lease

### Seattle Automotive Distributing Facility

4120 Hannegan Rd Bellingham, WA

16,000 SF stand alone building

1.49 acre site

Dock high and grade level loading

High image building, recent construction

Heavy power

Fenced, secure site

Floor plan on reverse

Aggressively priced



#### Location



#### Contact

Matthew P. Henn Senior Vice President 206.890.7800 mhenn@kiddermathews.com

Matthew Hagen
Senior Vice President
425.283.5782
mhagen@kiddermathews.com



## For Sale or Lease

### Seattle Automotive Distributing Facility



#### Contact

Matthew P. Henn Senior Vice President 206.890.7800 mhenn@kiddermathews.com Matthew Hagen Senior Vice President 425.283.5782 mhagen@kiddermathews.com