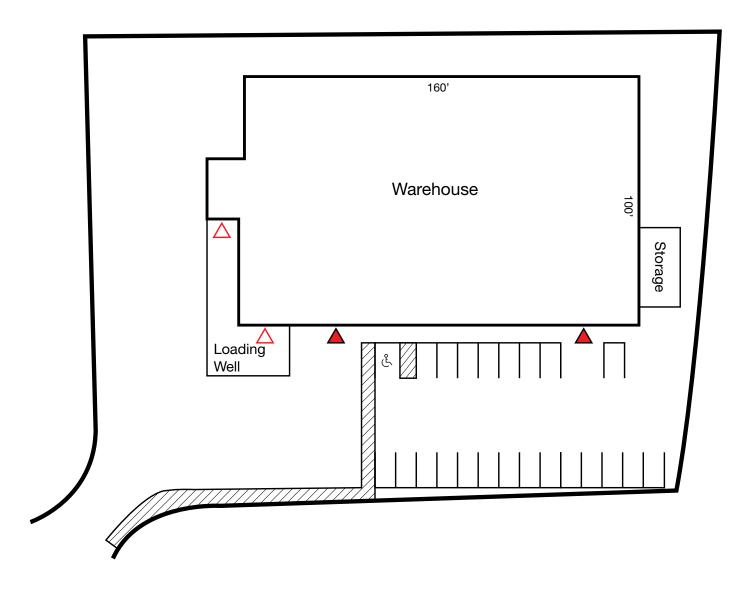

# For Sale or Lease

### Seattle Automotive Distributing Facility

4120 Hannegan Rd Bellingham, WA

16,000 SF stand alone building

1.49 acre site

Dock high and grade level loading

High image building, recent construction

Heavy power

Fenced, secure site

Floor plan on reverse

Aggressively priced



#### Location



#### Contact

Matthew P. Henn Senior Vice President 206.890.7800 mhenn@kiddermathews.com

Matthew Hagen
Senior Vice President
425.283.5782
mhagen@kiddermathews.com



## For Sale or Lease

### Seattle Automotive Distributing Facility



#### Contact

Matthew P. Henn Senior Vice President 206.890.7800 mhenn@kiddermathews.com Matthew Hagen Senior Vice President 425.283.5782 mhagen@kiddermathews.com