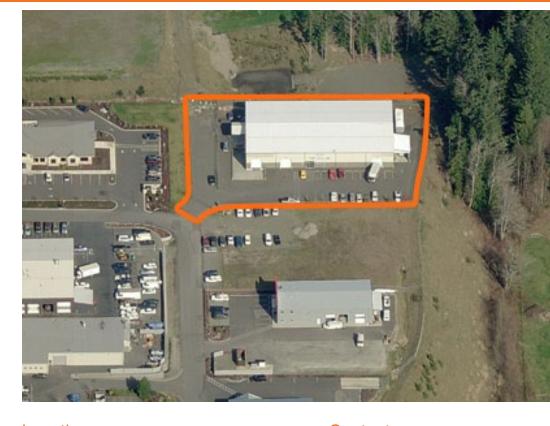

### Seattle Automotive Distributing Facility

4120 Hannegan Rd Bellingham, WA

16,000 SF stand alone building

1.49 acre site

Dock high and grade level loading

High image building, recent construction

Heavy power

Fenced, secure site

Floor plan on reverse

Aggressively priced