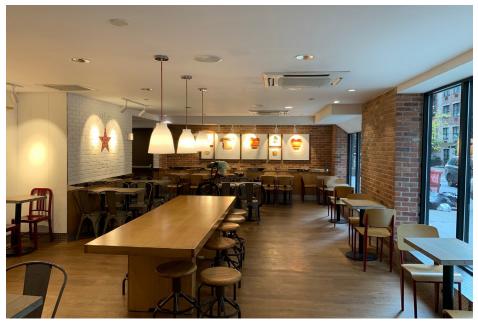

wn East

265 MADISON AVENUE NEW YORK, NY



NEWMARK

#### MIDTOWN EAST NEW YORK, NY

# 265 Madison Avenue

#### Location

Northeast corner of East 39th Street

#### Approximate Size

| Ground Floor | 2,615 SF |
|--------------|----------|
| Basement     | 2,615 SF |

#### Frontage

Approx. 110 FT wraparound

#### Possession

Immediate

Site Status

Formerly Pret A Manger

### Neighbors

CAVA, Zuma, Dig, Dos Toros, Sephora, Zero Halliburton, Sugarfina, Drybar, Chipotle Mexican Grill and CVS pharmacy

# Comments

Built restaurant space in move-in condition.

Vented for cooking.

Prime corner in heavily trafficked location.

Surrounded by 40 million square feet of office space.

162,000 employees within 1/4 mile.

Ground Floor

MADISON AVENUE



EAST 39TH STREET

# **INTERIOR PHOTOS**









# **INTERIOR PHOTOS**









**AREA MAP** 



5