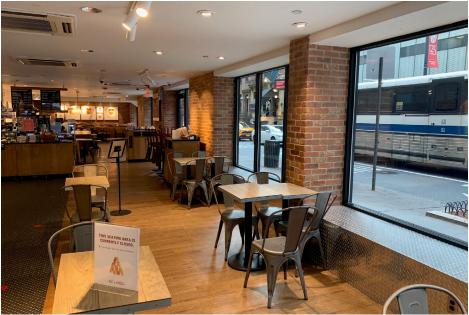

# **INTERIOR PHOTOS**

**AREA MAP** 

5

# Comments

Built restaurant space in move-in condition.

Vented for cooking.

Prime corner in heavily trafficked location.

Surrounded by 40 million square feet of office space.

162,000 employees within 1/4 mile.