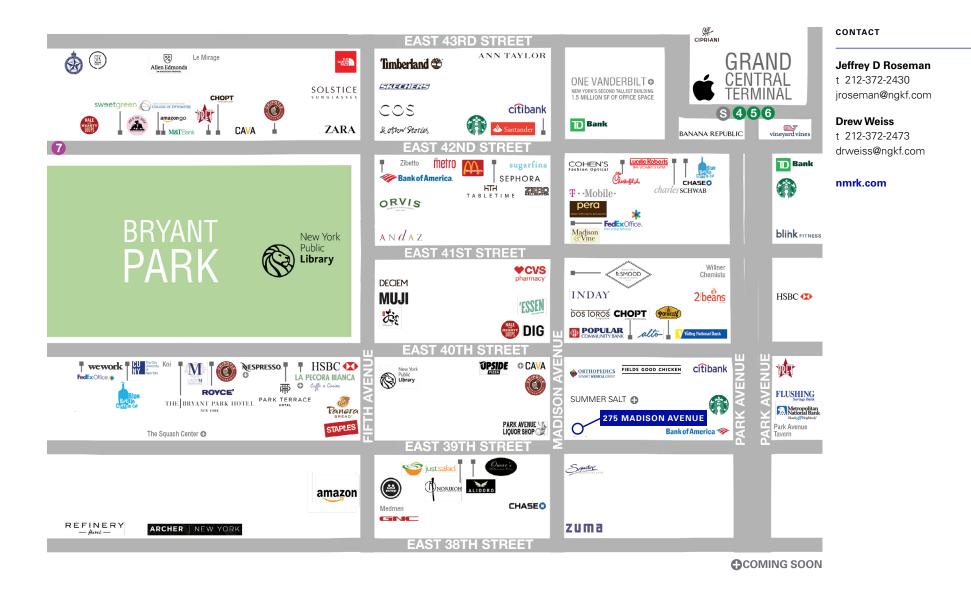

### Neighbors

CAVA, Zuma, Dig, Dos Toros, Sephora, Zero Halliburton, Sugarfina, Drybar, Chipotle Mexican Grill and CVS pharmacy

# **INTERIOR PHOTOS**

**AREA MAP** 

5