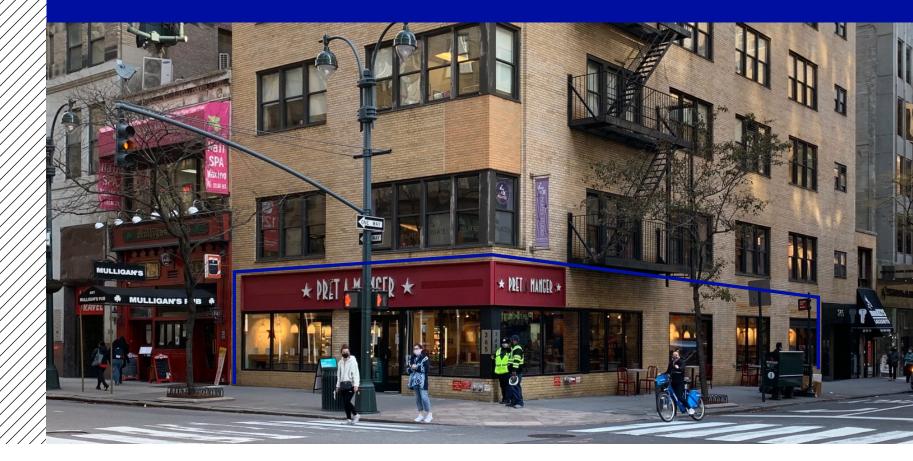

# 265 Madison Avenue

#### Location

Northeast corner of East 39th Street

#### Frontage

Approx. 110 FT wraparound

#### Possession

Immediate

Site Status

Formerly Pret A Manger

### Neighbors

CAVA, Zuma, Dig, Dos Toros, Sephora, Zero Halliburton, Sugarfina, Drybar, Chipotle Mexican Grill and CVS pharmacy