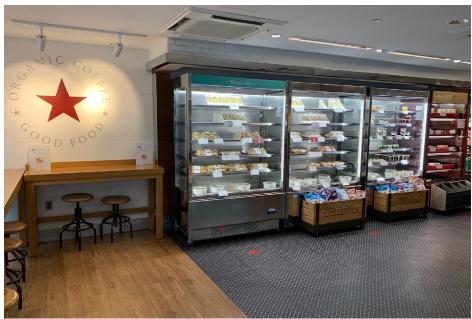

# **INTERIOR PHOTOS**

# Comments

Built restaurant space in move-in condition.

Vented for cooking.

Prime corner in heavily trafficked location.

Surrounded by 40 million square feet of office space.

162,000 employees within 1/4 mile.