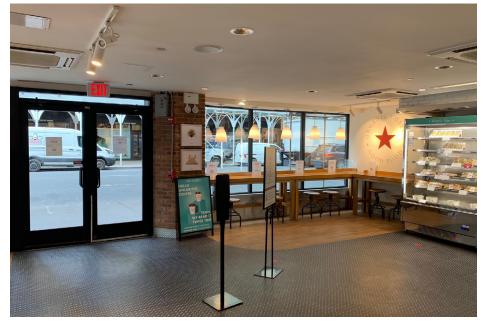

UE NEW YORK, NY



NEWMARK

#### MIDTOWN EAST NEW YORK, NY

# 265 Madison Avenue

#### Location

Northeast corner of East 39th Street

#### Approximate Size

| Ground Floor | 2,615 SF |
|--------------|----------|
| Basement     | 2,615 SF |

#### Frontage

Approx. 110 FT wraparound

#### Possession

Immediate

Site Status

Formerly Pret A Manger

### Neighbors

CAVA, Zuma, Dig, Dos Toros, Sephora, Zero Halliburton, Sugarfina, Drybar, Chipotle Mexican Grill and CVS pharmacy

# Comments

Built restaurant space in move-in condition.

Vented for cooking.

Prime corner in heavily trafficked location.

Surrounded by 40 million square feet of office space.

162,000 employees within 1/4 mile.

Ground Floor

MADISON AVENUE



EAST 39TH STREET

# **INTERIOR PHOTOS**









# **INTERIOR PHOTOS**









**AREA MAP** 



5