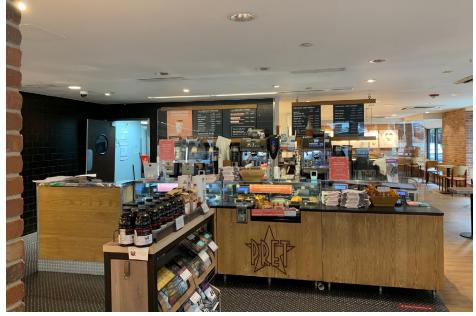

idtown East

265 MADISON AVENUE NEW YORK, NY



NEWMARK

#### MIDTOWN EAST NEW YORK, NY

# 265 Madison Avenue

#### Location

Northeast corner of East 39th Street

#### Approximate Size

| Ground Floor | 2,615 SF |
|--------------|----------|
| Basement     | 2,615 SF |

#### Frontage

Approx. 110 FT wraparound

#### Possession

Immediate

Site Status

Formerly Pret A Manger

### Neighbors

CAVA, Zuma, Dig, Dos Toros, Sephora, Zero Halliburton, Sugarfina, Drybar, Chipotle Mexican Grill and CVS pharmacy

# Comments

Built restaurant space in move-in condition.

Vented for cooking.

Prime corner in heavily trafficked location.

Surrounded by 40 million square feet of office space.

162,000 employees within 1/4 mile.

Ground Floor

MADISON AVENUE



EAST 39TH STREET

# **INTERIOR PHOTOS**









# **INTERIOR PHOTOS**









**AREA MAP** 



5