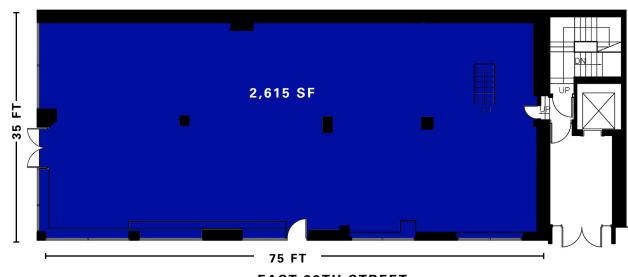

#### Approximate Size

| Ground Floor | 2,615 SF |
|--------------|----------|
| Basement     | 2,615 SF |

Ground Floor

MADISON AVENUE

EAST 39TH STREET