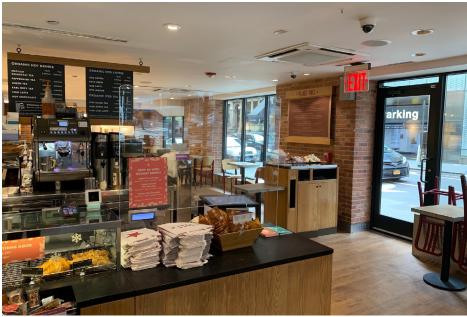

town East

265 MADISON AVENUE NEW YORK, NY



NEWMARK

#### MIDTOWN EAST NEW YORK, NY

# 265 Madison Avenue

#### Location

Northeast corner of East 39th Street

#### Approximate Size

| Ground Floor | 2,615 SF |
|--------------|----------|
| Basement     | 2,615 SF |

#### Frontage

Approx. 110 FT wraparound

#### Possession

Immediate

Site Status

Formerly Pret A Manger

### Neighbors

CAVA, Zuma, Dig, Dos Toros, Sephora, Zero Halliburton, Sugarfina, Drybar, Chipotle Mexican Grill and CVS pharmacy

# Comments

Built restaurant space in move-in condition.

Vented for cooking.

Prime corner in heavily trafficked location.

Surrounded by 40 million square feet of office space.

162,000 employees within 1/4 mile.

Ground Floor

MADISON AVENUE



EAST 39TH STREET

# **INTERIOR PHOTOS**









# **INTERIOR PHOTOS**









**AREA MAP** 



5