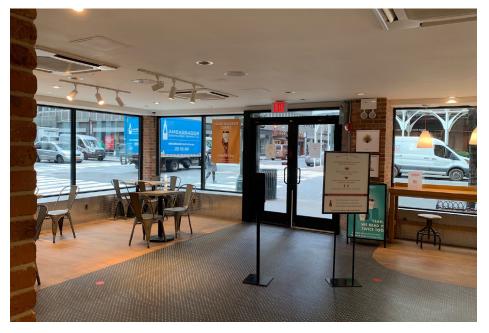

NEW YORK, NY



NEWMARK

#### MIDTOWN EAST NEW YORK, NY

# 265 Madison Avenue

#### Location

Northeast corner of East 39th Street

#### Approximate Size

| Ground Floor | 2,615 SF |
|--------------|----------|
| Basement     | 2,615 SF |

#### Frontage

Approx. 110 FT wraparound

#### Possession

Immediate

Site Status

Formerly Pret A Manger

### Neighbors

CAVA, Zuma, Dig, Dos Toros, Sephora, Zero Halliburton, Sugarfina, Drybar, Chipotle Mexican Grill and CVS pharmacy

# Comments

Built restaurant space in move-in condition.

Vented for cooking.

Prime corner in heavily trafficked location.

Surrounded by 40 million square feet of office space.

162,000 employees within 1/4 mile.

Ground Floor

MADISON AVENUE



EAST 39TH STREET

# **INTERIOR PHOTOS**









# **INTERIOR PHOTOS**









**AREA MAP** 



5