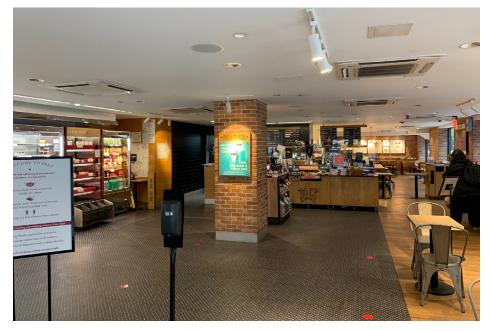

Midtown East

265 MADISON AVENUE NEW YORK, NY



NEWMARK

#### MIDTOWN EAST NEW YORK, NY

# 265 Madison Avenue

#### Location

Northeast corner of East 39th Street

#### Approximate Size

| Ground Floor | 2,615 SF |
|--------------|----------|
| Basement     | 2,615 SF |

#### Frontage

Approx. 110 FT wraparound

#### Possession

Immediate

Site Status

Formerly Pret A Manger

### Neighbors

CAVA, Zuma, Dig, Dos Toros, Sephora, Zero Halliburton, Sugarfina, Drybar, Chipotle Mexican Grill and CVS pharmacy

# Comments

Built restaurant space in move-in condition.

Vented for cooking.

Prime corner in heavily trafficked location.

Surrounded by 40 million square feet of office space.

162,000 employees within 1/4 mile.

Ground Floor

MADISON AVENUE



EAST 39TH STREET

# **INTERIOR PHOTOS**









# **INTERIOR PHOTOS**









**AREA MAP** 



5