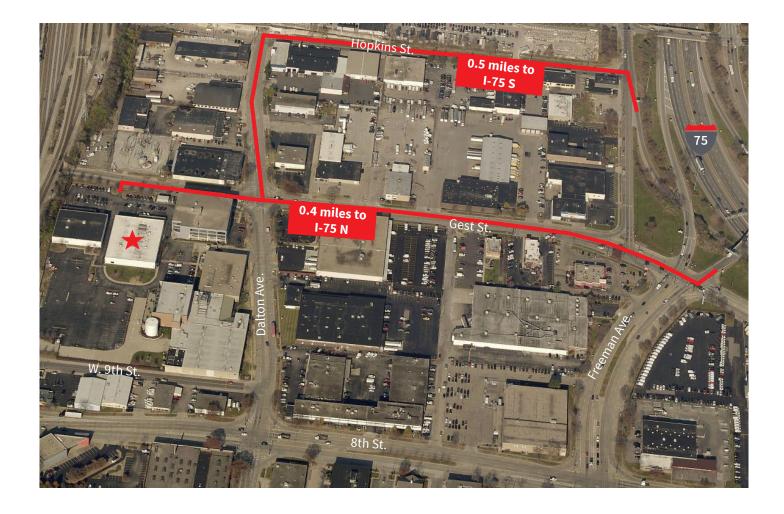

For Lease

- 29,682 total s.f.
- Flex building
- Building currently undergoing renovations
- Located 1 mile to Downtown Cincinnati and 0.5 miles to Interstate 75
- Lease rate: \$6.95 / s.f. nnn
- Estimated opex: \$2.00 / s.f.