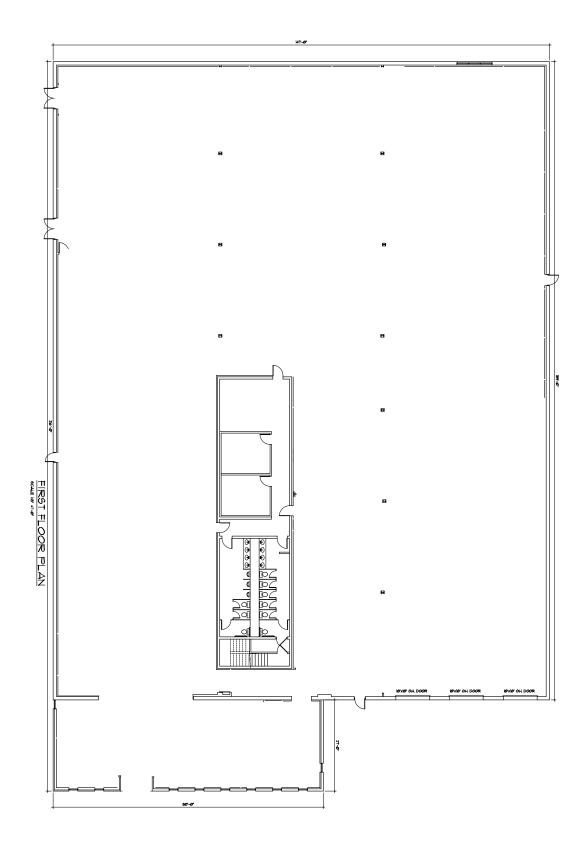

ease rate: \$6.95 / s.f. nnn
- Estimated opex: \$2.00 / s.f.

1265 Gest Street Cincinnati, OH 45203

Tom Fairhurst +1 513 297 2511 tom.fairhurst@am.jll.com



**DISCLAIMER:** © 2019 Jones Lang LaSalle IP, Inc. All rights reserved. All information contained herein is from sources deemed reliable; however, no representation or warranty is made to the accuracy thereof.

## Building highlights

| Total s.f.:   | 29,682 s.f.            |
|---------------|------------------------|
| Zoned:        | MG                     |
| Clear height: | 18'                    |
| Sprinklered:  | Wet system             |
| Power:        | 3 Phase / 208v / 1200a |
| Docks:        | 3                      |
| Drive-ins:    | 2                      |
|               |                        |





## Floorplan