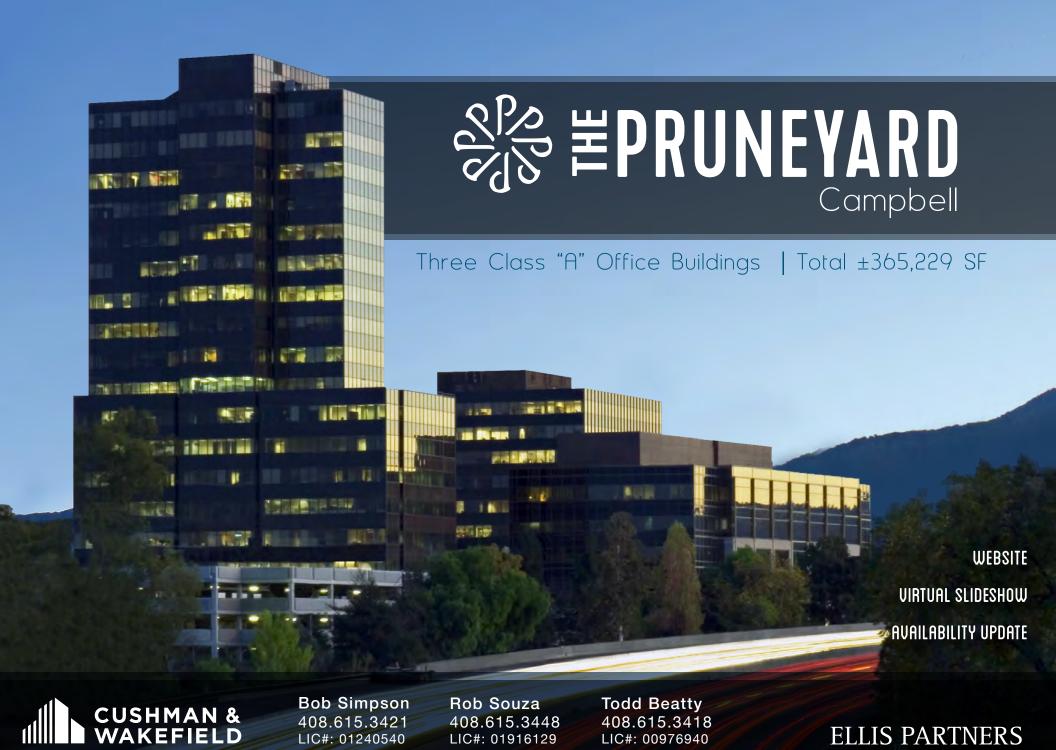

- Three Class "A" office buildings totaling 365,229 SF
- Massive retail renovation completed in 2018
- Pruneyard Office renovation commencing in the 4Q-2019
- Tremendous identity with unsurpassed panoramic views
- Expansive asset with multiple options for future growth
- New state-of-the-art conference and training center under construction
- Building card-key access and on-site security
- New high-image lobbies & common corridor renovations underway
- On-site hotel, restaurants, retail, and entertainment
- Exclusive Pruneyard discount card for office tenants