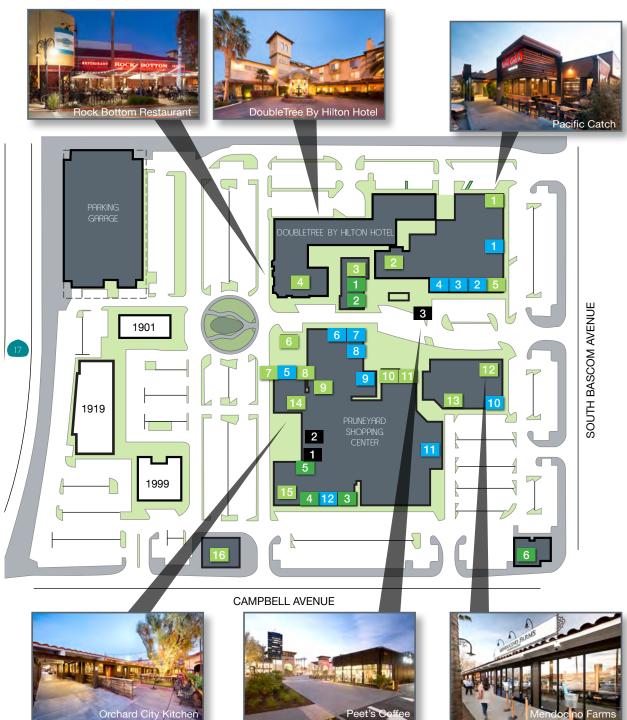

# AMENITIES MAP

#### RESTAURANTS

- 1 Pacific Catch
- 2 Luna
- 3 Kyoto Palace
- 4 Rock Bottom Brewery
- 5 Burger Lounge
- 6 Asian Box
- 7 Lulu's
- 8 ColdStone Creamery
- 9 Buca di Beppo
- 10 Café Artemis
- 11 Tin Pot Creamery
- 12 Mendocino Farms Sandwich Market
- 13 Patxi's Pizza
- 14 Orchard City Kitchen
- 15 Togo's
- 16 Be.Stéak.A

#### **RETAIL**

- 1 Marshalls
- 2 Classy Nails
- 3 Sports Fever
- 4 Blue Mercury
- 5 Unique Eyewear
- 6 V's Barber Shop
- 7 Blossom Nail Spa
- 8 Trudy's
- 9 Salon Rache
- 10 Trader Joe's
- 11 Sports Basement
- 12 Verizon

#### PROFESSIONAL SERVICES

- 1 Massage Envy
- 2 Bankers Network Corp.
- 3 United Security Bank
- 4 Chase
- 5 Fred Slater Optometry
- 6 Bank of America

#### COFFEE / ENTERTAINMENT

- 1 Cedar Room
- 2 Camera 7 Cinemas
- 3 Peet's Coffee