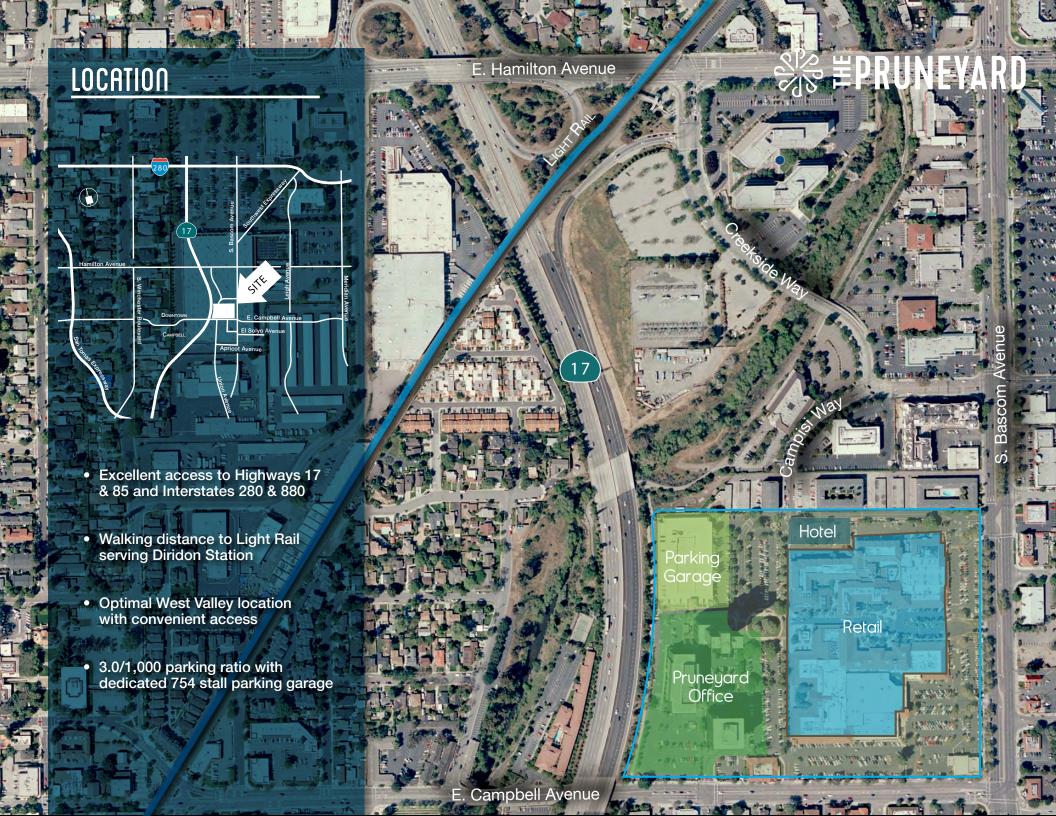

- Three Class "A" office buildings totaling 365,229 SF
- Massive retail renovation completed in 2018
- Pruneyard Office renovation commencing in the 4Q-2019
- Tremendous identity with unsurpassed panoramic views
- Expansive asset with multiple options for future growth
- New state-of-the-art conference and training center under construction
- Building card-key access and on-site security
- New high-image lobbies & common corridor renovations underway
- On-site hotel, restaurants, retail, and entertainment
- Exclusive Pruneyard discount card for office tenants