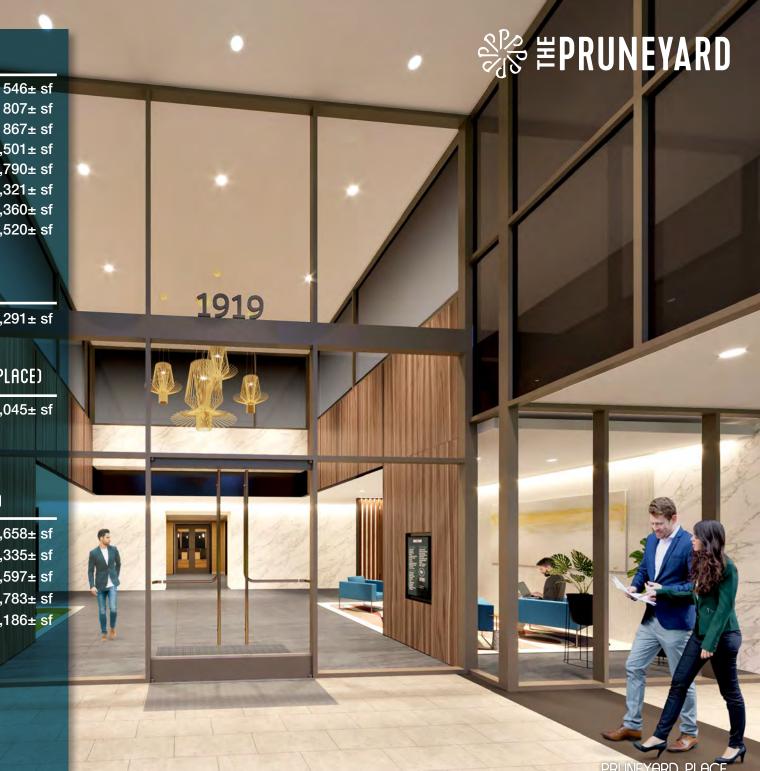

## 1919 S. BASCOM (PRUNEYARD PLACE)

Sixth Floor\*

DIVISIBLE

 $22,045 \pm sf$ 

\* Denotes Full Floor

## 1999 S. BASCOM (TOWER II)

Suite 950 Suite 590 Suite 650 Suite 800

Suite 400

 $1,658 \pm sf$  $3,335 \pm sf$ 

 $5,597 \pm sf$ 

 $5,783 \pm sf$ 

8,186± sf

**UPDATED NOVEMBER 2019** 