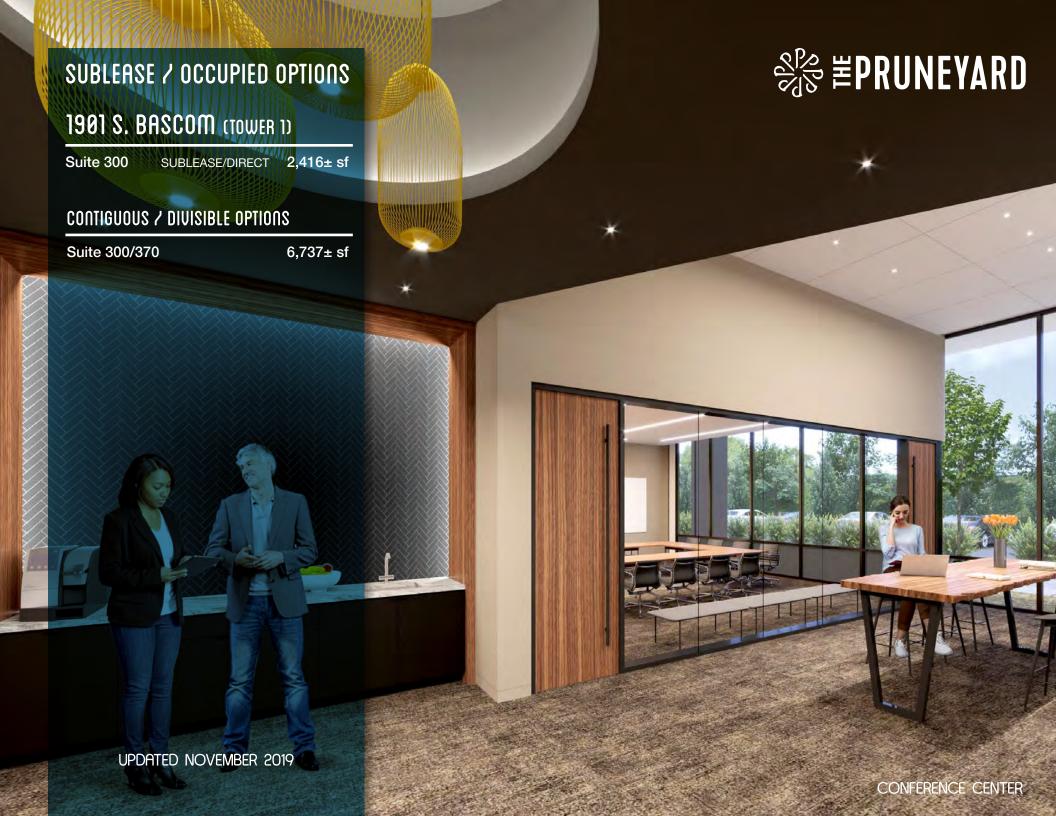

## 1919 S. BASCOM (PRUNEYARD PLACE)

Sixth Floor\*

DIVISIBLE

 $22,045 \pm sf$ 

\* Denotes Full Floor