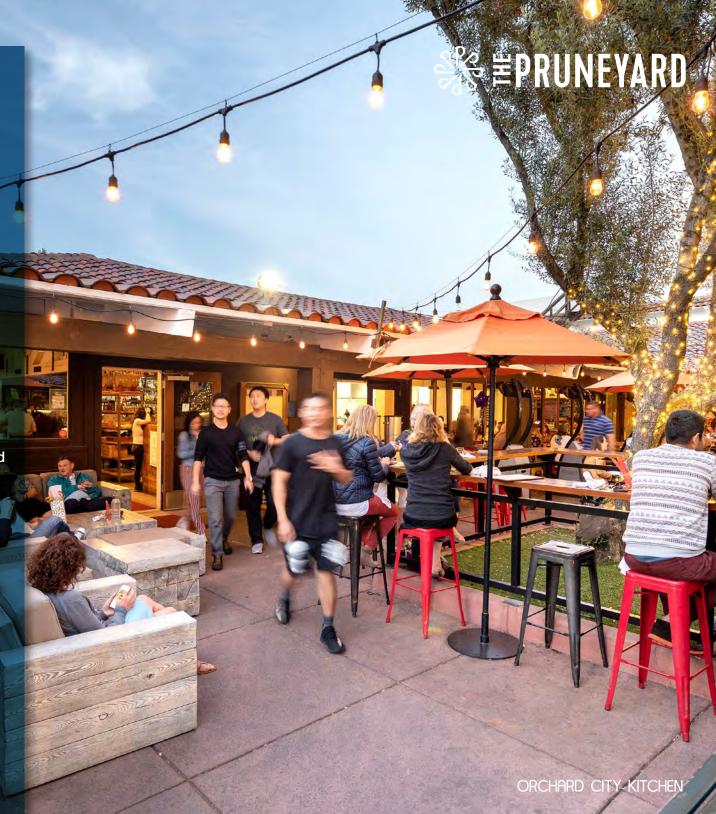

#### RESTAURANTS

- 1 Pacific Catch
- 2 Luna
- 3 Kyoto Palace
- 4 Rock Bottom Brewery
- 5 Burger Lounge
- 6 Asian Box
- 7 Lulu's
- 8 ColdStone Creamery
- 9 Buca di Beppo
- 10 Café Artemis
- 11 Tin Pot Creamery
- 12 Mendocino Farms Sandwich Market
- 13 Patxi's Pizza
- 14 Orchard City Kitchen
- 15 Togo's
- 16 Be.Stéak.A