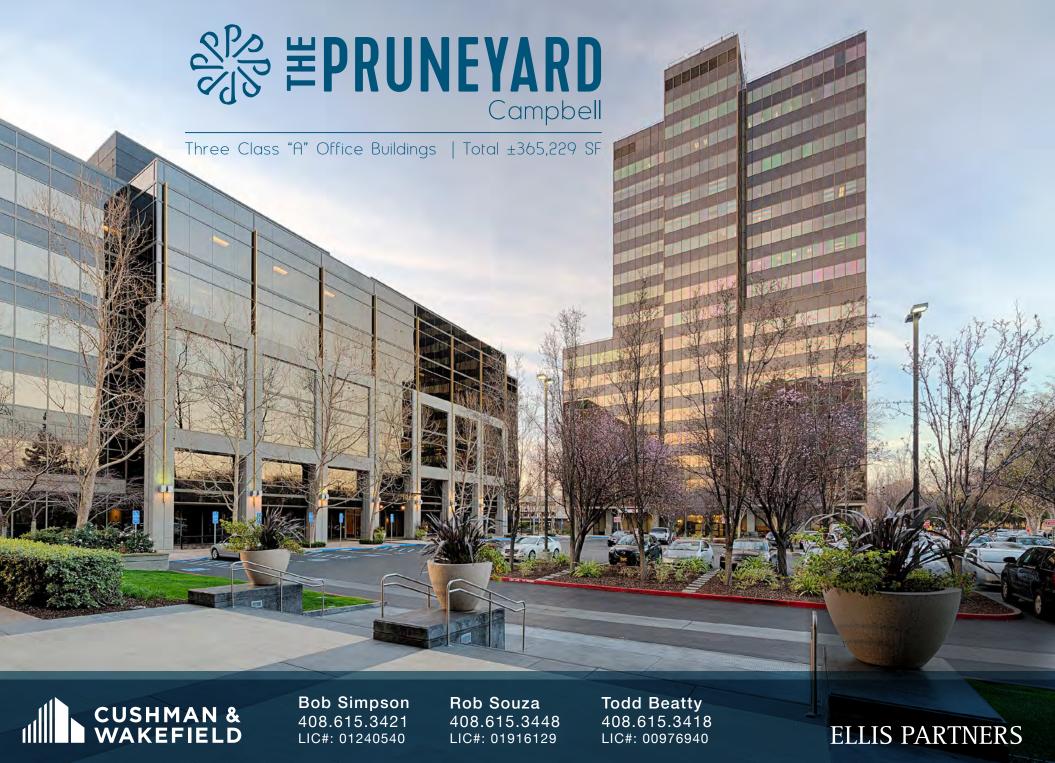

- Three Class "A" office buildings totaling 365,229 SF
- Massive retail renovation completed in 2018
- Pruneyard Office renovation commencing in the 4Q-2019
- Tremendous identity with unsurpassed panoramic views
- Expansive asset with multiple options for future growth
- New state-of-the-art conference and training center under construction
- Building card-key access and on-site security
- New high-image lobbies & common corridor renovations underway
- On-site hotel, restaurants, retail, and entertainment
- Exclusive Pruneyard discount card for office tenants